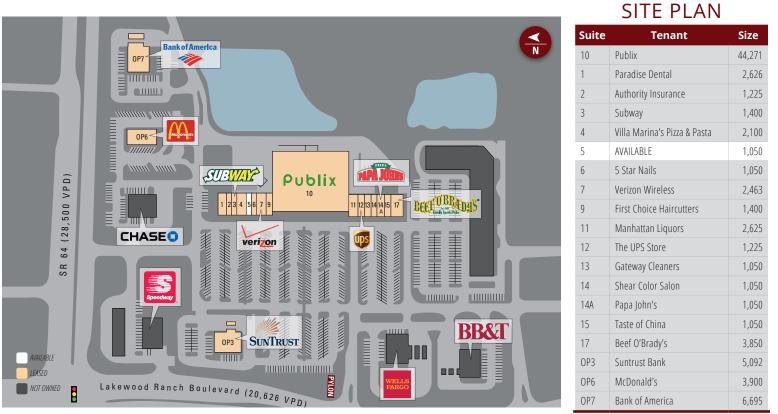

# Publix #0798 - Lakewood Ranch

1755 Lakewood Ranch Bradenton, FL 34211 Lat 27.484, Long -82.434

TOTAL 85,172