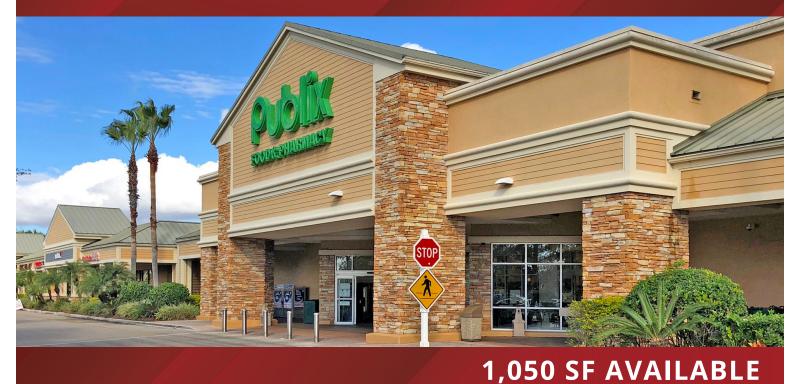

# Publix #0798 - Lakewood Ranch

1755 Lakewood Ranch Bradenton, FL 34211 Lat 27.484, Long -82.434

## **FOR LEASE**

### **PROPERTY HIGHLIGHTS**

- Publix-Anchored
- Located at the Intersection of East SR 64 & Lakewood Ranch Boulevard and Serves the Residents of Lakewood Ranch, a Master-planned 31,000 Acre Community in Manatee County
- 6 Miles South of U.S. 301
- 3.9 Miles North of SR 70
- 2.5 Miles East of 1-75
- 2.6 Miles West of Lorraine Road
- High Income Area
- Combined Traffic Count: 49,126 VPD