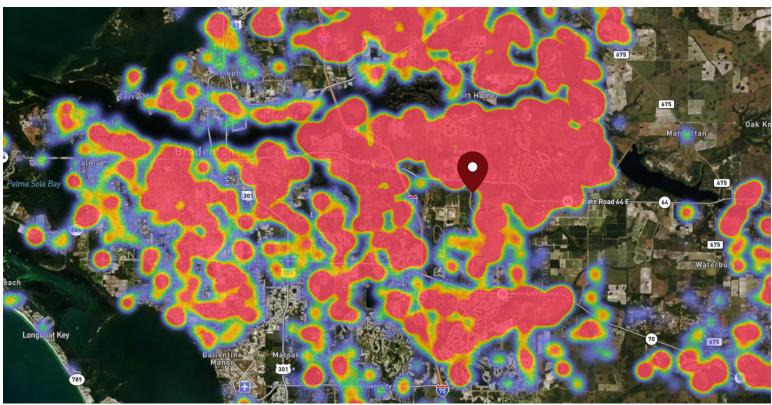

### SITE VISIT DENSITY

Red, orange, and yellow colors represent the location of 60% of site visitors

Data provided by Placer Labs Inc. (www.placer.ai)