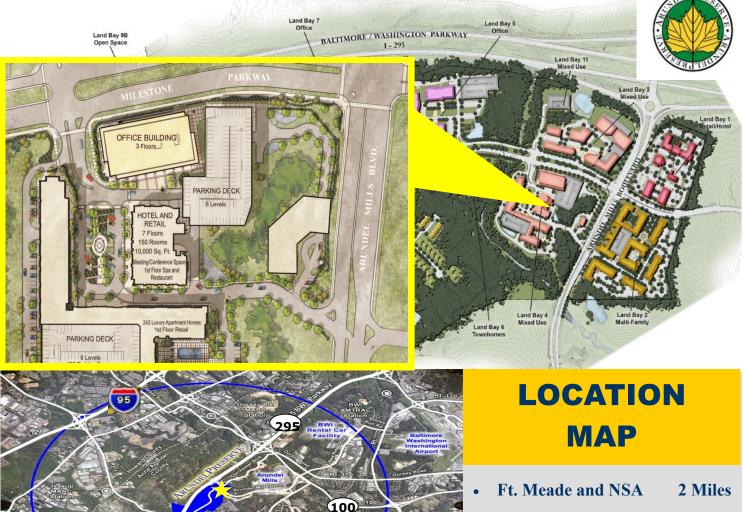

The Town Center at ARUNDELPRESERVE is a Smart-Growth project of urban character that will comprise approximately 1.3 million square feet mixed-use development. The Town Center is one component of ARUNDELPRESERVE, a 268 acre mixed-use community located at the center of the Baltimore-Washington Corridor with immediate access to I-295/BW Parkway and is a part of the larger 1,100 acre Arundel Mills development.

## Town Center at ARUNDEL PRESERVE LEED Gold - Class "A" Office 7799 Arundel Mills Blvd Hanover, MD

ARUNDEL PRESERVE ILLUSTRATIVE MASTER PLAN

- BWI Airport 4 Miles
- Baltimore CBD 11 Miles
- Washington CBD 25 Miles
  - Annapolis 18 Miles