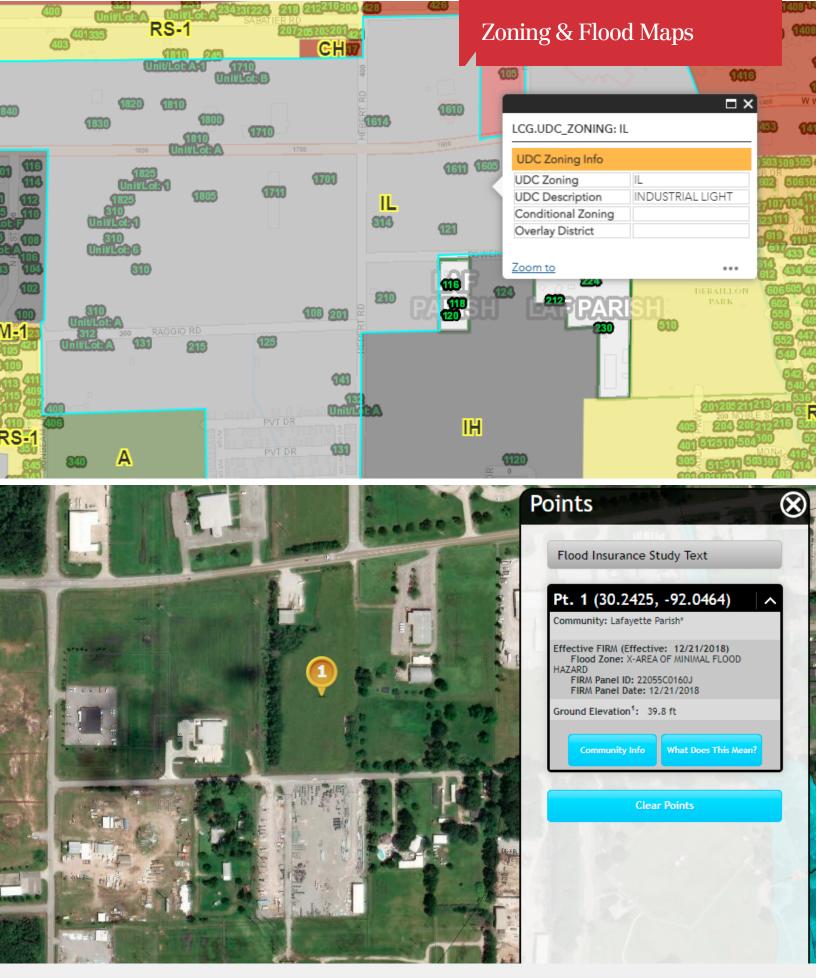

## **Property Highlights**

- ±3.96 acres available for sale
- · Great commercial tract that is ready for development
- Excellent location to I-10, between Ambassador Caffery Parkway and University exits
- · Locate your business here and have great access to all parts of the city
- · Rear access to property on Bowers Road