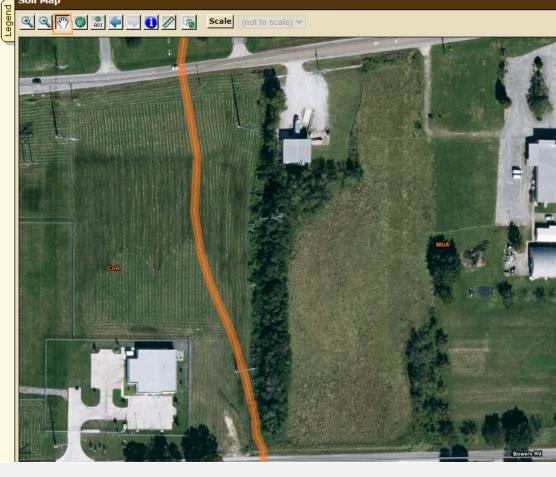

## **Property Highlights**

- ±3.96 acres available for sale
- · Great commercial tract that is ready for development
- Excellent location to I-10, between Ambassador Caffery Parkway and University exits
- · Locate your business here and have great access to all parts of the city
- · Rear access to property on Bowers Road