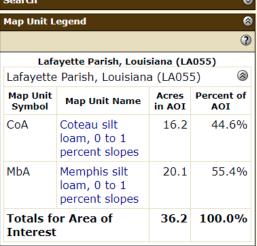

## **Property Highlights**

- ±3.96 acres available for sale
- · Great commercial tract that is ready for development
- Excellent location to I-10, between Ambassador Caffery Parkway and University exits
- · Locate your business here and have great access to all parts of the city
- · Rear access to property on Bowers Road