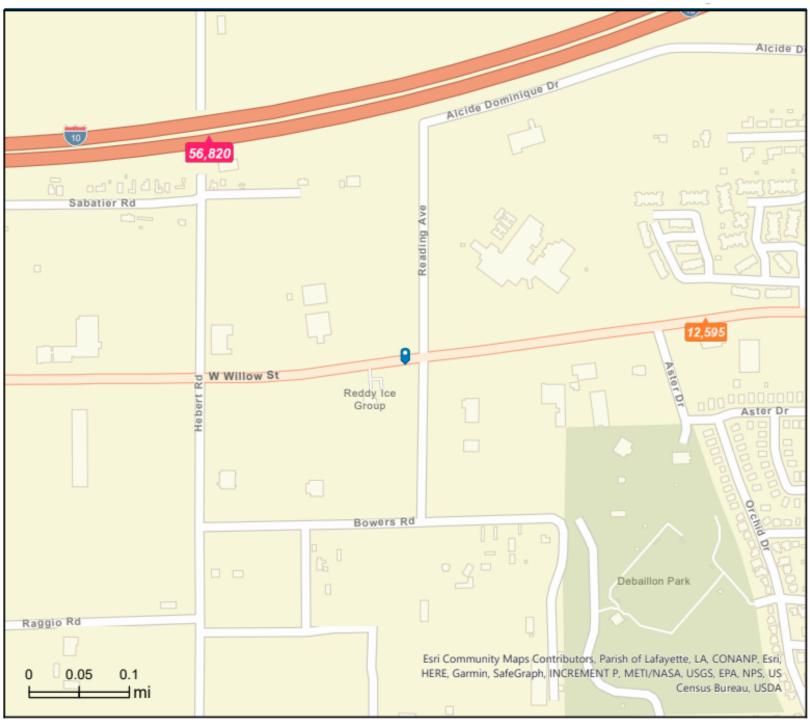

## **Traffic Counts**

Average Daily Traffic Volume

▲Up to 6,000 vehicles per day

**▲6,001 - 15,000** 

▲15,001 - 30,000

▲30,001 - 50,000

▲50,001 - 100,000

▲More than 100,000 per day