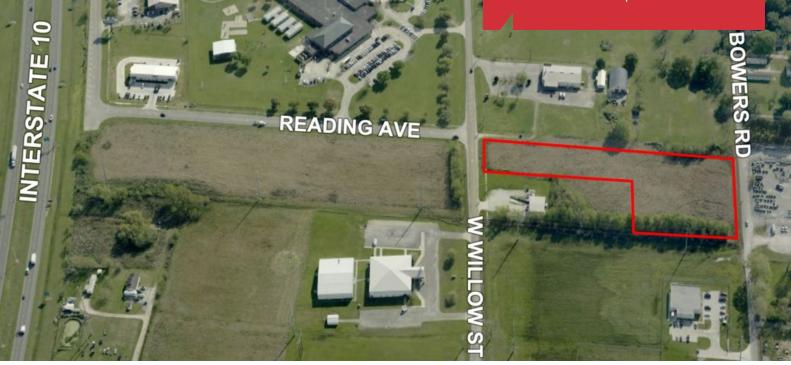

# Vacant Land

±3.96 Acres | \$344,900

# 1601 W Willow St

Lafayette, Louisiana 70506

## **Property Highlights**

- ±3.96 acres available for sale
- · Great commercial tract that is ready for development
- Excellent location to I-10, between Ambassador Caffery Parkway and University exits
- · Locate your business here and have great access to all parts of the city
- · Rear access to property on Bowers Road