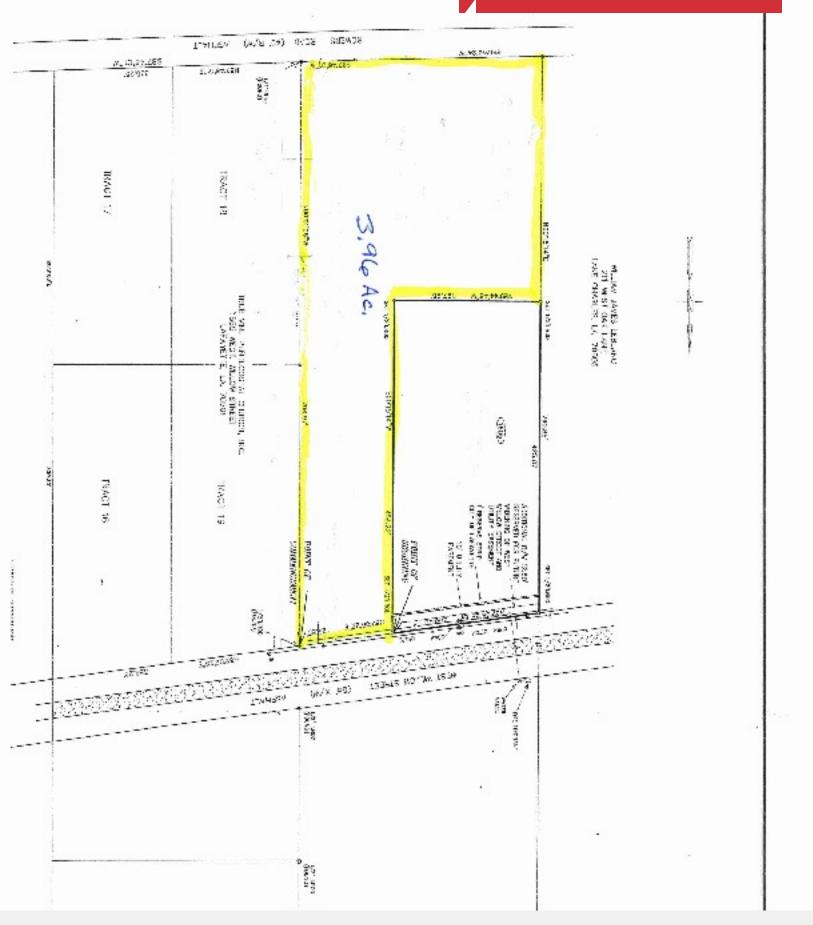

# Plat Map

6 Degaulle Square Lafayette, LA 70508 337 233 9541 tel latterblum.com

# Vacant Land

±3.96 Acres | \$344,900

## **Property Highlights**

- ±3.96 acres available for sale
- · Great commercial tract that is ready for development
- Excellent location to I-10, between Ambassador Caffery Parkway and University exits
- · Locate your business here and have great access to all parts of the city
- · Rear access to property on Bowers Road