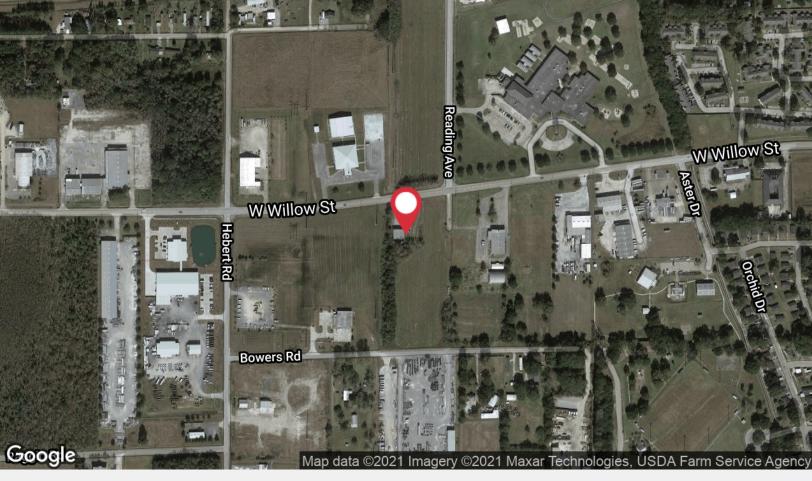

# 1601 W Willow St

Lafayette, Louisiana 70506

## **Property Highlights**

- ±3.96 acres available for sale
- · Great commercial tract that is ready for development
- Excellent location to I-10, between Ambassador Caffery Parkway and University exits
- · Locate your business here and have great access to all parts of the city
- · Rear access to property on Bowers Road