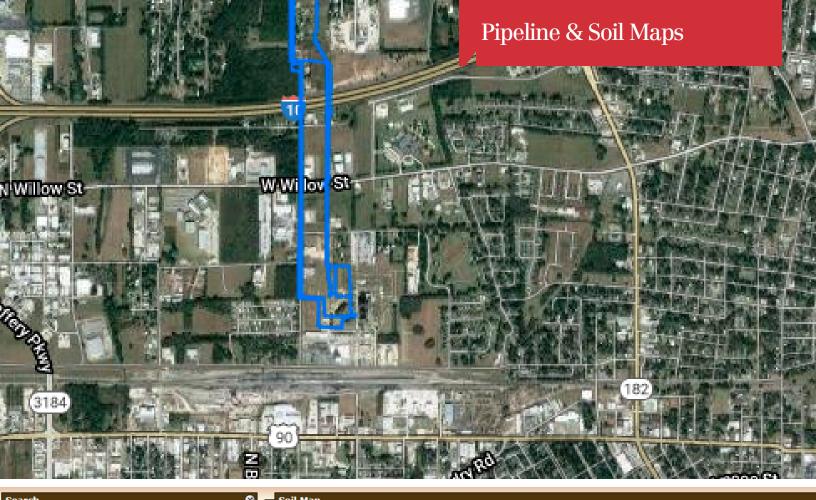

# 1601 W Willow St

Lafayette, Louisiana 70506

## **Property Highlights**

- ±3.96 acres available for sale
- · Great commercial tract that is ready for development
- Excellent location to I-10, between Ambassador Caffery Parkway and University exits
- · Locate your business here and have great access to all parts of the city
- · Rear access to property on Bowers Road