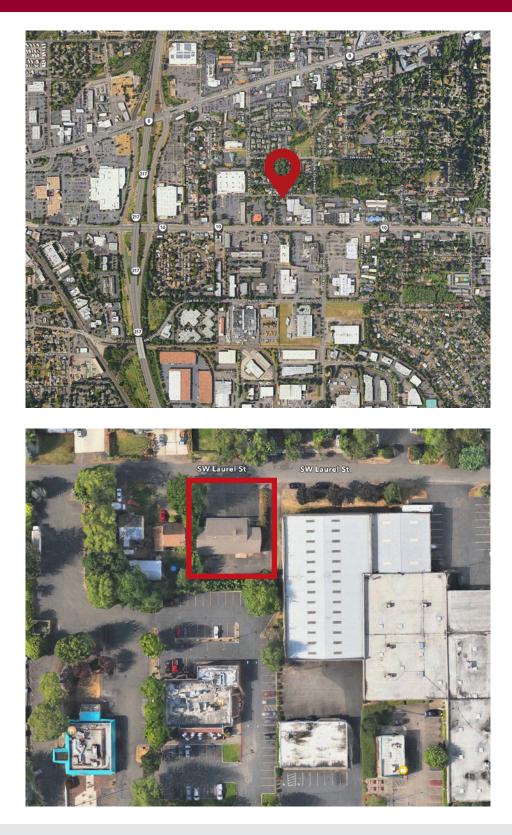

------------|
| Parking:    | 18 spaces                                  |
| Zoning:     | OC - Office Commercial (Washington County) |

### Terms

| Lease Rate: | \$12.00/SF NN annually       |
|-------------|------------------------------|
|             | Landlord pays property taxes |
| Term:       | 3 - 5 year term available    |

## **Features**

- Signage available
- Free standing office building
- Functional floor plan with nine private offices, conference room, storage rooms, and reception area
- Complete HVAC system throughout
- Excellent off-street parking

For additional information, contact:

#### John Van Zonneveld

Direct: 503.972.7290 johnv@macadamforbes.com 1800 SW First Avenue, Suite 650, Portland, OR 97201 P 503.227.2500 / www.macadamforbes.com



# 10510 SW Laurel Road



For additional information, contact:

#### John Van Zonneveld

Direct: 503.972.7290 johnv@macadamforbes.com 1800 SW First Avenue, Suite 650, Portland, OR 97201 P 503.227.2500 / www.macadamforbes.com