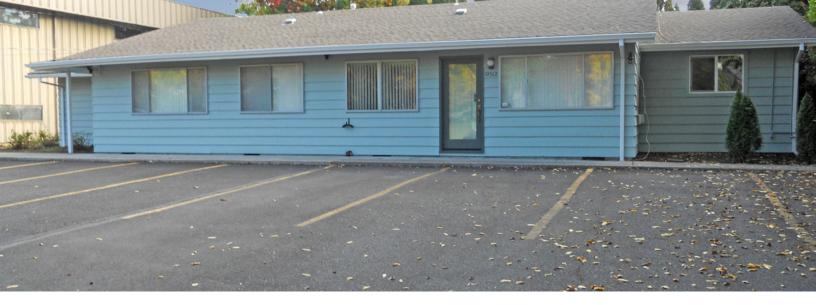

## **Property Description**

| Space Size: | Approximately 2,300 SF                     |
|-------------|--------------------------------------------|
| Parking:    | 18 spaces                                  |
| Zoning:     | OC - Office Commercial (Washington County) |

## **Features**

- Signage available
- Free standing office building
- Functional floor plan with nine private offices, conference room, storage rooms, and reception area
- Complete HVAC system throughout
- Excellent off-street parking