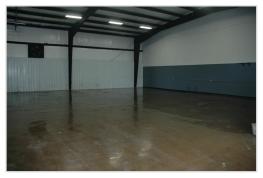

#### FEATURES

- I12,500 Total SF
- 3,836 SF (336 SF office) available
- Dock and Drive-In
- Completely renovated
- Freestanding buildings
- Minutes to all expressways
- Convenient Blue Ash Location

I I 306-I I 336 Tamarco Drive Blue Ash, Ohio 45242

### 11318 Tamarco Drive

Address/City/County: 11318 Tamarco Drive

Blue Ash/Hamilton County

**Available:** 3,836 SF available (336 SF office)

**Type of Construction:** Structural steel, corrugated metal

**Zoning:** Light Industrial; M-4

Clearance Height: 18'-20'

Floor: 6" concrete

**Drive In Doors:** Yes (I)  $12' \times 16'$ 

**Lighting:** T5

**Parking:** 3: 1000 SF

Electric: 110 Volt & 220 Volt, 200 amps

Roof: Metal

**Heat & A/C:** Office: forced air