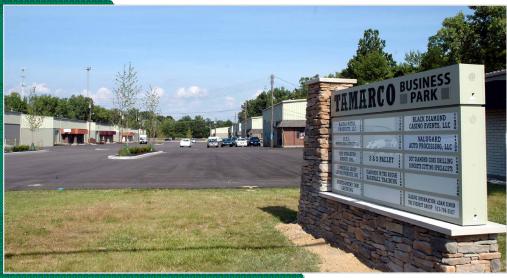

#### FEATURES

- I12,500 Total SF
- 3,836 SF (336 SF office) available
- Dock and Drive-In
- Completely renovated
- Freestanding buildings
- Minutes to all expressways
- Convenient Blue Ash Location

I I 306-I I 336 Tamarco Drive Blue Ash, Ohio 45242

### 11318 Tamarco Drive

Address/City/County: 11318 Tamarco Drive

Blue Ash/Hamilton County

**Available:** 3,836 SF available (336 SF office)

**Type of Construction:** Structural steel, corrugated metal

**Zoning:** Light Industrial; M-4