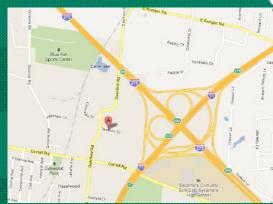

#### FEATURES

- I12,500 Total SF
- 3,836 SF (336 SF office) available
- Dock and Drive-In
- Completely renovated
- Freestanding buildings
- Minutes to all expressways
- Convenient Blue Ash Location

I I 306-I I 336 Tamarco Drive Blue Ash, Ohio 45242

### 11318 Tamarco Drive

Address/City/County: 11318 Tamarco Drive

Blue Ash/Hamilton County

**Available:** 3,836 SF available (336 SF office)

**Type of Construction:** Structural steel, corrugated metal

**Zoning:** Light Industrial; M-4