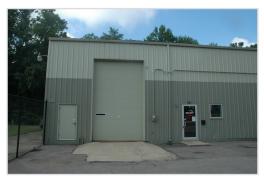

### 11318 Tamarco Drive

Address/City/County: 11318 Tamarco Drive

Blue Ash/Hamilton County

**Available:** 3,836 SF available (336 SF office)

**Type of Construction:** Structural steel, corrugated metal

**Zoning:** Light Industrial; M-4

Clearance Height: 18'-20'

Floor: 6" concrete

**Drive In Doors:** Yes (I)  $12' \times 16'$ 

**Lighting:** T5

**Parking:** 3: 1000 SF

Electric: 110 Volt & 220 Volt, 200 amps

Roof: Metal

**Heat & A/C:** Office: forced air