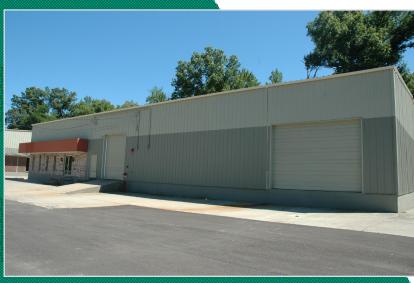

### 11318 Tamarco Drive

Address/City/County: 11318 Tamarco Drive

Blue Ash/Hamilton County

**Available:** 3,836 SF available (336 SF office)

**Type of Construction:** Structural steel, corrugated metal

**Zoning:** Light Industrial; M-4

Clearance Height: 18'-20'

Floor: 6" concrete

**Drive In Doors:** Yes (I)  $12' \times 16'$ 

**Lighting:** T5

**Parking:** 3: 1000 SF

Electric: 110 Volt & 220 Volt, 200 amps

Roof: Metal

**Heat & A/C:** Office: forced air