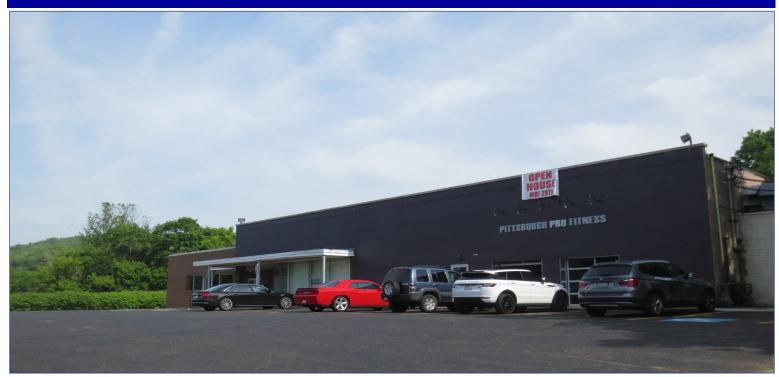

## **Emsworth Shopping Center**

## 82 Center Avenue Emsworth PA 15202

## **Property Highlights:**

Neighborhood Commercial Strip Center SITE: TOTAL SIZE: 20,438 Square Feet 5,032 Square Feet (Will Sub-Divide) AVAILABLE: LOT SIZE: 1.95 Acres Ample parking in lot **PARKING:** LOADING DOCK: Rear of building C-1 (Neighborhood Commercial District) **ZONING: SPRINKLER:** Wet System LEASE PRICE: \$8.00 per square foot plus utilities