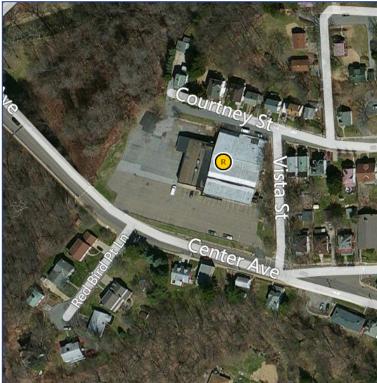

## 82 Center Avenue Emsworth PA 15202

## **Property Highlights:**

Neighborhood Commercial Strip Center SITE: TOTAL SIZE: 20,438 Square Feet 5,032 Square Feet (Will Sub-Divide) AVAILABLE: LOT SIZE: 1.95 Acres Ample parking in lot **PARKING:** LOADING DOCK: Rear of building C-1 (Neighborhood Commercial District) **ZONING: SPRINKLER:** Wet System LEASE PRICE: \$8.00 per square foot plus utilities