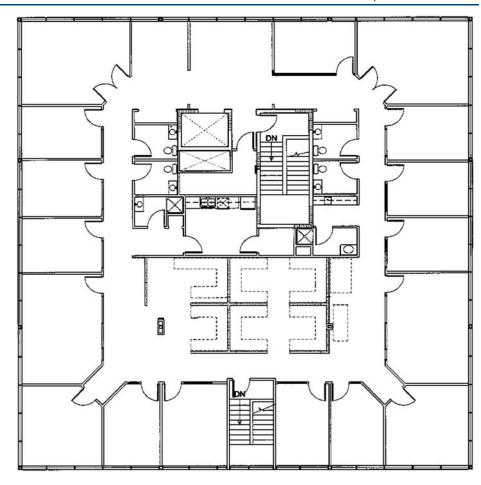

EAST CIRCLE | SUITE 300 | BOULDER, CO 80301



# **Building Information**

> Building Size: 23,612 SF

> Availability: Suite 300 - 6,985 SF

> Lease Rate: Negotiable

> Term: Through November 30, 2018

> Operating Expenses: \$9.33 (2016 estimated)

> Parking: 3.00/1,000 SF

196 surface spaces available

> Floors: Three (3)

Notes: Furniture negotiable

## Highlights



Prime location in Boulder



Close proximity to CU Boulder



Numerous nearby amenities to include: *Whole Foods, Target & various restaurants* 



Easy access to Hwy. 36 & major arteries

# Suite 300 | 6,985 SF

### 4949 Pearl East Cir.

Boulder, CO

### Contact Us

#### **COLLIERS INTERNATIONAL**

4643 South Ulster Street Suite 1000 | Denver, CO 80237

> MAIN +1 303 745 5800 FAX +1 303 745 5888

> > www.colliers.com