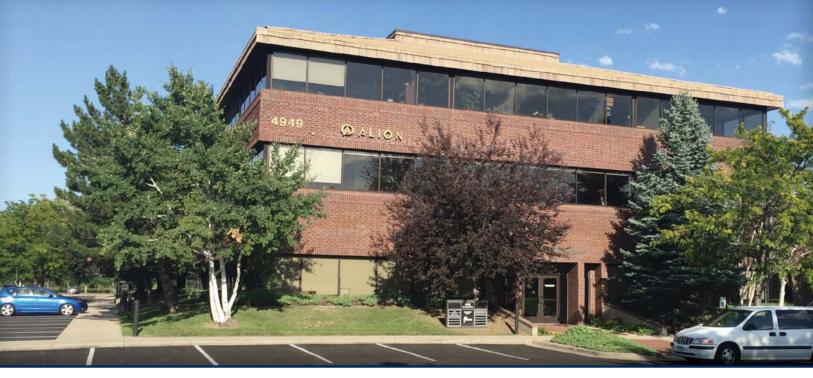

# Five Pearl Plaza

4949 PEARL EAST CIRCLE | SUITE 300 | BOULDER, CO 80301

# **Building Information**

> Building Size: 23,612 SF

> Availability: Suite 300 - 6,985 SF

> Lease Rate: Negotiable

> Term: Through November 30, 2018

> Operating Expenses: \$9.33 (2016 estimated)

> Parking: 3.00/1,000 SF

## Highlights

Prime location in Boulder

Close proximity to CU Boulder

Numerous nearby amenities to include: *Whole Foods, Target & various restaurants* 

Easy access to Hwy. 36 & major arteries