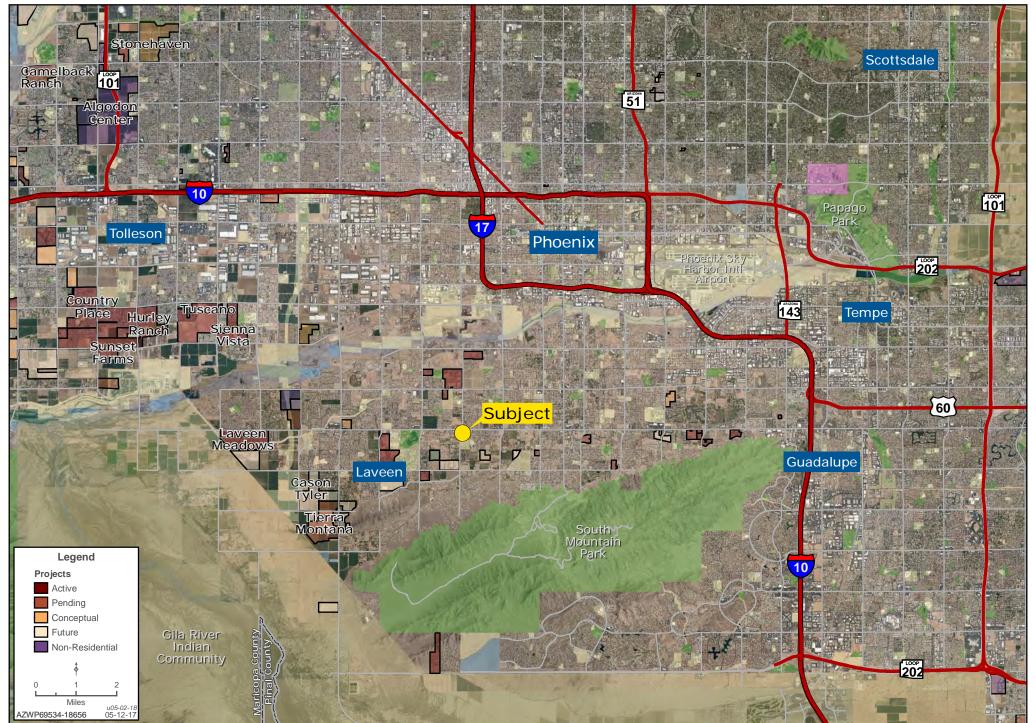

Signalized Intersection
- Baseline Road is the major east/west arterial in the trade area
- Property is partially improved
- Strong housing growth in the trade area
- Section line corner

Chad T. Russell, P.C. | crussell@landadvisors.com Bret Rinehart | brinehart@landadvisors.com
Ryan Semro | rsemro@landadvisors.com Ben Heglie | bheglie@landadvisors.com
4900 North Scottsdale Road, Suite 3000, Scottsdale, Arizona 85251 ph. 480.483.8100 | www.landadvisors.com
The information contained herein is from sources deemed reliable. We have no reason to doubt its accuracy but do not guarantee it. It is the responsibility of the person reviewing this information to independently verify it. This package is subject to change, prior sale or complete withdrawal. AZWP69534-5.3.18



## **REGIONAL MAP**





## **SURROUNDING DEVELOPMENT MAP**





## **SURROUNDING AREA MAP**





# **PROPERTY DETAIL MAP**





# **PROPERTY DETAIL MAP**