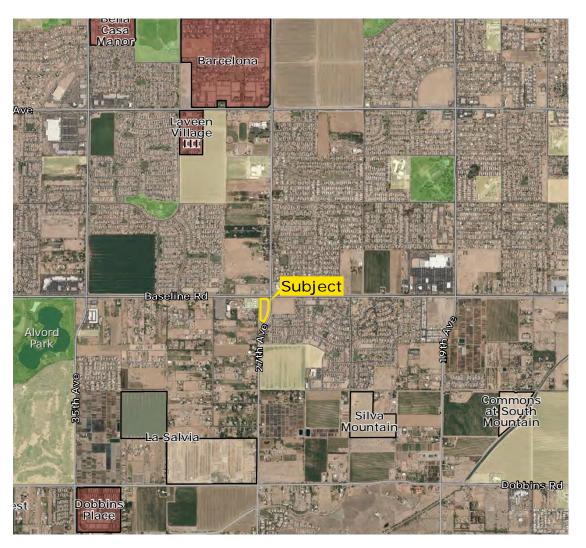

# ±2.90 PROPOSED COMMERCIAL ACRES

**EXCLUSIVE LISTING** | SWC 27TH AVENUE & BASELINE ROAD | PHOENIX, ARIZONA



**LOCATION** The Property is located at the SWC of 27th Avenue and Baseline Road in Phoenix, Arizona

**SIZE** ±2.90 acres

**ASKING PRICE** Submit

**PARCEL** 300-17-002B

**ZONING** S-1 (Proposed Commercial)

#### **DEMOGRAPHICS**

|  |                                    | 1 Mile   | 3 Miles  | 5 Miles  |
|--|------------------------------------|----------|----------|----------|
|  | Est. 2017 Average Population       | ±9,405   | ±81,997  | ±171,463 |
|  | Est. 2017 Average Household Income | \$84,680 | \$64,291 | \$61,324 |
|  | Cource: ECDI 2019                  |          |          |          |

#### TRAFFIC COUNTS

27th Avenue - Northbound: ±4,300 VPD, Southbound: ±2,286 VPD Baseline Road - Eastbound: ±33,841 VPD, Westbound: ±35,120 VPD Source: Kalibrate Technologies. 2017

**TAX