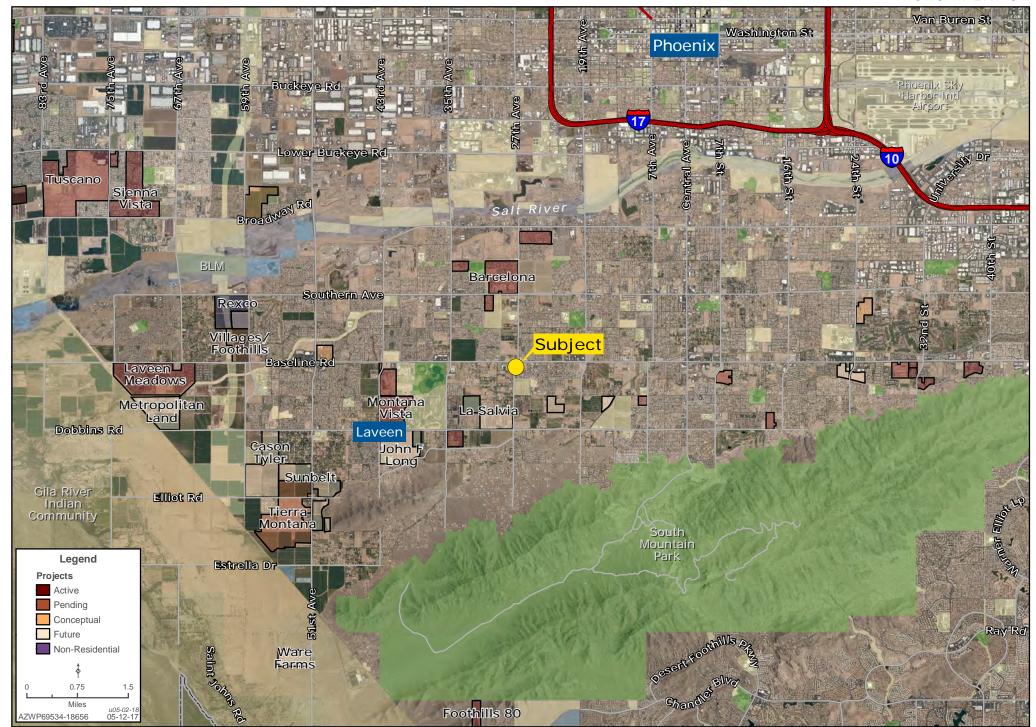

is the major east/west arterial in the trade area
- Property is partially improved
- Strong housing growth in the trade area
- Section line corner

Chad T. Russell, P.C. | crussell@landadvisors.com Bret Rinehart | brinehart@landadvisors.com
Ryan Semro | rsemro@landadvisors.com Ben Heglie | bheglie@landadvisors.com
4900 North Scottsdale Road, Suite 3000, Scottsdale, Arizona 85251 ph. 480.483.8100 | www.landadvisors.com
The information contained herein is from sources deemed reliable. We have no reason to doubt its accuracy but do not guarantee it. It is the responsibility of the person reviewing this information to independently verify it. This package is subject to change, prior sale or complete withdrawal. AZWP69534-5.3.18



## **REGIONAL MAP**





## **SURROUNDING DEVELOPMENT MAP**





## **SURROUNDING AREA MAP**





# **PROPERTY DETAIL MAP**





# **PROPERTY DETAIL MAP**