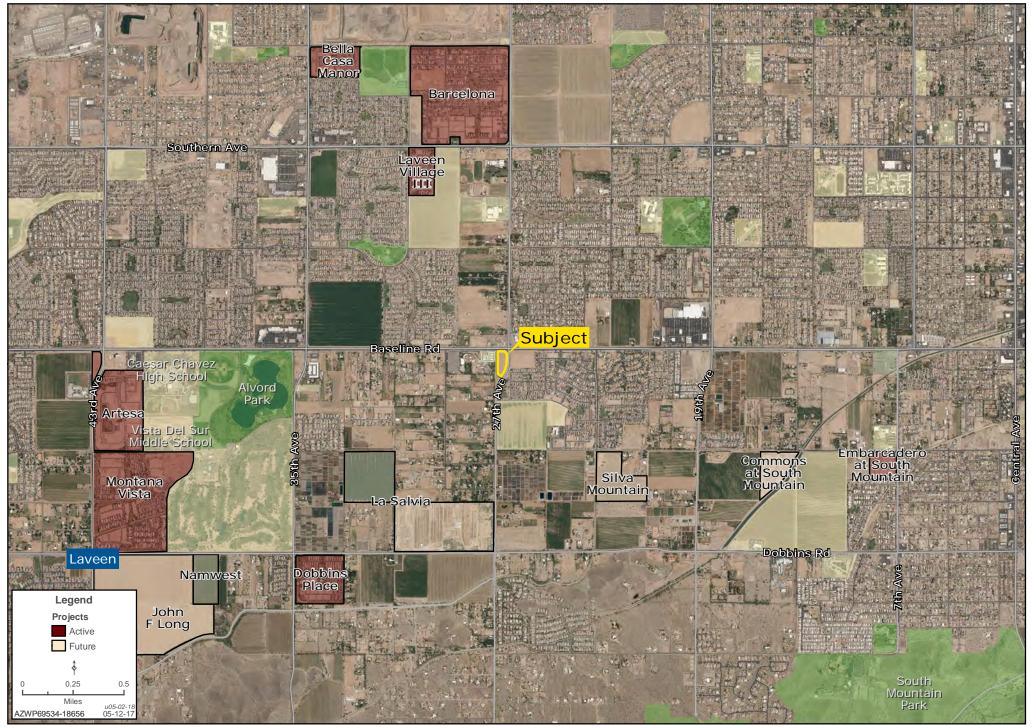

n the trade area
- Property is partially improved
- Strong housing growth in the trade area
- Section line corner

Chad T. Russell, P.C. | crussell@landadvisors.com Bret Rinehart | brinehart@landadvisors.com
Ryan Semro | rsemro@landadvisors.com Ben Heglie | bheglie@landadvisors.com
4900 North Scottsdale Road, Suite 3000, Scottsdale, Arizona 85251 ph. 480.483.8100 | www.landadvisors.com
The information contained herein is from sources deemed reliable. We have no reason to doubt its accuracy but do not guarantee it. It is the responsibility of the person reviewing this information to independently verify it. This package is subject to change, prior sale or complete withdrawal. AZWP69534-5.3.18



## **REGIONAL MAP**





## **SURROUNDING DEVELOPMENT MAP**





## **SURROUNDING AREA MAP**





# **PROPERTY DETAIL MAP**





# **PROPERTY DETAIL MAP**