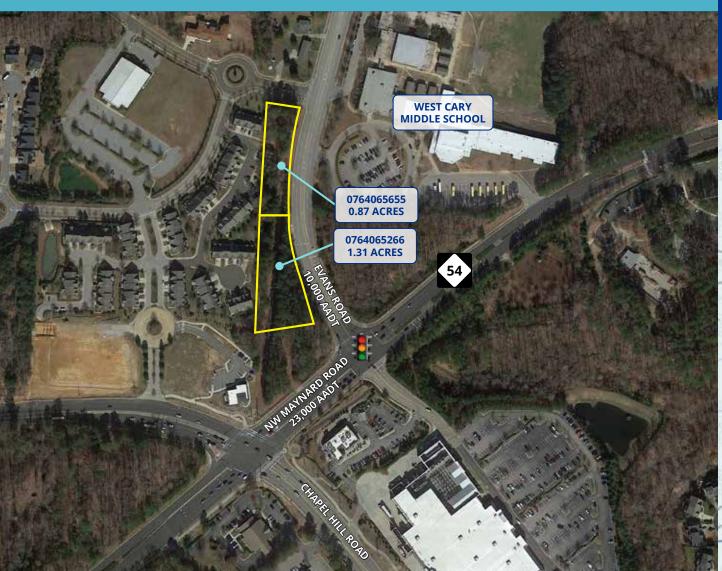

# 2.18 ACRES FOR SALE

# **EVANS ROAD & NW MAYNARD ROAD**CARY, NC 27513

#### **ABOUT THE PROPERTY**

- Two parcels (PIN # 0764065266 1.31 acres) and (PIN #0764065655 - 0.87 acres) totaling 2.18 acres
- No blue line streams or wetlands
- Great exposure on Evans Road and NW Maynard Road
- Both properties located in the NW overlay
- Permitted uses include: daycare center, office, retail, and vehicle services
- Public water and sewer on-site
- Power company to relocate power line through property to Evans Road right-of-way in coordination with site plan
- A possible acquisition of the adjacent parcel

#### **LOCATION OVERVIEW**

- Located just off NC-54, a major retail corridor in the Town of Cary
- Borders Northwoods Crossing, a mixed-use development, to the west
- West Cary Middle School is located across Evans Road from the property
- Both Properties are located in the Northwood West Overlay, its purpose is to enable development of commercial, office, residential, recreational, civic, and cultural uses