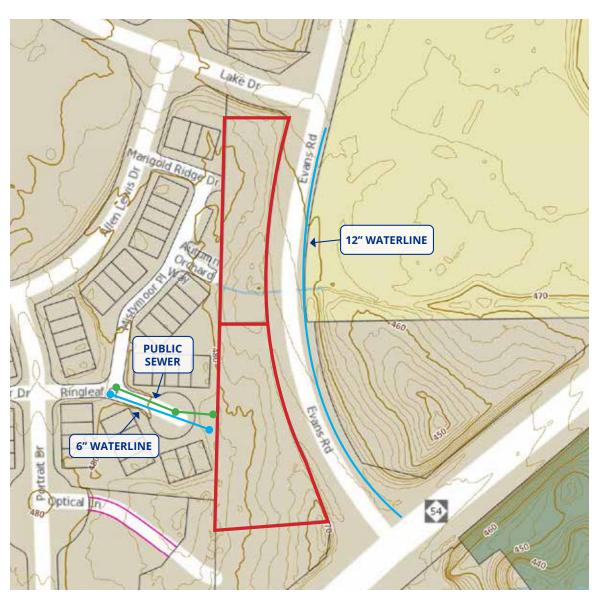

#### **ABOUT THE PROPERTY**

- Two parcels (PIN # 0764065266 1.31 acres) and (PIN #0764065655 - 0.87 acres) totaling 2.18 acres
- No blue line streams or wetlands
- Great exposure on Evans Road and NW Maynard Road
- Both properties located in the NW overlay
- Permitted uses include: daycare center, office, retail, and vehicle services
- Public water and sewer on-site
- Power company to relocate power line through property to Evans Road right-of-way in coordination with site plan
- A possible acquisition of the adjacent parcel