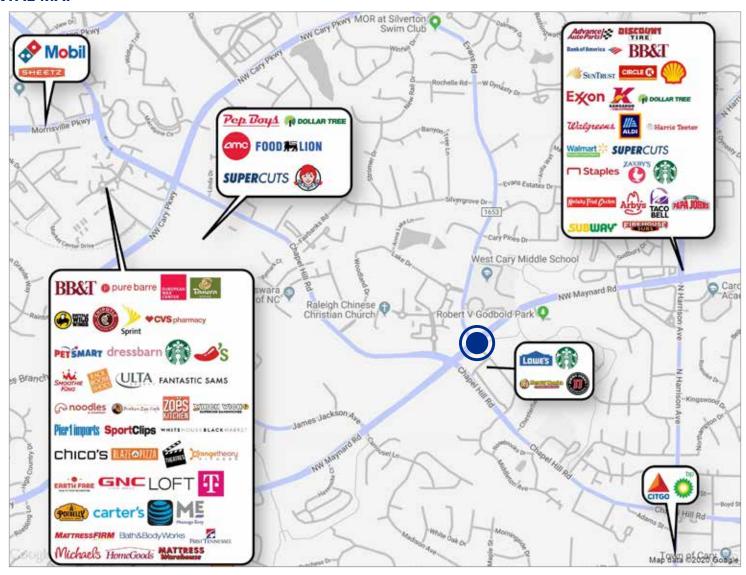

#### **LOCATION OVERVIEW**

- Located just off NC-54, a major retail corridor in the Town of Cary
- Borders Northwoods Crossing, a mixed-use development, to the west
- West Cary Middle School is located across Evans Road from the property
- Both Properties are located in the Northwood West Overlay, its purpose is to enable development of commercial, office, residential, recreational, civic, and cultural uses