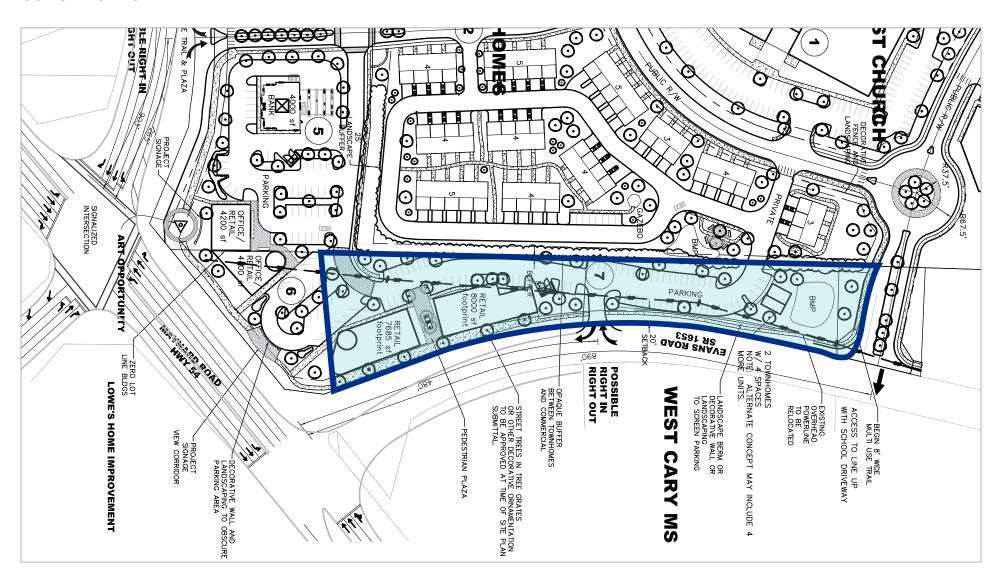

Road
- Both properties located in the NW overlay
- Permitted uses include: daycare center, office, retail, and vehicle services
- Public water and sewer on-site
- Power company to relocate power line through property to Evans Road right-of-way in coordination with site plan
- A possible acquisition of the adjacent parcel

**SALES PRICE:** \$999,000

#### **LOCATION OVERVIEW**

- Located just off NC-54, a major retail corridor in the Town of Cary
- Borders Northwoods Crossing, a mixed-use development, to the west
- West Cary Middle School is located across Evans Road from the property
- Both Properties are located in the Northwood West Overlay, its purpose is to enable development of commercial, office, residential, recreational, civic, and cultural uses





#### **CONCEPTUAL SITE PLAN**



#### **MIKE KEEN**

mkeen@trademarkproperties.com 919.795.1944 direct

# **CLAIBORNE LORD**

clord@trademarkproperties.com 919.645.1426 direct

#### 1001 Wade Avenue, Suite 300, Raleigh, NC 27605 • trademarkproperties.com • 919.782.5552

The information contained herein was obtained from sources believed reliable; however, TradeMark Properties makes no guarantees, warranties, or representations as to the completeness or accuracy thereof. The presentation of this property is submitted subject to errors, omissions, changes of price or conditions prior to sale or lease, or withdrawal without notice.



#### **ALTERNATE CONCEPTUAL SITE PLAN**



mkeen@trademarkproperties.com 919.795.1944 direct

# **CLAIBORNE LORD**

clord@trademarkproperties.com 919.645.1426 direct

The information containe