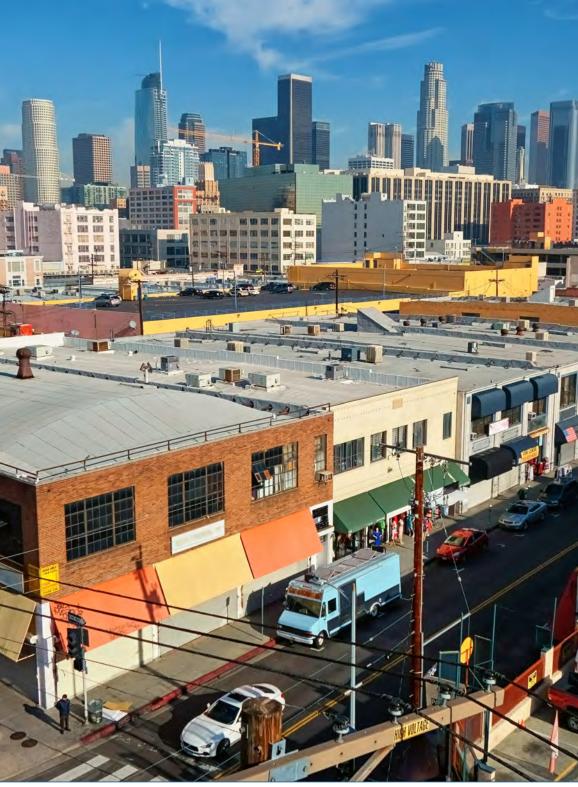

# **309 E. 8TH ST., LOS ANGELES, CA 90014**

CREATIVE OFFICE & RETAIL SPACE FOR LEASE | 868-5,250 SF

Joseph Faulkner Exec. Managing Director 213.632.7711 jfaulkner@naicapital.com Cal DRE Lic #00467526

MI Capital AVAILABLE

### Key Highlights

- Historic brick and boardform concrete building completed in 1914, renovated in 2014.
- Located in the heart of DTLA's Fashion District and surrounded by DTLA's best eateries and bars.
- Creative Industrial look design with exposed interior walls and ceilings and polished concrete floors.
- Immediate Occupancy
- Term: 1 to 10 years
- Parking: Abundant parking in adjacent lots. \$100 to \$130/month

#### **Downtown L.A. Fashion District**

- DTLA's Fashion District is an exciting walkable neighborhood with a diverse, high-quality amenity base
- Vibrant community of creative tenants in a unique fashion driven environment
- 4 Metro Lines running from downtown to Santa Monica, Pasadena, Long Beach and Hollywood.
- Easy access to the 10 and 110 Freeways