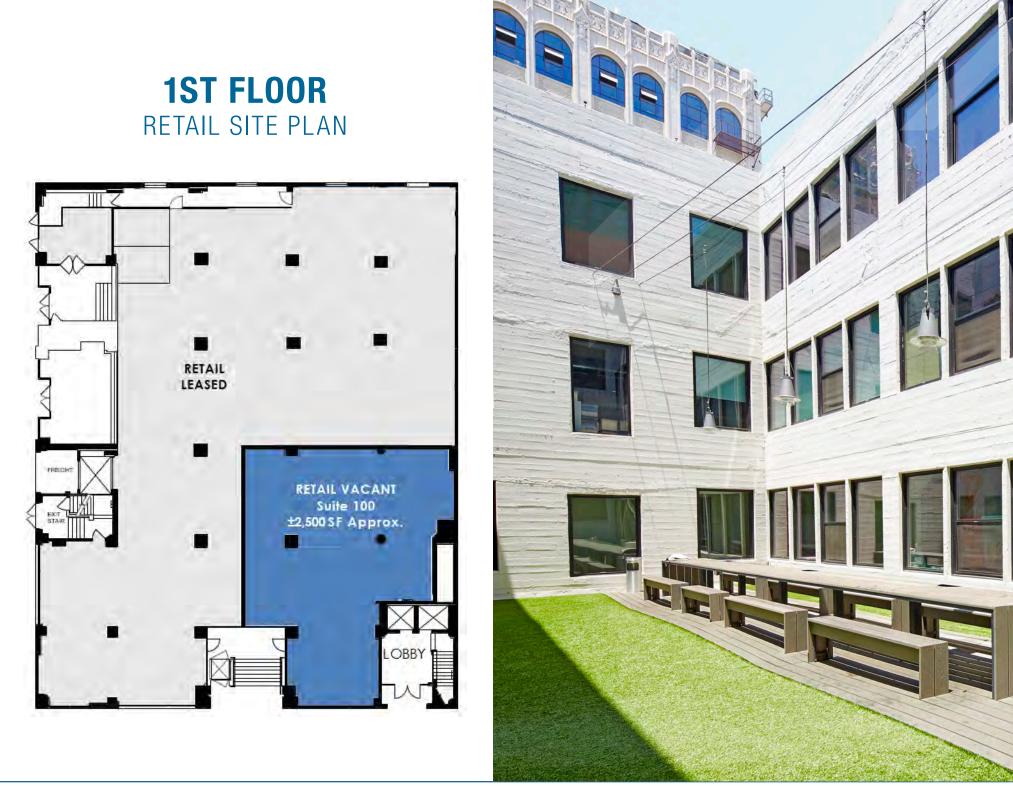

### **Availability**

| SF AVAILABLE | SPACE       | SF                          |
|--------------|-------------|-----------------------------|
| Ground Floor | Suite #100  | ± 2,500 SF Approx.          |
| 2nd Floor    | Suite #200B | ± 1,552 SF                  |
| 2nd Floor    | Suite #205  | ± 1,907 SF (Avail. 12/1/20) |
| 3rd Floor    | Suite #300  | ± 868 SF                    |
| 3rd Floor    | Suite #306  | ± 2,015 SF (Avail. 2/1/21)  |
| 4th Floor    | Suite #401  | ± 938 SF                    |
| 4th Floor    | Suite #405  | ± 1,736 SF                  |
| 6th Floor    | Suite #602  | ± 2,026 SF                  |

### **2ND FLOOR** RETAIL SITE PLAN