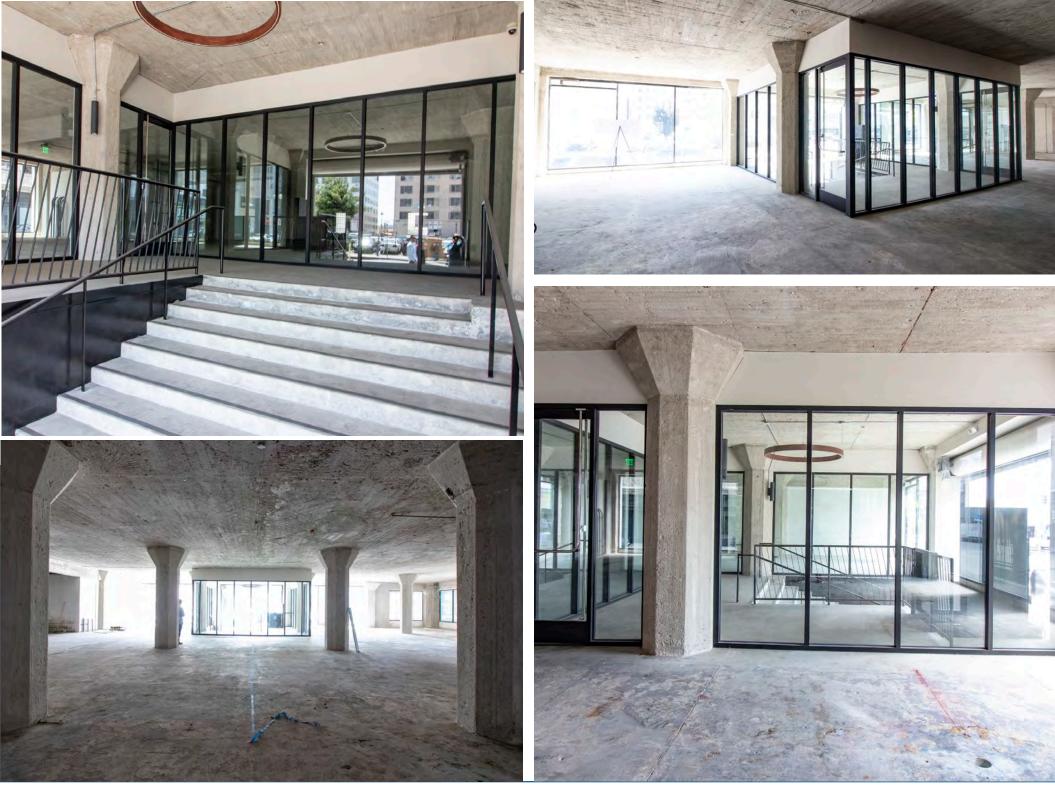

### Key Highlights

- Historic brick and boardform concrete building completed in 1914, renovated in 2014.
- Located in the heart of DTLA's Fashion District and surrounded by DTLA's best eateries and bars.
- Creative Industrial look design with exposed interior walls and ceilings and polished concrete floors.
- Immediate Occupancy
- Term: 1 to 10 years
- Parking: Abundant parking in adjacent lots. \$100 to \$130/month