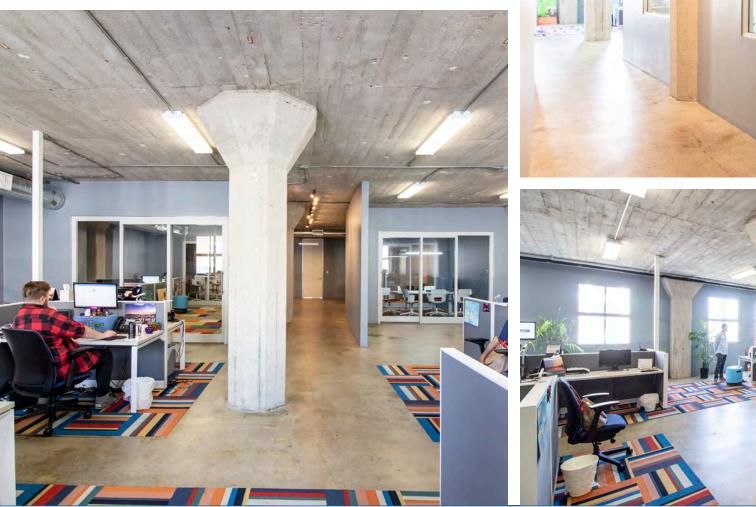

### Key Highlights

- Historic brick and boardform concrete building completed in 1914, renovated in 2014.
- Located in the heart of DTLA's Fashion District and surrounded by DTLA's best eateries and bars.
- Creative Industrial look design with exposed interior walls and ceilings and polished concrete floors.
- Immediate Occupancy
- Term: 1 to 10 years
- Parking: Abundant parking in adjacent lots. \$100 to \$130/month

### **Availability**

| SF AVAILABLE | SPACE       | SF                          |
|--------------|-------------|-----------------------------|
| Ground Floor | Suite #100  | ± 2,500 SF Approx.          |
| 2nd Floor    | Suite #200B | ± 1,552 SF                  |
| 2nd Floor    | Suite #205  | ± 1,907 SF (Avail. 12/1/20) |
| 3rd Floor    | Suite #300  | ± 868 SF                    |
| 3rd Floor    | Suite #306  | ± 2,015 SF (Avail. 2/1/21)  |
| 4th Floor    | Suite #401  | ± 938 SF                    |
| 4th Floor    | Suite #405  | ± 1,736 SF                  |
| 6th Floor    | Suite #602  | ± 2,026 SF                  |