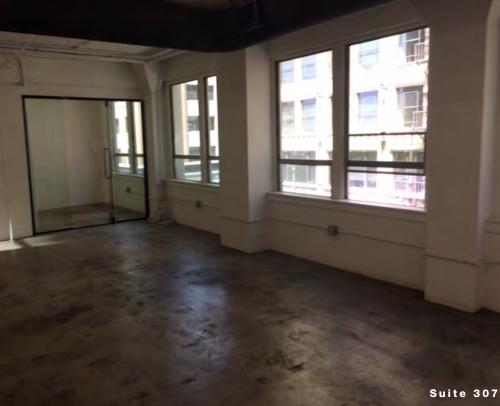

### **Availability**

| SF AVAILABLE | SPACE       | SF                          |
|--------------|-------------|-----------------------------|
| Ground Floor | Suite #100  | ± 2,500 SF Approx.          |
| 2nd Floor    | Suite #200B | ± 1,552 SF                  |
| 2nd Floor    | Suite #205  | ± 1,907 SF (Avail. 12/1/20) |
| 3rd Floor    | Suite #300  | ± 868 SF                    |
| 3rd Floor    | Suite #306  | ± 2,015 SF (Avail. 2/1/21)  |
| 4th Floor    | Suite #401  | ± 938 SF                    |
| 4th Floor    | Suite #405  | ± 1,736 SF                  |
| 6th Floor    | Suite #602  | ± 2,026 SF                  |