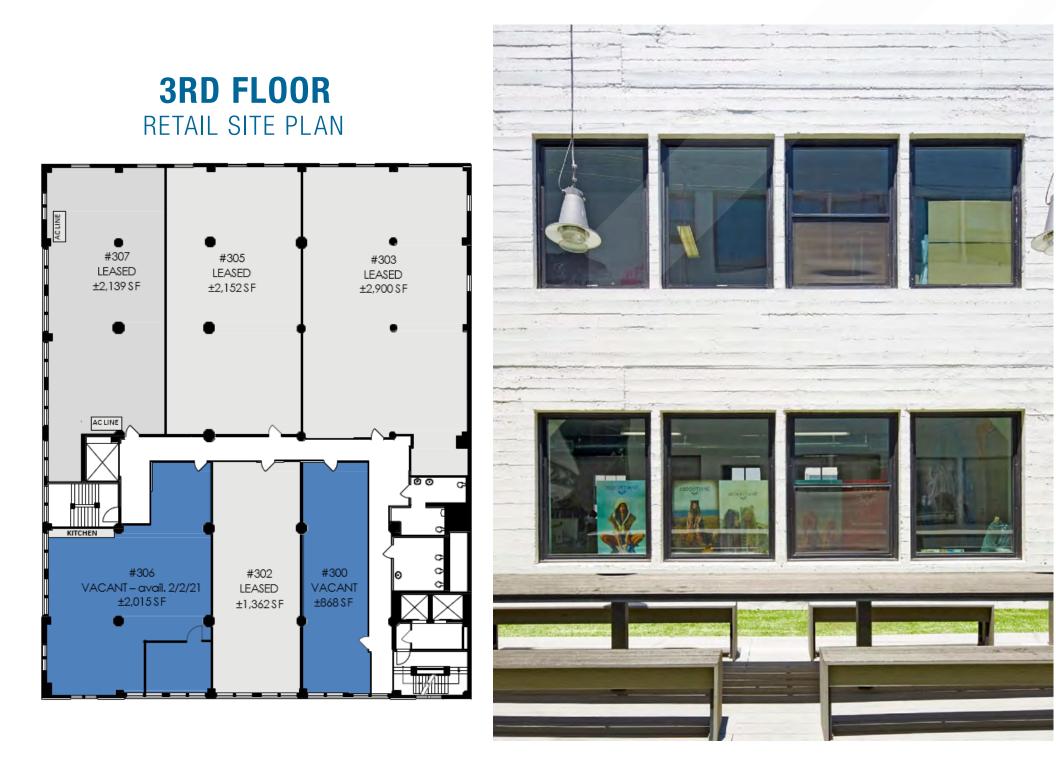

### **Availability**

| SF AVAILABLE | SPACE       | SF                          |
|--------------|-------------|-----------------------------|
| Ground Floor | Suite #100  | ± 2,500 SF Approx.          |
| 2nd Floor    | Suite #200B | ± 1,552 SF                  |
| 2nd Floor    | Suite #205  | ± 1,907 SF (Avail. 12/1/20) |
| 3rd Floor    | Suite #300  | ± 868 SF                    |
| 3rd Floor    | Suite #306  | ± 2,015 SF (Avail. 2/1/21)  |
| 4th Floor    | Suite #401  | ± 938 SF                    |
| 4th Floor    | Suite #405  | ± 1,736 SF                  |
| 6th Floor    | Suite #602  | ± 2,026 SF                  |