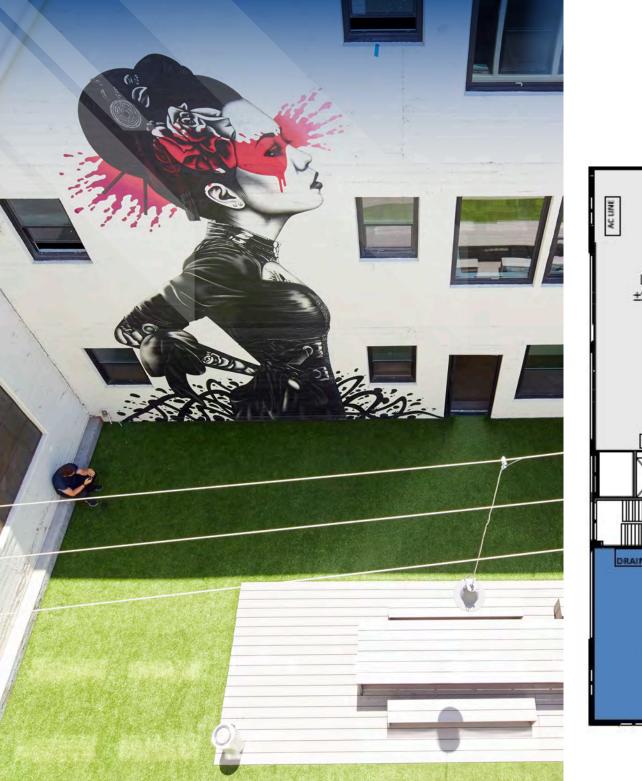

### Key Highlights

- Historic brick and boardform concrete building completed in 1914, renovated in 2014.
- Located in the heart of DTLA's Fashion District and surrounded by DTLA's best eateries and bars.
- Creative Industrial look design with exposed interior walls and ceilings and polished concrete floors.
- Immediate Occupancy
- Term: 1 to 10 years
- Parking: Abundant parking in adjacent lots. \$100 to \$130/month