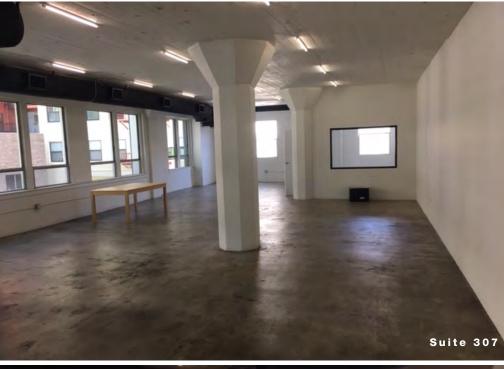

### **Availability**

| SF AVAILABLE | SPACE       | SF                          |
|--------------|-------------|-----------------------------|
| Ground Floor | Suite #100  | ± 2,500 SF Approx.          |
| 2nd Floor    | Suite #200B | ± 1,552 SF                  |
| 2nd Floor    | Suite #205  | ± 1,907 SF (Avail. 12/1/20) |
| 3rd Floor    | Suite #300  | ± 868 SF                    |
| 3rd Floor    | Suite #306  | ± 2,015 SF (Avail. 2/1/21)  |
| 4th Floor    | Suite #401  | ± 938 SF                    |
| 4th Floor    | Suite #405  | ± 1,736 SF                  |
| 6th Floor    | Suite #602  | ± 2,026 SF                  |