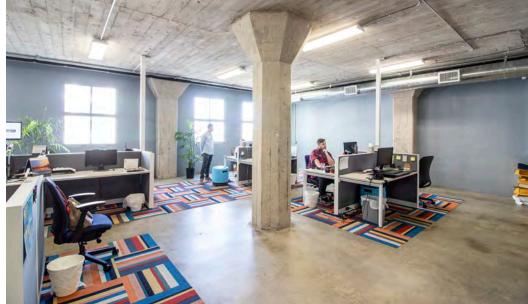

### Key Highlights

- Historic brick and boardform concrete building completed in 1914, renovated in 2014.
- Located in the heart of DTLA's Fashion District and surrounded by DTLA's best eateries and bars.
- Creative Industrial look design with exposed interior walls and ceilings and polished concrete floors.
- Immediate Occupancy
- Term: 1 to 10 years
- Parking: Abundant parking in adjacent lots. \$100 to \$130/month

### **Availability**

| SF AVAILABLE | SPACE       | SF                          |
|--------------|-------------|-----------------------------|
| Ground Floor | Suite #100  | ± 2,500 SF Approx.          |
| 2nd Floor    | Suite #200B | ± 1,552 SF                  |
| 2nd Floor    | Suite #205  | ± 1,907 SF (Avail. 12/1/20) |
| 3rd Floor    | Suite #300  | ± 868 SF                    |
| 3rd Floor    | Suite #306  | ± 2,015 SF (Avail. 2/1/21)  |
| 4th Floor    | Suite #401  | ± 938 SF                    |
| 4th Floor    | Suite #405  | ± 1,736 SF                  |
| 6th Floor    | Suite #602  | ± 2,026 SF                  |