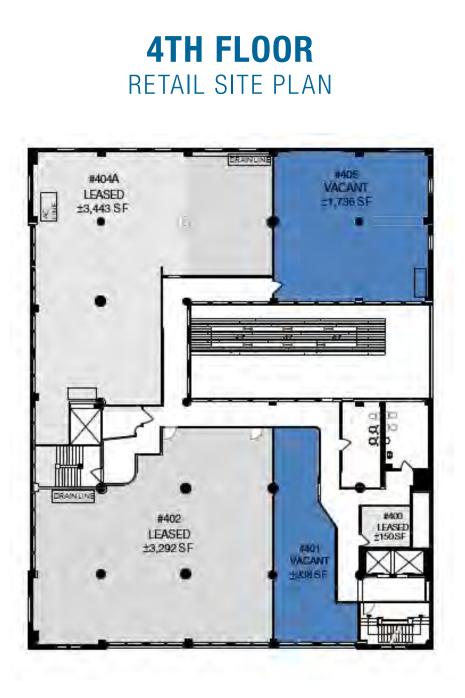

### **Availability**

| SF AVAILABLE | SPACE       | SF                          |
|--------------|-------------|-----------------------------|
| Ground Floor | Suite #100  | ± 2,500 SF Approx.          |
| 2nd Floor    | Suite #200B | ± 1,552 SF                  |
| 2nd Floor    | Suite #205  | ± 1,907 SF (Avail. 12/1/20) |
| 3rd Floor    | Suite #300  | ± 868 SF                    |
| 3rd Floor    | Suite #306  | ± 2,015 SF (Avail. 2/1/21)  |
| 4th Floor    | Suite #401  | ± 938 SF                    |
| 4th Floor    | Suite #405  | ± 1,736 SF                  |
| 6th Floor    | Suite #602  | ± 2,026 SF                  |