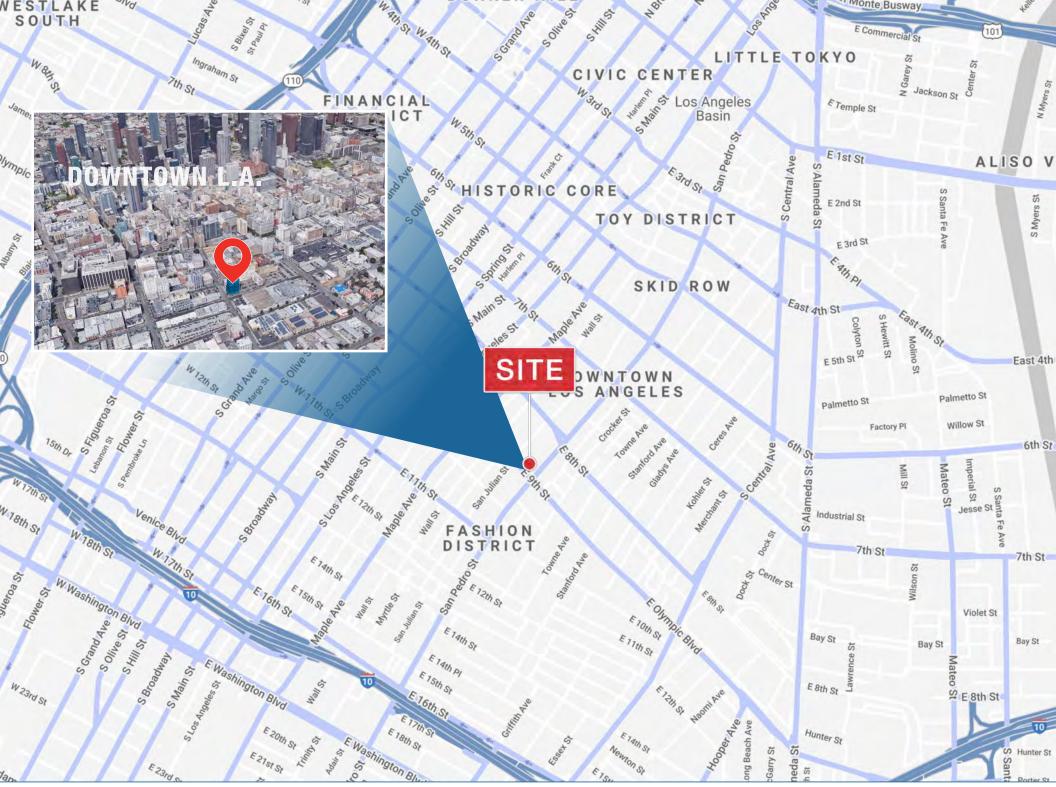

# **309 E. 8TH ST., LOS ANGELES, CA 90014**

CREATIVE OFFICE & RETAIL SPACE FOR LEASE | 868-5,250 SF

Joseph Faulkner Exec. Managing Director 213.632.7711 jfaulkner@naicapital.com Cal DRE Lic #00467526

MI Capital AVAILABLE

#### **Downtown L.A. Fashion District**

- DTLA's Fashion District is an exciting walkable neighborhood with a diverse, high-quality amenity base
- Vibrant community of creative tenants in a unique fashion driven environment
- 4 Metro Lines running from downtown to Santa Monica, Pasadena, Long Beach and Hollywood.
- Easy access to the 10 and 110 Freeways