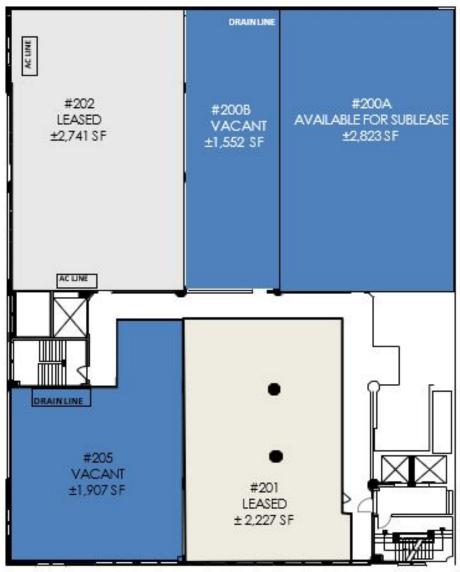

### **2ND FLOOR** RETAIL SITE PLAN

### **Availability**

| SF AVAILABLE | SPACE       | SF                          |
|--------------|-------------|-----------------------------|
| Ground Floor | Suite #100  | ± 2,500 SF Approx.          |
| 2nd Floor    | Suite #200B | ± 1,552 SF                  |
| 2nd Floor    | Suite #205  | ± 1,907 SF (Avail. 12/1/20) |
| 3rd Floor    | Suite #300  | ± 868 SF                    |
| 3rd Floor    | Suite #306  | ± 2,015 SF (Avail. 2/1/21)  |
| 4th Floor    | Suite #401  | ± 938 SF                    |
| 4th Floor    | Suite #405  | ± 1,736 SF                  |
| 6th Floor    | Suite #602  | ± 2,026 SF                  |