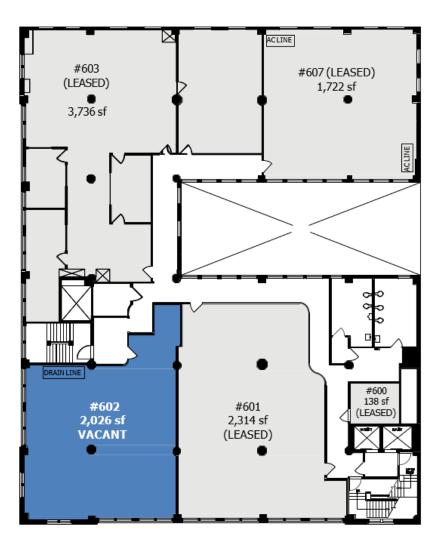

### **Availability**

| SF AVAILABLE | SPACE       | SF                          |
|--------------|-------------|-----------------------------|
| Ground Floor | Suite #100  | ± 2,500 SF Approx.          |
| 2nd Floor    | Suite #200B | ± 1,552 SF                  |
| 2nd Floor    | Suite #205  | ± 1,907 SF (Avail. 12/1/20) |
| 3rd Floor    | Suite #300  | ± 868 SF                    |
| 3rd Floor    | Suite #306  | ± 2,015 SF (Avail. 2/1/21)  |
| 4th Floor    | Suite #401  | ± 938 SF                    |
| 4th Floor    | Suite #405  | ± 1,736 SF                  |
| 6th Floor    | Suite #602  | ± 2,026 SF                  |

### **6TH FLOOR** RETAIL SITE PLAN