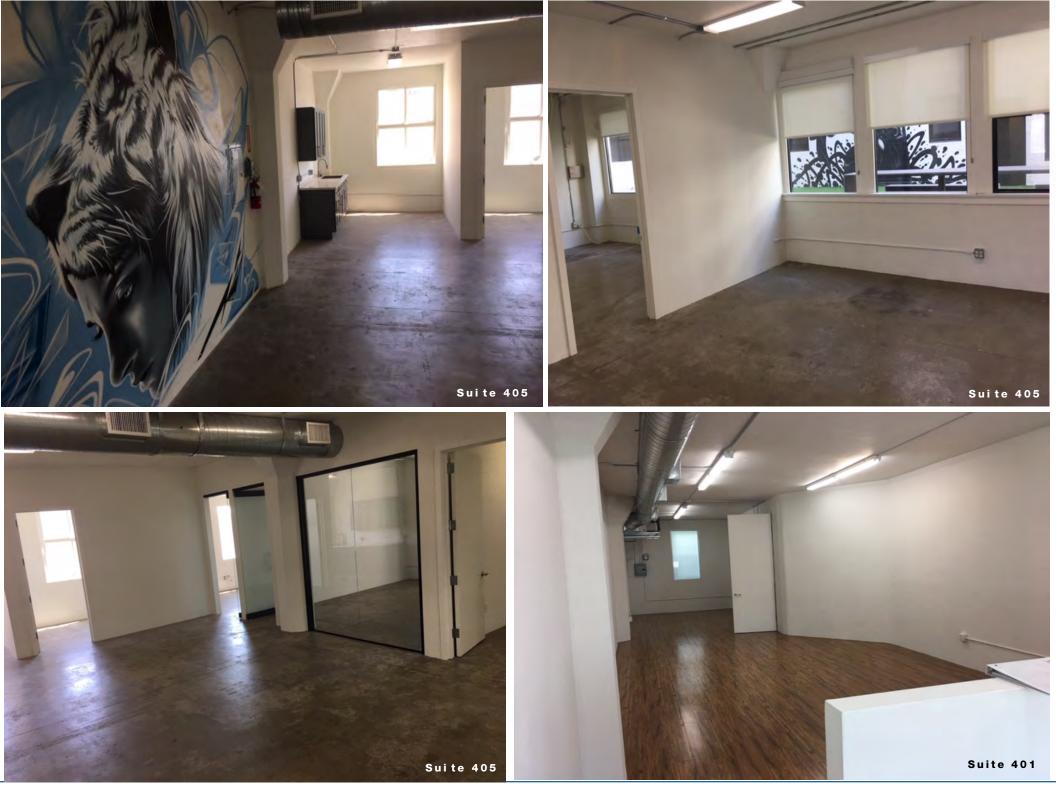

### **Availability**

| SF AVAILABLE | SPACE       | SF                          |
|--------------|-------------|-----------------------------|
| Ground Floor | Suite #100  | ± 2,500 SF Approx.          |
| 2nd Floor    | Suite #200B | ± 1,552 SF                  |
| 2nd Floor    | Suite #205  | ± 1,907 SF (Avail. 12/1/20) |
| 3rd Floor    | Suite #300  | ± 868 SF                    |
| 3rd Floor    | Suite #306  | ± 2,015 SF (Avail. 2/1/21)  |
| 4th Floor    | Suite #401  | ± 938 SF                    |
| 4th Floor    | Suite #405  | ± 1,736 SF                  |
| 6th Floor    | Suite #602  | ± 2,026 SF                  |