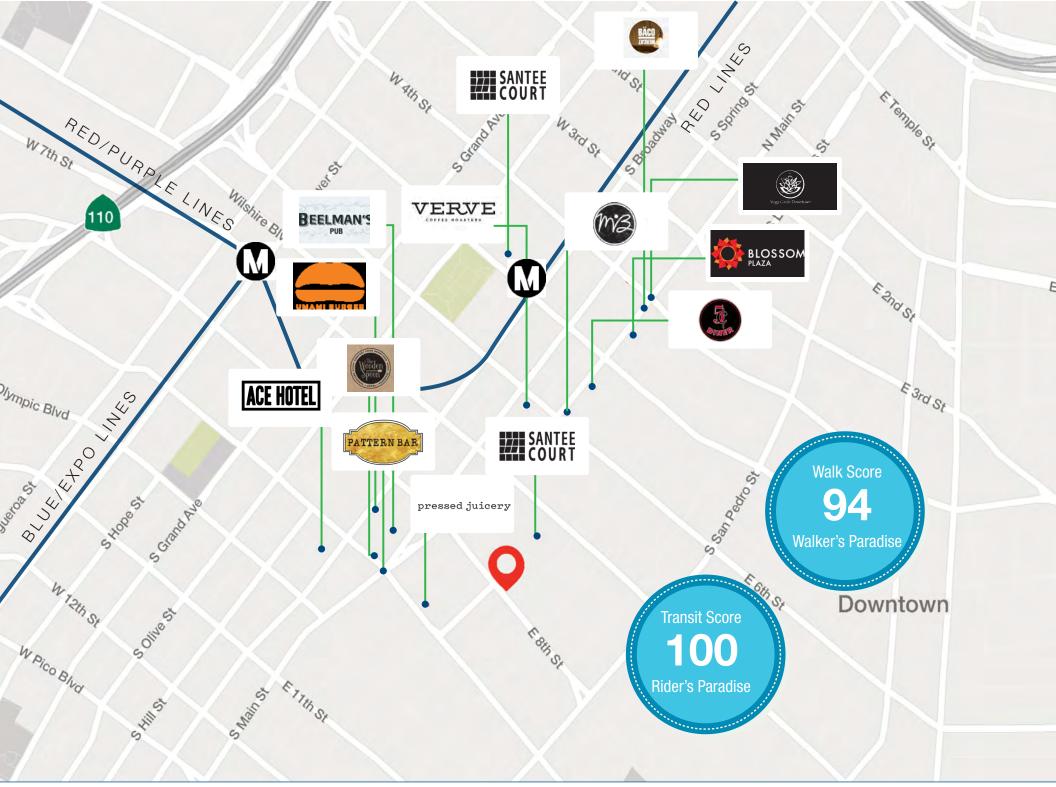

#### **Downtown L.A. Fashion District**

- DTLA's Fashion District is an exciting walkable neighborhood with a diverse, high-quality amenity base
- Vibrant community of creative tenants in a unique fashion driven environment
- 4 Metro Lines running from downtown to Santa Monica, Pasadena, Long Beach and Hollywood.
- Easy access to the 10 and 110 Freeways