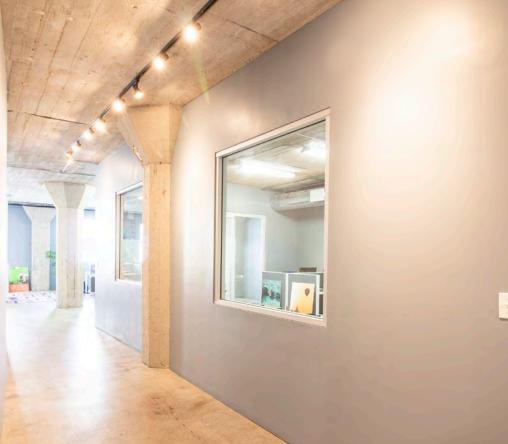

### Key Highlights

- Historic brick and boardform concrete building completed in 1914, renovated in 2014.
- Located in the heart of DTLA's Fashion District and surrounded by DTLA's best eateries and bars.
- Creative Industrial look design with exposed interior walls and ceilings and polished concrete floors.
- Immediate Occupancy
- Term: 1 to 10 years
- Parking: Abundant parking in adjacent lots. \$100 to \$130/month