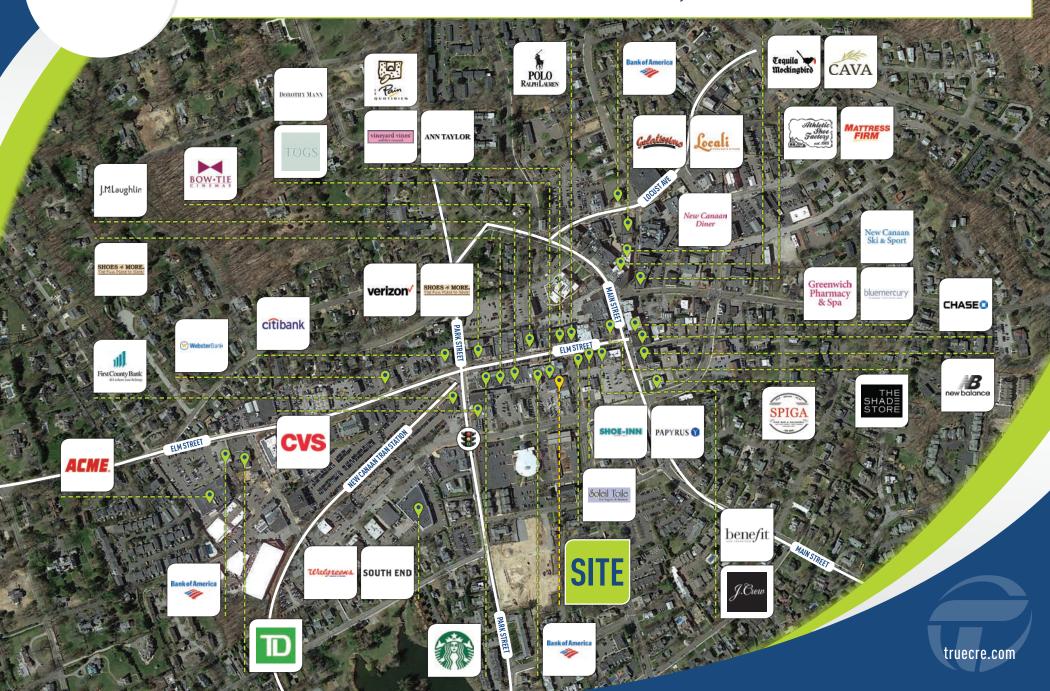

### PRICE REDUCED! **GREAT RESTAURANT/SERVICE OPPORTUNITY.**

Just steps from Elm Street! Plentiful parking. Located directly across from the main downtown municipal lot with over 100 parking spaces.

AREA RETAILERS: Vineyard Vines, Ralph Lauren, J.Crew, Bow Tie Cinemas, Ann Taylor, Le Pain Quotidien and many others!