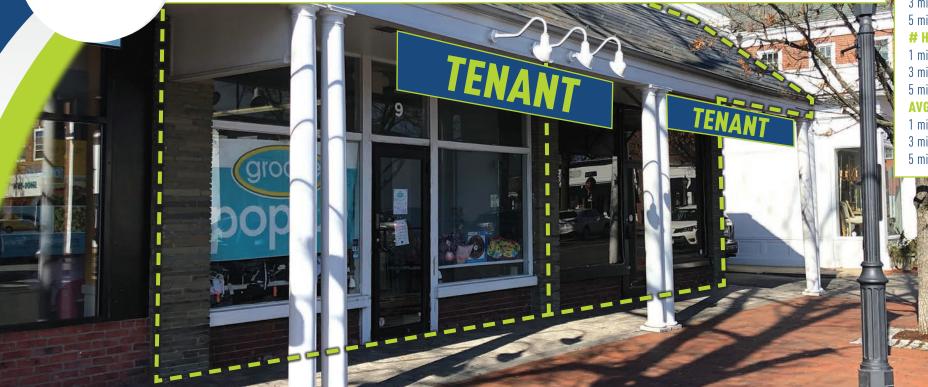

# **AVAILABLE: 1,764 SF-3,664 SF**

### PRICE REDUCED! **GREAT RESTAURANT/SERVICE OPPORTUNITY.**

Just steps from Elm Street! Plentiful parking. Located directly across from the main downtown municipal lot with over 100 parking spaces.

AREA RETAILERS: Vineyard Vines, Ralph Lauren, J.Crew, Bow Tie Cinemas, Ann Taylor, Le Pain Quotidien and many others!