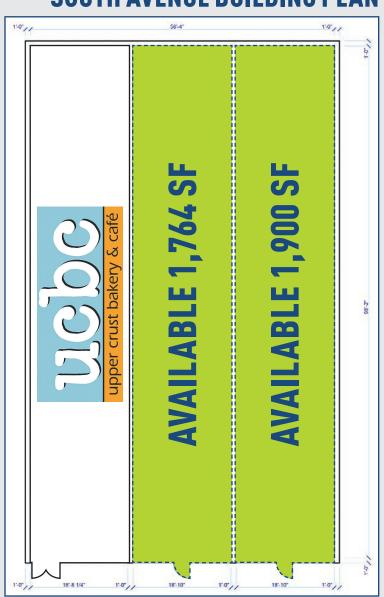

### **SOUTH AVENUE BUILDING PLAN**

**7 SOUTH AVENUE: 1,900 SF** 

9 SOUTH AVENUE: 1,764 SF

**COMBINED: 3,664 SF** 