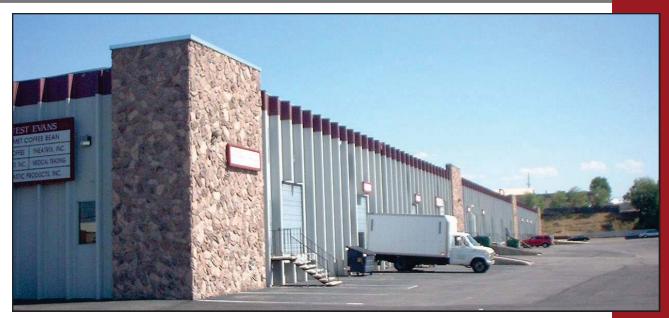

## PROPERTY DESCRIPTION:

WELL MAINTAINED INDUSTRIAL PARK LOCATED ON WEST EVANS AVENUE BETWEEN SANTA FE DRIVE AND FEDERAL BLVD. VERSATILE WAREHOUSE/FLEX SPACE FOR MANUFACTURING & DISTRIBUTION.

## **IMPORTANT FEATURES:**

- GREAT VISIBILITY
- DOCK HIGH & DRIVE-IN LOADING
- 18' WAREHOUSE CEILING HEIGHT
- 3 PHASE ELECTRIC
- COMCAST INTERNET