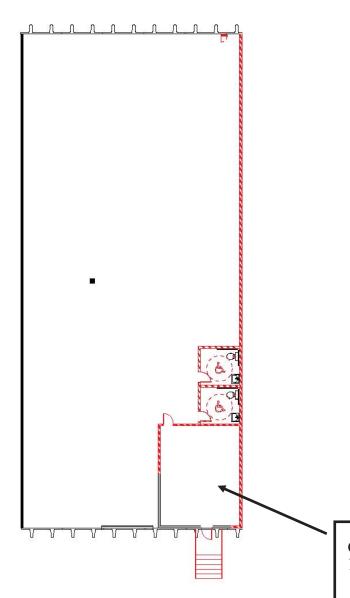

## 1610 West Evans Unit G

Office and bathrooms NOT existing, can be built to suit.

Floor Plan 4255 sf
Scale: 1/16" = 1'-0"