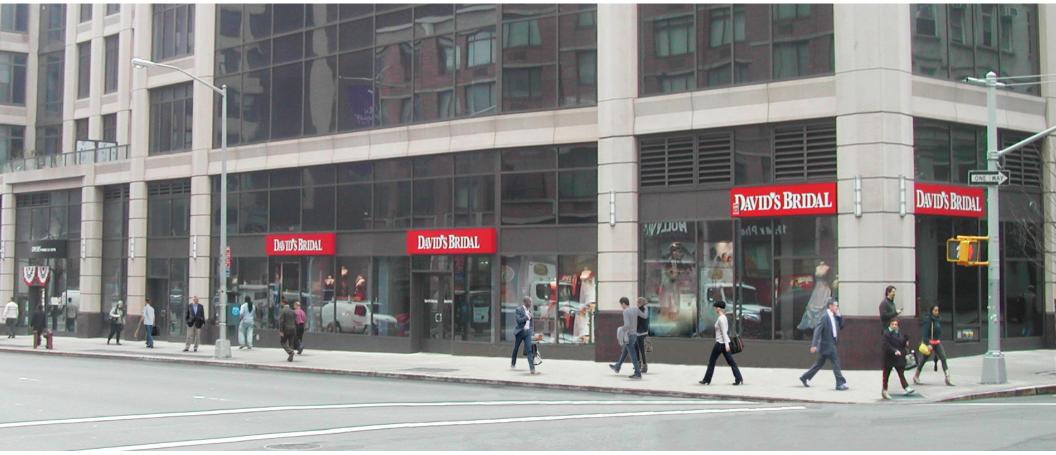

#### LOCATION

Southwest corner of West 25th Street

## **APPROXIMATE FRONTAGE**

202 FT of wraparound

## SITE STATUS

Currently Spirit Halloween temp store

# **NEIGHBORS**

CVS pharmacy, Starbucks, Chase Bank, Best Buy, Bluemercury, Fairway Market, Verizon Wireless and Citibank