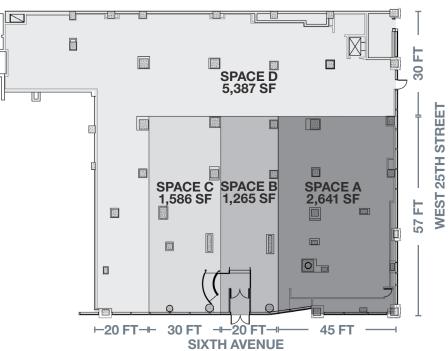

#### COMMENTS

Rare corner opportunity

Logical divisions considered

True seven-day-a-week market with a strong residental and office population

Steps from the **B** Subway lines at the 23rd Street station with an annual ridership of 8,989,195

# **DIVISION OPTIONS**

COMING SOON

THE LAM GROUP'S -MARRIOT RENAISSANCE HOTEL 112 WEST 25TH STREET Hotel - 40 stories, 330 keys

2 LAM GENERATION'S HOTEL 113 WEST 24TH STREET Hotel - 38 stories, 360 keys

THOMAS CHOLNOKY 212.916.3373 tcholnoky@rkf.com