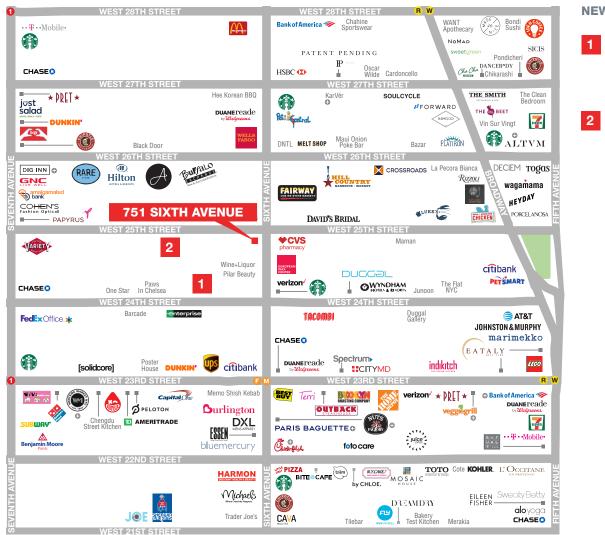

# **NEIGHBORS**

CVS pharmacy, Starbucks, Chase Bank, Best Buy, Bluemercury, Fairway Market, Verizon Wireless and Citibank

Adjacent to The Lam Group's new 40-floor, 330-room Marriot Renaissance Hotel at 112 West 25th Street and around the corner from Lam Generation's new 38-story, 360-room hotel at 113 West 24th Street

# **DIVISION OPTIONS**

COMING SOON

THE LAM GROUP'S -MARRIOT RENAISSANCE HOTEL 112 WEST 25TH STREET Hotel - 40 stories, 330 keys

2 LAM GENERATION'S HOTEL 113 WEST 24TH STREET Hotel - 38 stories, 360 keys

THOMAS CHOLNOKY 212.916.3373 tcholnoky@rkf.com