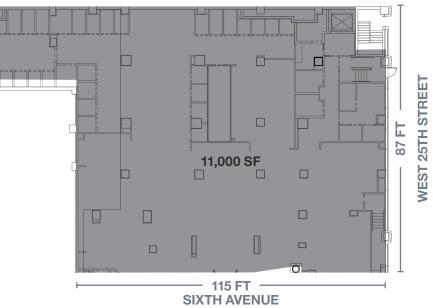

# SPACE

| Ground Floor | 11,000 SF* |
|--------------|------------|
| Lower Level  | 1,500 SF*  |
| Total        | 12,500 SF* |
| *Divisible   |            |

#### **GROUND FLOOR**