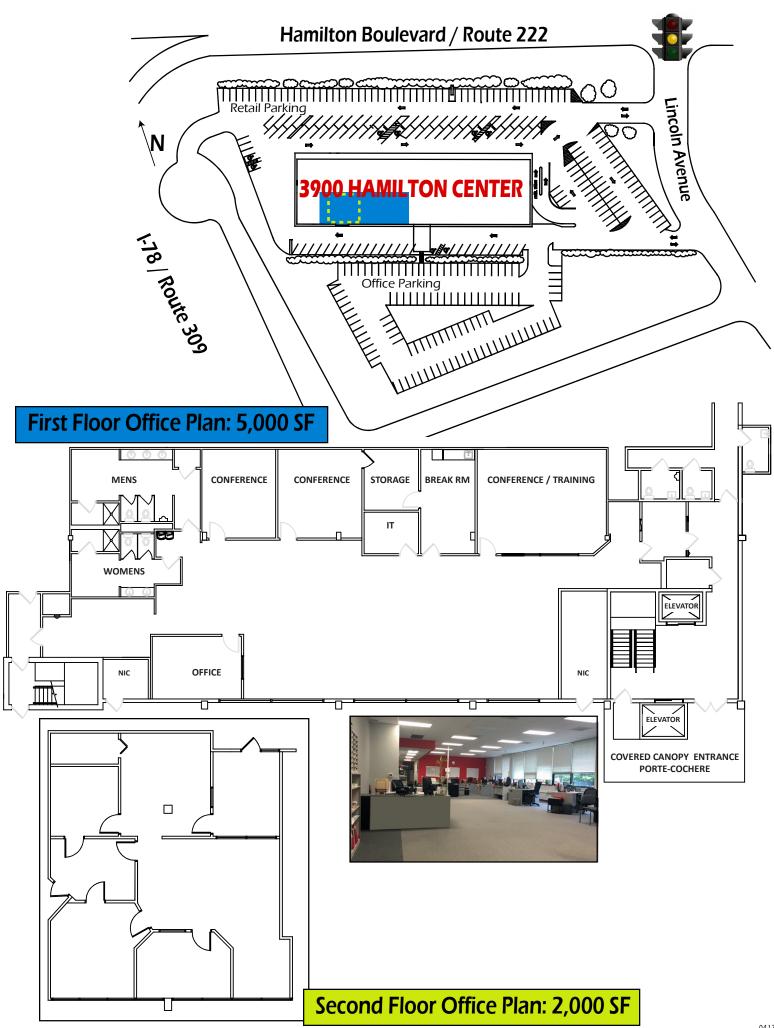

### 2,000 SF CORNER SUITE & 5,000 SF FIRST FLOOR SUITE

ACCESS & VISIBILITY: On Hamilton Boulevard (Route 222) at I-78 / RTE-309 Convenient to the Lehigh Valley's Traffic Arteries: Routes 22, 100, the Pennsylvania Turnpike (I-476) and the new Route-222 Bypass!

#### 3900 Hamilton Center's Offices Feature:

- Large Modern Private Offices and Conference Rooms
- Dedicated Parking for 130+ cars
- 2 Elevators and First-Class Lobbies
- Covered Canopy Entrance & Drop-Off
- ADA Access and Compliant Restrooms
- Sign Rights
- 10'+ Ceilings, Wide Corridors
- Expansive Windows with Great Views
- Suite-Segregated Electric and HVAC
- On-Site Amenities Include Shopping, Salon, Banking, Fitness and More!