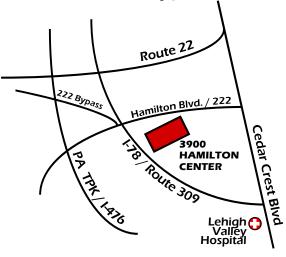

### 2,000 SF CORNER SUITE & 5,000 SF FIRST FLOOR SUITE

ACCESS & VISIBILITY: On Hamilton Boulevard (Route 222) at I-78 / RTE-309 Convenient to the Lehigh Valley's Traffic Arteries: Routes 22, 100, the Pennsylvania Turnpike (I-476) and the new Route-222 Bypass!