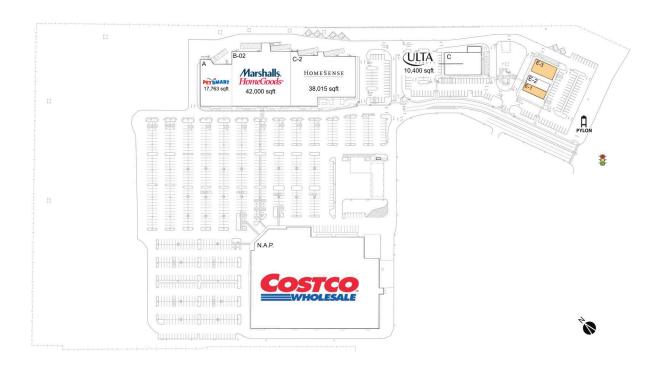

#### **AVAILABLE SPACE**

E-1 3,500 SF

### PAD OPPORTUNITIES

E-3 .11 AC/5,000 SF

#### **CURRENT RETAILERS**

| Α    | PetSmart              | 17,763 SF |
|------|-----------------------|-----------|
| B-02 | Marshalls & HomeGoods | 42,000 SF |
| С    | Ulta Beauty           | 10,400 SF |
| C-2  | HomeSense             | 38,015 SF |
| E-2  | Sleep Number          | 3,500 SF  |
| NAP  | Costco                |           |