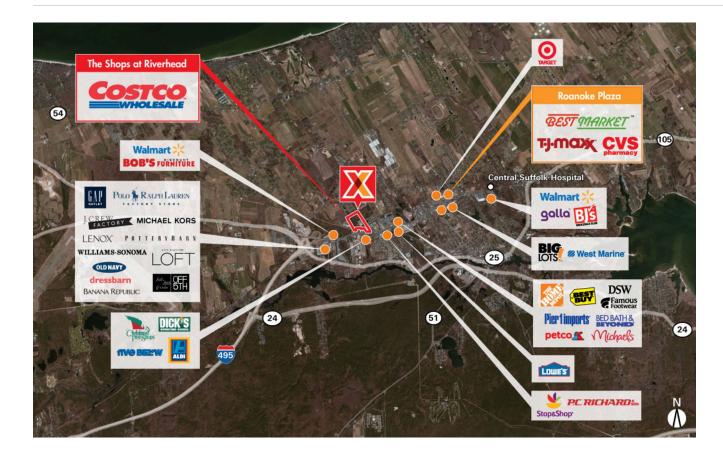

Located in Riverhead's retail hub across from the Tanger Outlets

See <u>drone footage</u> of Costco-anchored center located on Old Country Rd with 26,000+ vehicles daily

Situated at the gateway to both South Fork ("The Hamptons") and North Fork, Long Island – a heavy touristic summer destination

Positioned in Eastern Suffolk County where the population more than doubles during peak season