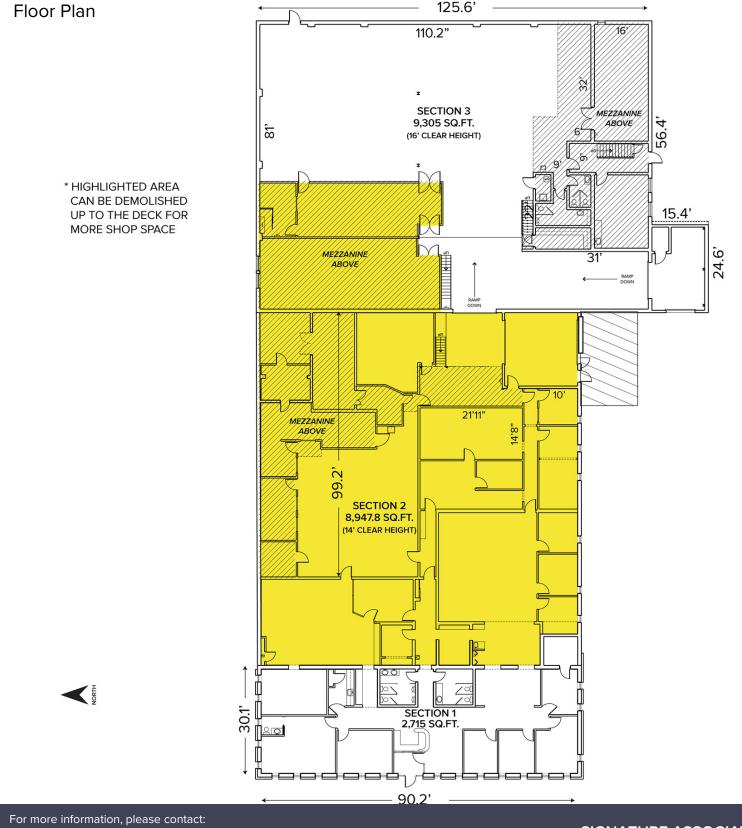

### **PROPERTY FEATURES**

- For Sale: 21,932 square feet available
- For Lease: 9,305 sq. ft. with dock & overhead door
- Approximately 16,000 square feet of office space; can be demoed back to 2,715 square feet
- Zoned Light Industrial
- Close proximity to major freeways
- (1) 12x14 grade level door, (1) truckwell
- 48 parking spaces
- 14'-16' clear height
- Heavy power, 480 volts, 3-phase, 2,000 amps
- Ideal for many uses including manufacturing, engineering, and R&D
- Sale Price: \$1,800,000.00 (\$82.07/sq. ft.)
- Lease Rate: \$10.00/sq. ft. Gross + Utilities

# 23936 Industrial Park Drive – Farmington Hills, Mich. Hi-Tech For Sale or Lease

INDUSTRIAL PARK DRIVE

For more information, please contact: **CHRISTOPHER CALVANO** (248) 359 0610 ccalvano@signatureassociates.com