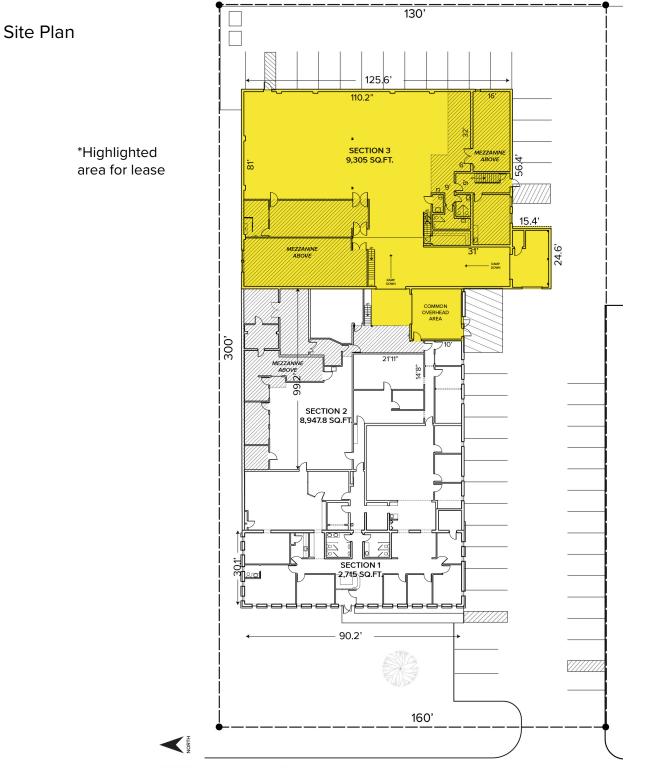

### **PROPERTY FEATURES**

- For Sale: 21,932 square feet available
- For Lease: 9,305 sq. ft. with dock & overhead door
- Approximately 16,000 square feet of office space; can be demoed back to 2,715 square feet
- Zoned Light Industrial
- Close proximity to major freeways
- (1) 12x14 grade level door, (1) truckwell
- 48 parking spaces
- 14'-16' clear height
- Heavy power, 480 volts, 3-phase, 2,000 amps
- Ideal for many uses including manufacturing, engineering, and R&D
- Sale Price: \$1,800,000.00 (\$82.07/sq. ft.)
- Lease Rate: \$10.00/sq. ft. Gross + Utilities

# 23936 Industrial Park Drive – Farmington Hills, Mich.

9,305-21,932 Square Feet AVAILABLE