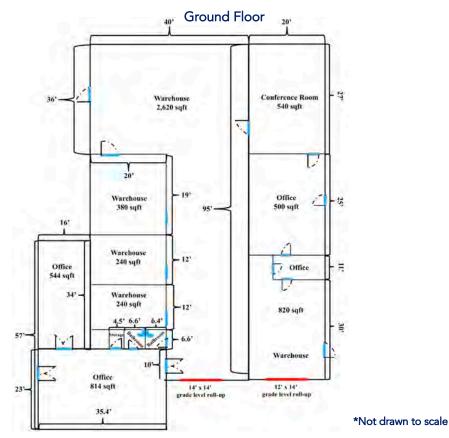

#### **Property Overview**

- Approximately 8,618 sf flex building (First floor: ± 4,300 sf warehouse & ± 2,398 sf office/ Second floor: ± 1,920 sf office space)
- Concrete tilt-up construction
- 18' clear height
- Two 12' x 14' roll-up dock doors
- 400 amp power
- Fully sprinklered
- 14 surface parking spaces
- Zoning: PD (Planned Development) Allows for a wide variety of professional uses
- Located near Highway 101, El Camino Real Road, San Carlos Airport, Caltrain, and local retail shops and restaurants
- Please call agents for price and additional information