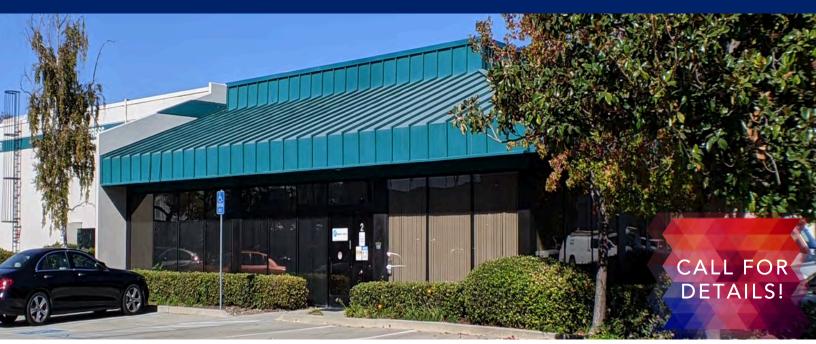

## **5** 1100 INDUSTRIAL ROAD, UNIT 2

San Carlos, CA 94070

#### **Property Overview**

- Approximately 8,618 sf flex building (First floor: ± 4,300 sf warehouse & ± 2,398 sf office/ Second floor: ± 1,920 sf office space)
- Concrete tilt-up construction
- 18' clear height
- Two 12' x 14' roll-up dock doors
- 400 amp power
- Fully sprinklered
- 14 surface parking spaces
- Zoning: PD (Planned Development) Allows for a wide variety of professional uses
- Located near Highway 101, El Camino Real Road, San Carlos Airport, Caltrain, and local retail shops and restaurants
- Please call agents for price and additional information