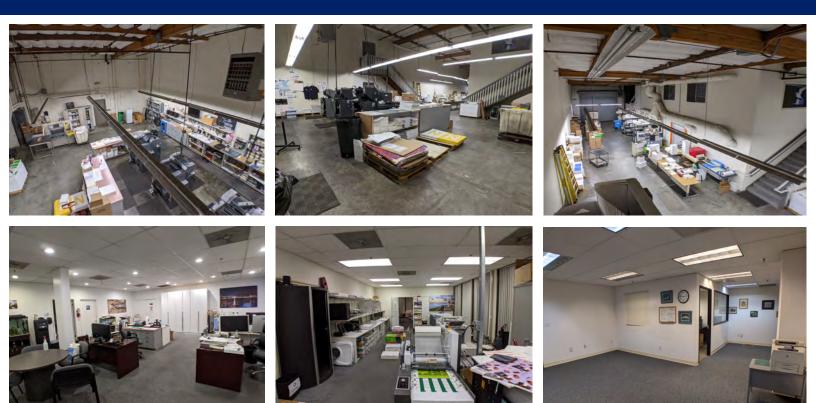

#### **Property Overview**

- Approximately 8,618 sf flex building (First floor: ± 4,300 sf warehouse & ± 2,398 sf office/ Second floor: ± 1,920 sf office space)
- Concrete tilt-up construction
- 18' clear height
- Two 12' x 14' roll-up dock doors
- 400 amp power
- Fully sprinklered
- 14 surface parking spaces
- Zoning: PD (Planned Development) Allows for a wide variety of professional uses
- Located near Highway 101, El Camino Real Road, San Carlos Airport, Caltrain, and local retail shops and restaurants
- Please call agents for price and additional information