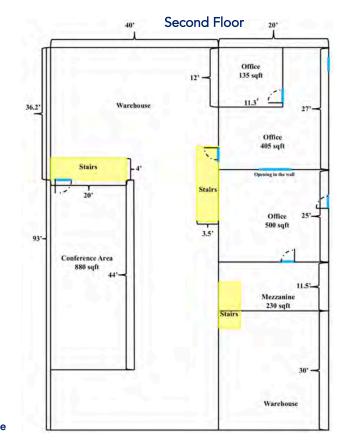

#### **Property Overview**

- Approximately 8,618 sf flex building (First floor: ± 4,300 sf warehouse & ± 2,398 sf office/ Second floor: ± 1,920 sf office space)
- Concrete tilt-up construction
- 18' clear height
- Two 12' x 14' roll-up dock doors
- 400 amp power
- Fully sprinklered
- 14 surface parking spaces
- Zoning: PD (Planned Development) Allows for a wide variety of professional uses
- Located near Highway 101, El Camino Real Road, San Carlos Airport, Caltrain, and local retail shops and restaurants
- Please call agents for price and additional information