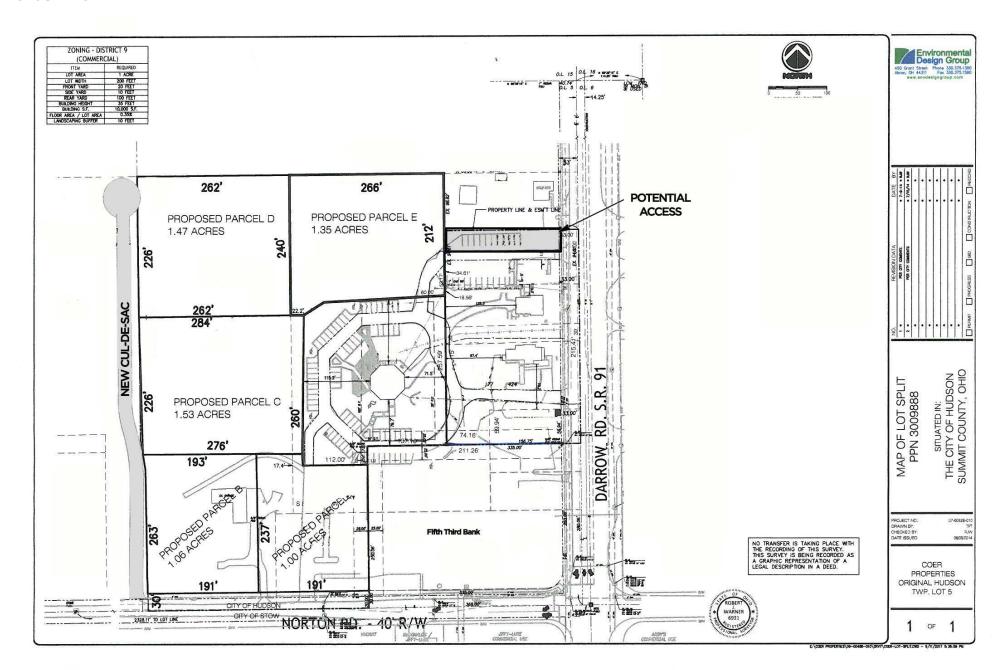

| 1 Mile   | 3 Mile    | 5 Mile   |  |
|-----------------------|----------|-----------|----------|--|
| Population            | 4,118    | 41,360    | 98,388   |  |
| AVG. HH Income        | \$91,574 | \$101,925 | \$92,152 |  |
| Daytime<br>Population | 1,780    | 17,650    | 40,407   |  |

#### **Traffic Counts**

Darrow Road @ Bike & Hike Trail 20,510 VPD

Norton Road @ Bike & Hike Trail 10,674 VPD

Matthew E. Beesley, SIOR Principal

216.525.1466 mbeesley@crescorealestate.com

**Shawn Fortner**Sales Associate

216.525.1497 sfortner@crescorealestate.com



3 Summit Park Drive, Suite 200

Cleveland, Ohio 44131 Main 216.520.1200 Fax 216.520.1828 **crescorealestate.com** 



# FOR SALE 1.0-6.41 ACRES AVAILABLE Norton Road & Darrow Road Hudson, Ohio 44236

#### Site Plan







### **Available Land Space**

Profile 1 of 1

#### Summary (34937)



Site

**Utilities** 

#### NORTON ROAD LAND Norton Road Land Hudson, OH 44236

County: Summit Market: SE-Z2

**Sub Market:** Summit County North/Portage

County

Land Size (SF): 89,734 SF Land Size (Acres): 2.06 Acres

General Listing/Transaction Information

**Asking Price:** \$721,000.00 \$8.03 Per SF

**Price/Acre:** \$350,000.00

Transaction Type: Sale

Contacts

Listing Broker(s) Matthew Beesley, SIOR

CRESCO Real Estate

216.525.1466

mbeesley@crescorealestate.com

Shawn Fortner CRESCO Real Estate 216.525.1497

sfortner@crescorealestate.com

#### Comments

**Listing Comments:** Development opportunity ideal for retail and/or office uses. Potential to add contiguous land for a total site plan of 11.6 acres. Jo