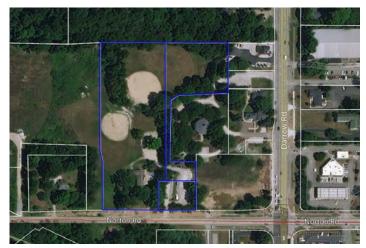

### **Available Land Space**

Profile 1 of 1

#### NORTON ROAD LAND Norton Road Land Hudson, OH 44236

County: Summit Market: SE-Z2

**Sub Market:** Summit County North/Portage

County

Land Size (SF): 89,734 SF Land Size (Acres): 2.06 Acres

General Listing/Transaction Information

#### Comments

**Listing Comments:** Development opportunity ideal for retail and/or office uses. Potential to add contiguous land for a total site plan of 11.6 acres. Join national tenant roster including McDonald's, Valvoline, Wendy's, Circle K, Giant Eagle, Dominos, Brueggers, Great Clips, and others currently thriving in the Southern Gateway of Hudson, Ohio.