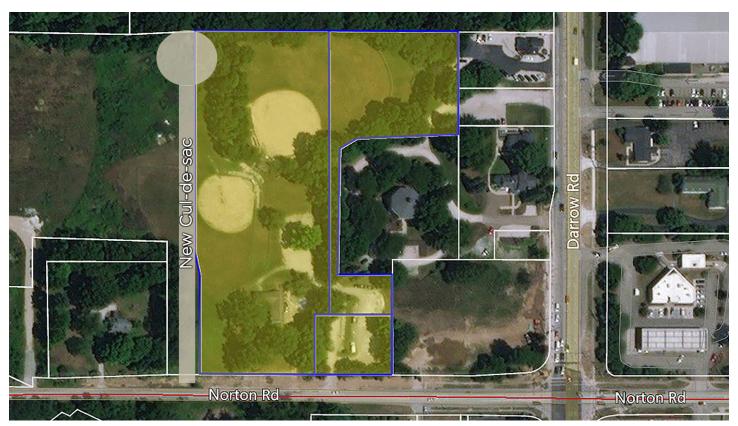

## **Parcel Layout**

#### Site Plan

#### NORTON ROAD LAND Norton Road Land Hudson, OH 44236

County: Summit Market: SE-Z2

**Sub Market:** Summit County North/Portage

County

Land Size (SF): 89,734 SF Land Size (Acres): 2.06 Acres

General Listing/Transaction Information

#### NORTON ROAD LAND Norton Road Land Hudson, OH 44236

County: Summit Market: SE-Z2

**Sub Market:** Summit County North/Portage

County

Land Size (SF): 189,486 SF Land Size (Acres): 4.35 Acres

General Listing/Transaction Information