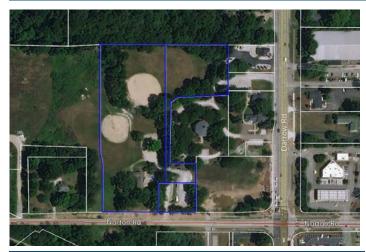

### **Available Land Space**

Profile 1 of 1

#### NORTON ROAD LAND Norton Road Land Hudson, OH 44236

County: Summit Market: SE-Z2

**Sub Market:** Summit County North/Portage

County

Land Size (SF): 189,486 SF Land Size (Acres): 4.35 Acres

General Listing/Transaction Information

#### Comments

**Listing Comments:** Development opportunity ideal for retail and/or office uses. Potential to add contiguous land for a total site plan of 11.6 acres. Join national tenant roster including McDonald's, Valvoline, Wendy's, Circle K, Giant Eagle, Dominos, Brueggers, Great Clips, and others currently thriving in the Southern Gateway of Hudson, Ohio.