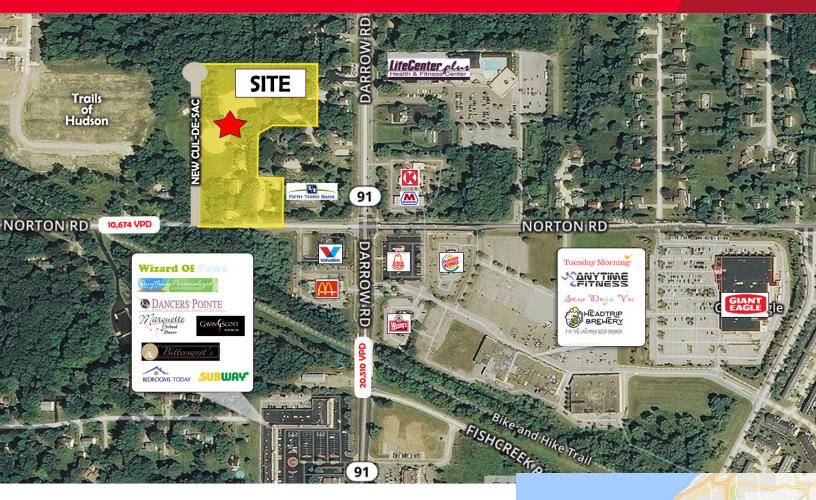

## **Property Highlights**

- 1.0-6.41 acres available for Mixed Use development (potential to add an additional 5.2 acres of contiguous land)
- Prime location at the southern gateway to Hudson
- High traffic intersection of Norton & Darrow Road
- · Near the Metro Parks Bike & Hike Trail
- Zoning: Retail/Office

## **Parcel Layout**

#### **Traffic Counts**

Darrow Road @ Bike & Hike Trail 20,510 VPD

Norton Road @ Bike & Hike Trail 10,674 VPD

Matthew E. Beesley, SIOR Principal

216.525.1466 mbeesley@crescorealestate.com

**Shawn Fortner**Sales Associate

#### Comments

**Listing Comments:** Development opportunity ideal for retail and/or office uses. Potential to add contiguous land for a total site plan of 11.6 acres. Join national tenant roster including McDonald's, Valvoline, Wendy's, Circle K, Giant Eagle, Dominos, Brueggers, Great Clips, and others currently thriving in the Southern Gateway of Hudson, Ohio.