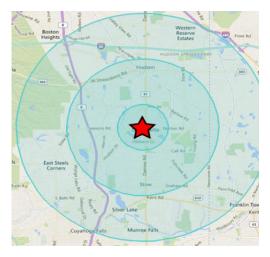

## **Demographics**

|                       | 1 Mile   | 3 Mile    | 5 Mile   |  |
|-----------------------|----------|-----------|----------|--|
| Population            | 4,118    | 41,360    | 98,388   |  |
| AVG. HH Income        | \$91,574 | \$101,925 | \$92,152 |  |
| Daytime<br>Population | 1,780    | 17,650    | 40,407   |  |