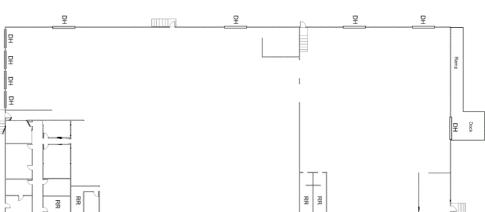

## PROPERTY INFO

| LEASE RATE/SF:    | \$0.89                |
|-------------------|-----------------------|
| LEASE RATE/MONTH: | \$21,360              |
| LEASE TYPE:       | Net                   |
| TERMS:            | Acceptable to Owner   |
| AVAILABLE SF:     | 24,000                |
| OFFICE SF/#:      | 2,084 SF / 7          |
| PROPERTY TYPE:    | Industrial            |
| DOCK HIGH DOORS:  | 9 / (See Notes Below) |
| WAREHOUSE HVAC:   | No                    |
| SPRINKLERED:      | No                    |
| CLEAR HEIGHT:     | 12' - 14'             |

**NOTES:** FRONT PORTION OF BUILDING HAS 14' MIN. CLEAR. REAR DOCK IS 36" HIGH WITH LOAD LEVELER. REAR OF BUILDING HAS SKYLIGHTS. TENANT TO VERIFY: POWER, PARKING AND DOCK HIGH DOORS: (4) / 8'X10' (2) / 10'X10' (2) / 12'X10' (1) / 12'X14'.