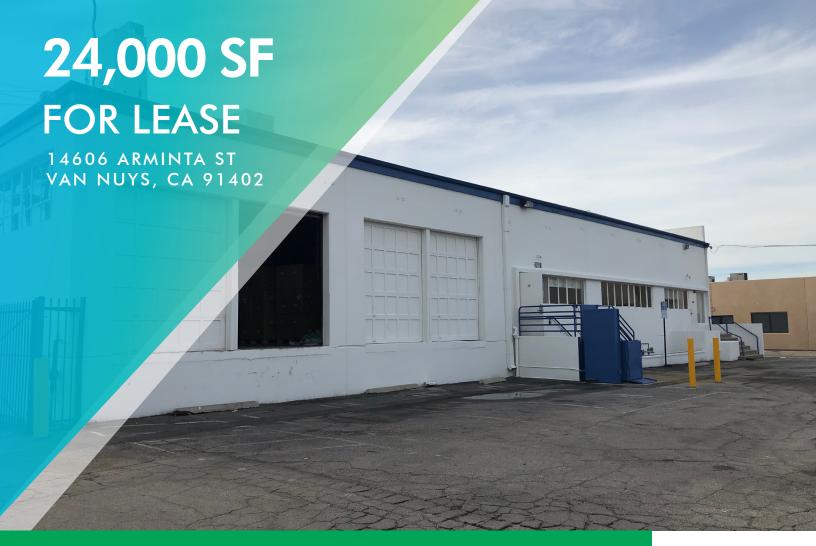

- EXCELLENT MANUFACTURING/ASSEMBLY FACILITY
- + CURRENTLY UNDERGOING RENOVATION
- + PRIME CENTRAL VALLEY LOCATION NEAR "THE PLANT" RETAIL CENTER
- EASY ACCESS TO THE 405 AND 101 FREEWAYS

## PROPERTY INFO

| LEASE RATE/SF:    | \$0.89                |
|-------------------|-----------------------|
| LEASE RATE/MONTH: | \$21,360              |
| LEASE TYPE:       | Net                   |
| TERMS:            | Acceptable to Owner   |
| AVAILABLE SF:     | 24,000                |
| OFFICE SF/#:      | 2,084 SF / 7          |
| PROPERTY TYPE:    | Industrial            |
| DOCK HIGH DOORS:  | 9 / (See Notes Below) |
| WAREHOUSE HVAC:   | No                    |
| SPRINKLERED:      | No                    |
| CLEAR HEIGHT:     | 12' - 14'             |