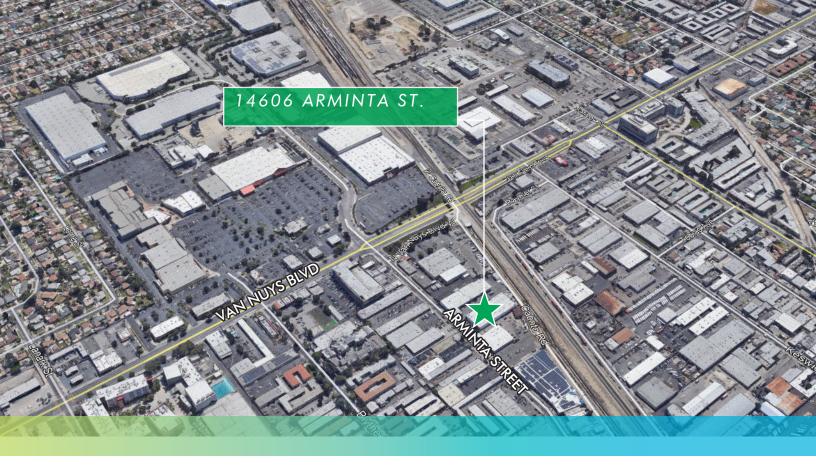

- EXCELLENT MANUFACTURING/ASSEMBLY FACILITY
- + CURRENTLY UNDERGOING RENOVATION
- + PRIME CENTRAL VALLEY LOCATION NEAR "THE PLANT" RETAIL CENTER
- EASY ACCESS TO THE 405 AND 101 FREEWAYS