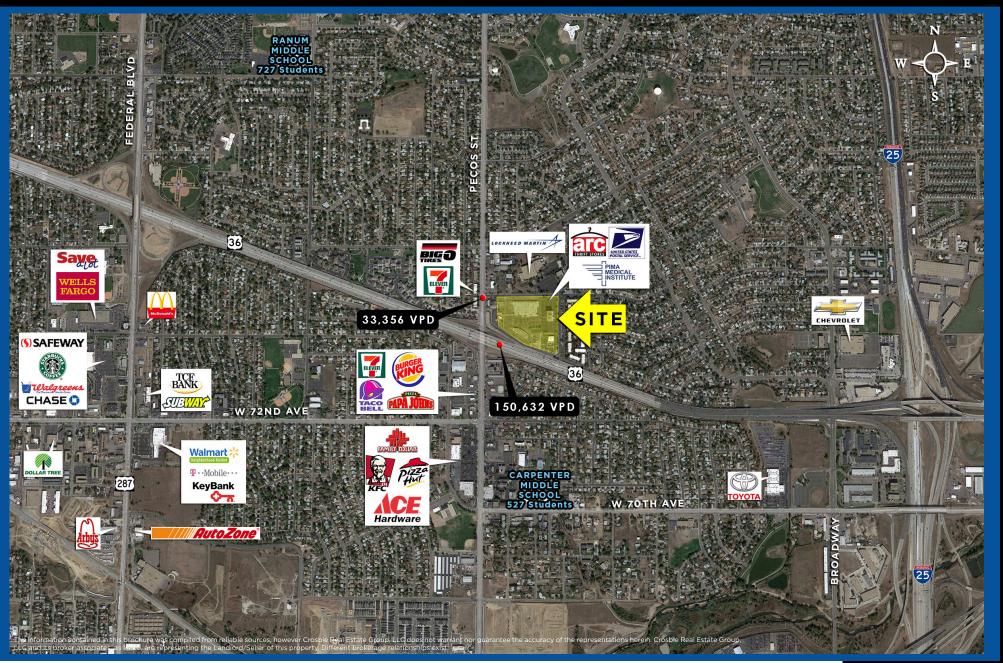

### AVG. DAILY TRAFFIC

AVG. HH INCOME

On Hwy 36 at Pecos St 150,632 VPD On Pecos St north of Hwy 36 33,356 VPD

For more information, contact:

Rich Otterstetter
720 287 6860
richo@creginc.com

Eli Boymel
720 287 6862
eboymel@creginc.com

Visibility to Highway 36 and close proximity to I-25

Monument signage available

Excellent daytime and evening demographics