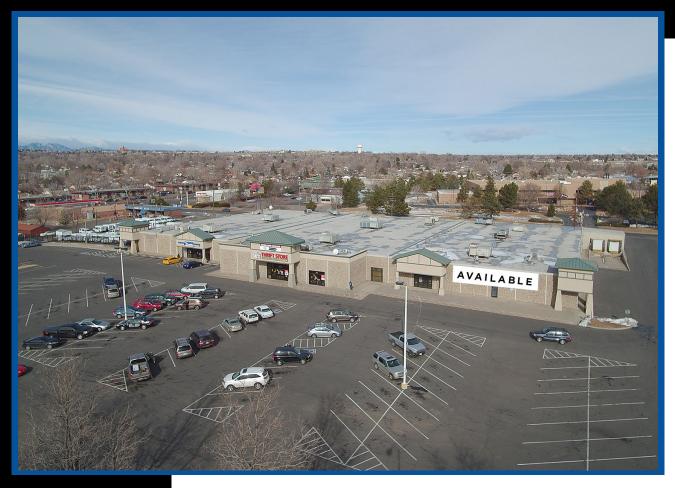

## RETAIL at PECOS & HIGHWAY 36

1405 Cortez Street, Denver, Colorado, 80221

### **PROPERTY OVERVIEW:**

Available: 15,187 SF

Call Listing Agent for Pricing and Terms

NNN Expense: Estimated at \$4.00 PSF

· Open floor plan for a wide range of users

Dock loading (2 doors)

Excellent co-tenant with ARC Thrift Store & US Post Office

Visibility to Highway 36 and close proximity to I-25

Monument signage available

Excellent daytime and evening demographics