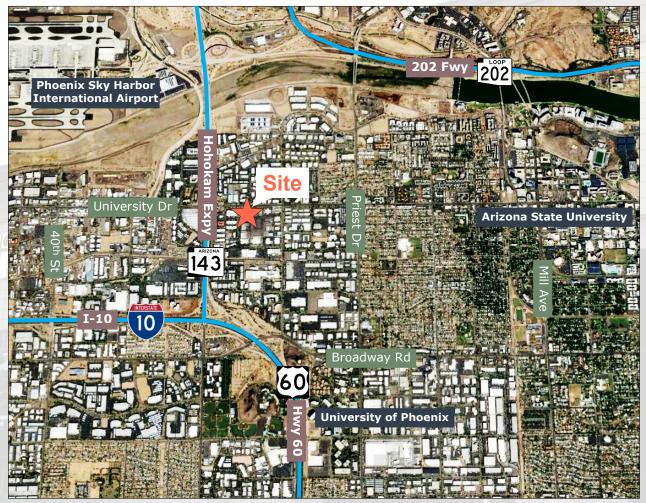

### **FEATURES**

- ► ±4,566 SF
- Beautifully Remodeled Reception, 9 Private Offices, 2 Conference Rooms, 2 Restrooms, Bull Pen, Break Room
- Granite Floors, Full Glass
  Conference Room Walls, Carpet
  & Tile Flooring, Built-In
- Reception Desk with Granite Counter & High Efficiency Lighting
- Located at University Dr & Hohokam 143
- Minutes from Sky Harbor Airport,
  ASU & Mill Ave
- Close Proximity to I-10, US-60 & Loop 202
- 6 Reserved, Covered Parking Spaces
- Parking Ratio: 4/1,000
- Founders Block Construction