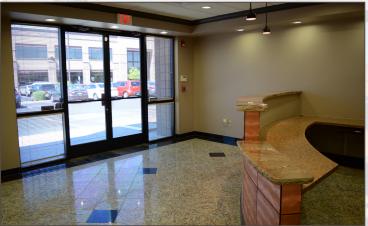

**OFFICE** 

**BREAK ROOM** 

Newly Remodeled A-Class Office Suite for Lease

±4,566 SF | \$13.95 NNN

### **FEATURES**

- ► ±4,566 SF
- Beautifully Remodeled Reception, 9 Private Offices, 2 Conference Rooms, 2 Restrooms, Bull Pen, Break Room
- Granite Floors, Full Glass
  Conference Room Walls, Carpet
  & Tile Flooring, Built-In
- Reception Desk with Granite Counter & High Efficiency Lighting
- Located at University Dr & Hohokam 143
- Minutes from Sky Harbor Airport,
  ASU & Mill Ave
- Close Proximity to I-10, US-60 & Loop 202
- 6 Reserved, Covered Parking Spaces
- Parking Ratio: 4/1,000
- Founders Block Construction