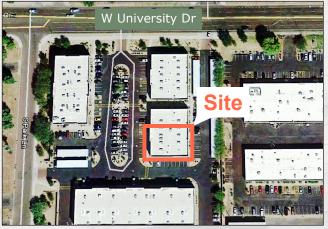

### **FEATURES**

- ► ±4,566 SF
- Beautifully Remodeled Reception, 9 Private Offices, 2 Conference Rooms, 2 Restrooms, Bull Pen, Break Room
- Granite Floors, Full Glass
  Conference Room Walls, Carpet
  & Tile Flooring, Built-In
- Reception Desk with Granite Counter & High Efficiency Lighting
- Located at University Dr & Hohokam 143
- Minutes from Sky Harbor Airport,
  ASU & Mill Ave
- Close Proximity to I-10, US-60 & Loop 202
- 6 Reserved, Covered Parking Spaces
- Parking Ratio: 4/1,000
- Founders Block Construction