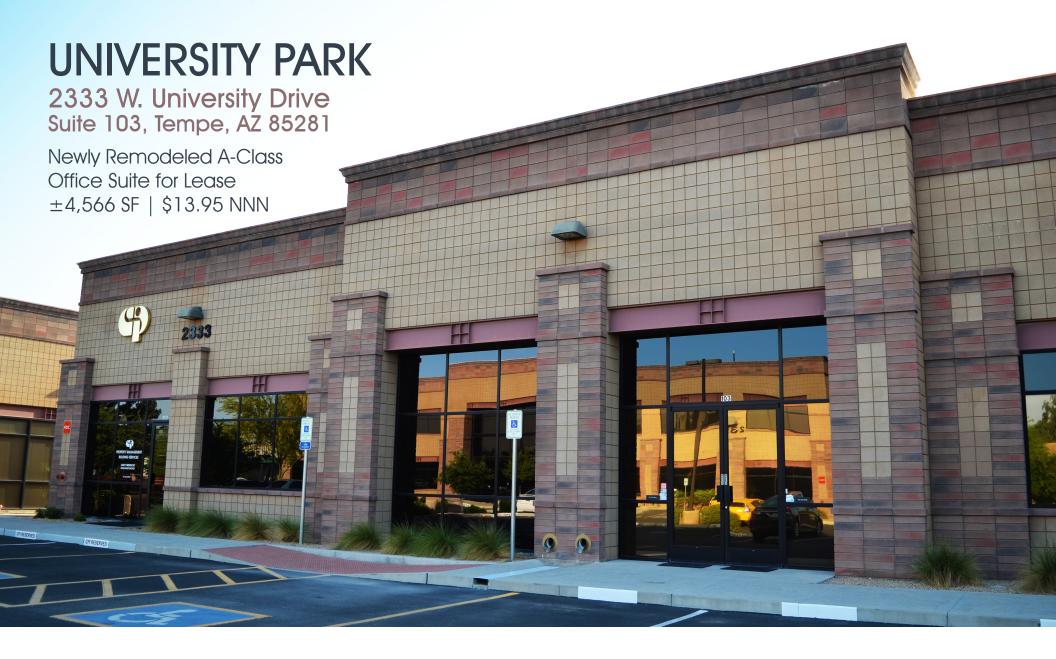

## UNIVERSITY PARK

2333 W. University Drive Suite 103, Tempe, AZ 85281 Newly Remodeled A-Class Office Suite for Lease

±4,566 SF | \$13.95 NNN

Leroy Breinholt 480.966.6593 (D) 602.377.4687 (M) lbreinholt@cpiaz.com David Bean 480.214.1105 (D) 480.299.5964 (M) dbean@cpiaz.com Cory Sposi 480.621.4025 (D) 480.586.1195 (M) csposi@cpiaz.com

# **UNIVERSITY PARK**

2333 W. University Drive Suite 103, Tempe, AZ 85281

Newly Remodeled A-Class Office Suite for Lease

±4,566 SF | \$13.95 NNN

**OFFICE** 

**BREAK ROOM** 

Newly Remodeled A-Class Office Suite for Lease

±4,566 SF | \$13.95 NNN

### **FEATURES**

- ► ±4,566 SF
- Beautifully Remodeled Reception, 9 Private Offices, 2 Conference Rooms, 2 Restrooms, Bull Pen, Break Room
- Granite Floors, Full Glass
  Conference Room Walls, Carpet
  & Tile Flooring, Built-In
- Reception Desk with Granite Counter & High Efficiency Lighting
- Located at University Dr & Hohokam 143
- Minutes from Sky Harbor Airport,
  ASU & Mill Ave
- Close Proximity to I-10, US-60 & Loop 202
- 6 Reserved, Covered Parking Spaces
- Parking Ratio: 4/1,000
- Founders Block Construction