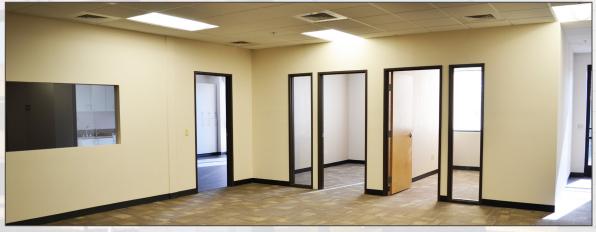

### **FEATURES**

- ► ±4,566 SF
- Beautifully Remodeled Reception, 9 Private Offices, 2 Conference Rooms, 2 Restrooms, Bull Pen, Break Room
- Granite Floors, Full Glass
  Conference Room Walls, Carpet
  & Tile Flooring, Built-In
- Reception Desk with Granite Counter & High Efficiency Lighting
- Located at University Dr & Hohokam 143
- Minutes from Sky Harbor Airport,
  ASU & Mill Ave
- Close Proximity to I-10, US-60 & Loop 202
- 6 Reserved, Covered Parking Spaces
- Parking Ratio: 4/1,000
- Founders Block Construction