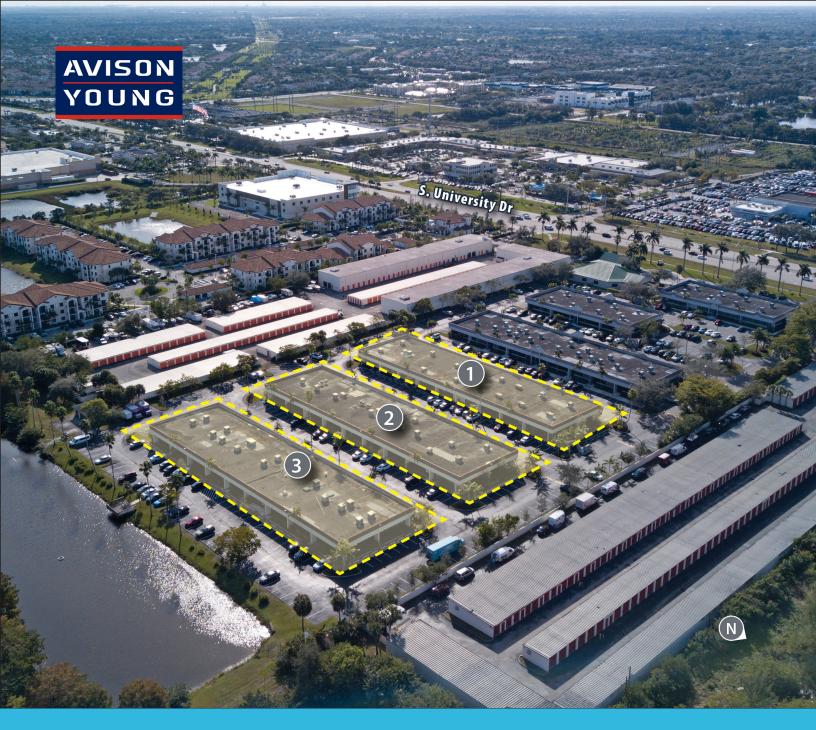

## **University Office Park**

### **PROPERTY STATS**

| Address                | 5400 S University Drive, Davie, FL 33328 |
|------------------------|------------------------------------------|
| Submarket              | Southwest Broward                        |
| Building Type          | Multi-Tenant Office                      |
| Year Built/Renovated   | 1990                                     |
| Rentable Building Area | 54,315 RSF                               |
| Land Size              | 8.01 AC                                  |
| Current Occupancy      | 96.3%                                    |

5400 S. University Drive, Davie, FL 33328