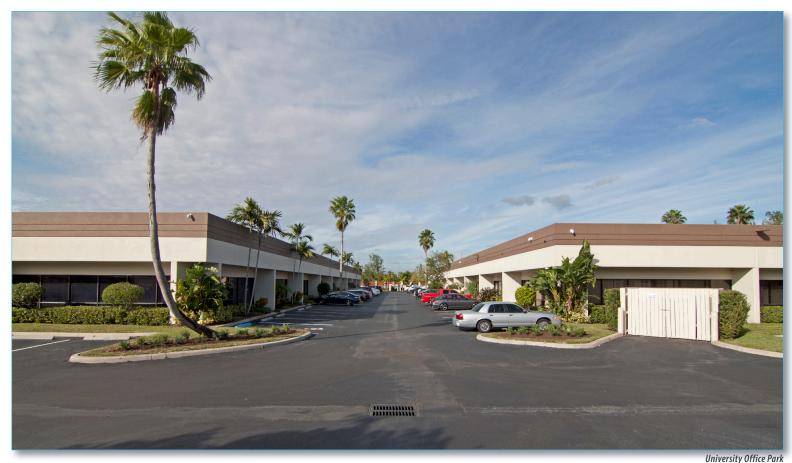

## **University Office Park**

### **PROPERTY STATS**

| Address                | 5400 S University Drive, Davie, FL 33328 |
|------------------------|------------------------------------------|
| Submarket              | Southwest Broward                        |
| Building Type          | Multi-Tenant Office                      |
| Year Built/Renovated   | 1990                                     |
| Rentable Building Area | 54,315 RSF                               |
| Land Size              | 8.01 AC                                  |
| Current Occupancy      | 96.3%                                    |

5400 S. University Drive, Davie, FL 33328