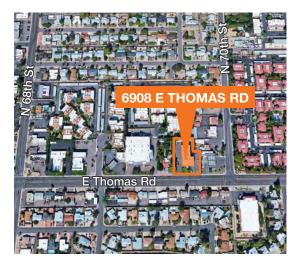

## 6908 E Thomas Rd

Scottsdale, AZ 85251

Floor Plan - 2nd Floor

SUITES 200 & 205 | ±6,779 SF AVAILABLE