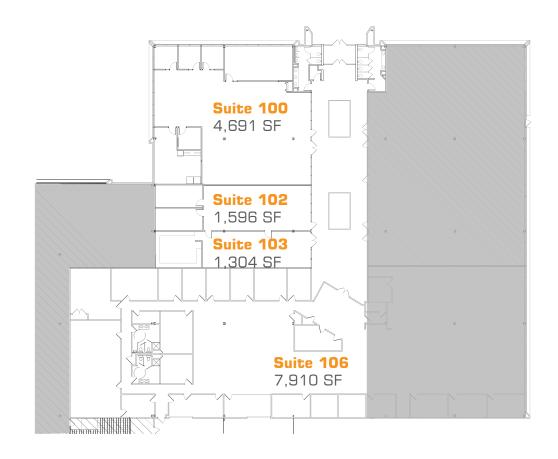

#### **AVAILABLE SPACE**

**8145 (Suite 100):** 4,691 SF **8145 (Suite 102):** 1,596 SF **8145 (Suite 103):** 1,304 SF **8145 (Suite 106):** 7,910 SF

## THE BEST OF BOTH #WORLDS1...

8125-8145 RIVER DRIVE | MORTON GROVE, IL

AVAILABLE SPACE: 8145 (SUITE 100, 102, 103, 106): 15,501 TOTAL SF

For more information or to schedule a tour, please contact:

**STEVE KLING** 