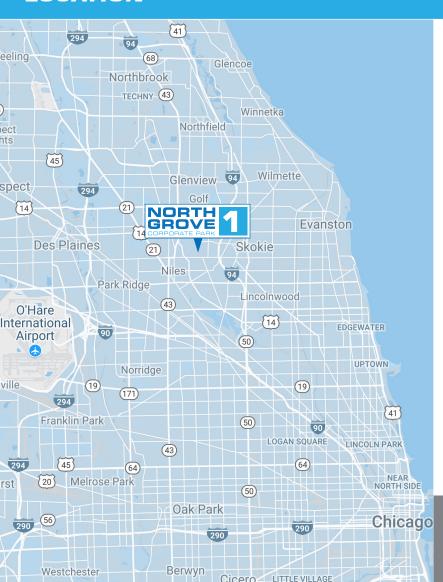

#### LOCATION

North Grove 1 is ideally located across the street from the Morton Grove Metra station and is a five minute drive the Edens Expressway, eight miles O'Hare international Airport and 15 miles from the Chicago CBD. Arriving by car, train or plane, North Grove 1 is easily accessible from every direction and is surrounded by abundant retail and amenities.