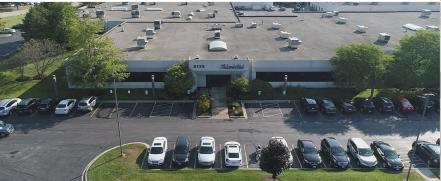

#### **72,058 TOTAL SQUARE FEET**

with an extensive perimeter window line

NORTH GROVE 1 is a unique, single-story building with an extensive perimeter window line offering efficient office spaces with the flexibility to utilize smaller warehouse components including truck docks and drive-in door access.