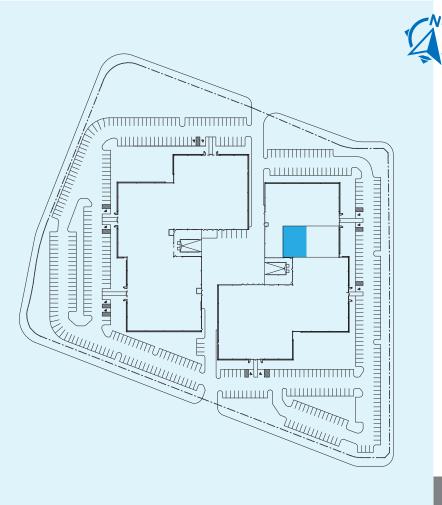

#### **AVAILABLE SPACE**

8140 (Suite 100): 3.015 SF

#### **AVAILABLE SPACE: 8140 (SUITE 100): 3,015 SF**

For more information or to schedule a tour, please contact:

**STEVE KLING** 847 698 8256 steve.kling@colliers.com

**JONATHON CONNOR** 847 698 8246 jonathon.connor@colliers.com