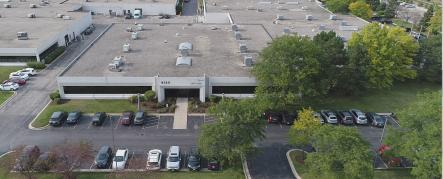

### NORTH GROVE CORPORATE PARK

8120-8140 LEHIGH AVENUE | MORTON GROVE, IL

#### **72,058 TOTAL SQUARE FEET**

with an extensive perimeter window line

NORTH GROVE 1 is a unique, single-story building with an extensive perimeter window line offering efficient office spaces with the flexibility to utilize smaller warehouse components including truck docks and drive-in door access.

A five-minute drive from I-94 and steps away from the Metra train station, the easily accessible location makes the property an ideal opportunity to attract and retain a high-quality employee base from the surrounding labor pools of Chicago and the north suburbs.