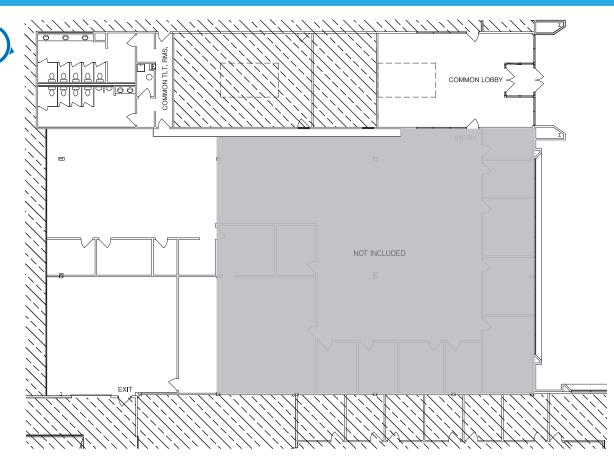

#### **AVAILABLE SPACE**

8140 (Suite 100): 3.015 SF

#### **AVAILABLE SPACE: 8140 (SUITE 100): 3,015 SF**

For more information or to schedule a tour, please contact:

**STEVE KLING** 847 698 8256 steve.kling@colliers.com

**JONATHON CONNOR** 847 698 8246 jonathon.connor@colliers.com