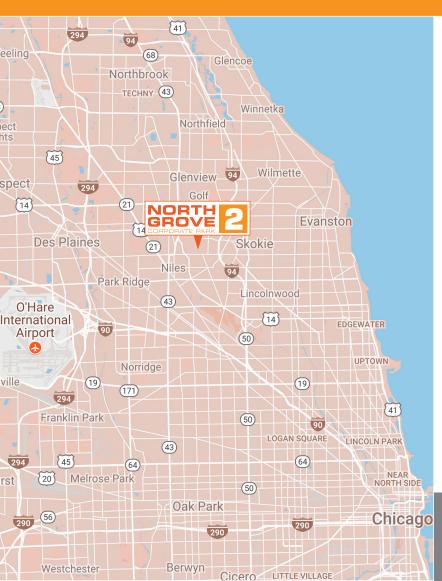

#### LOCATION

North Grove 2 is ideally located across the street from the Morton Grove Metra station and is a five minute drive the Edens Expressway, eight miles O'Hare international Airport and 15 miles from the Chicago CBD. Arriving by car, train or plane, North Grove 2 is easily accessible from every direction and is surrounded by abundant retail and amenities.