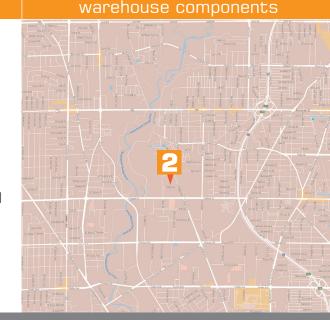

#### LOCATION

North Grove 2 is ideally located across the street from the Morton Grove Metra station and is a five minute drive the Edens Expressway, eight miles O'Hare international Airport and 15 miles from the Chicago CBD. Arriving by car, train or plane, North Grove 2 is easily accessible from every direction and is surrounded by abundant retail and amenities.