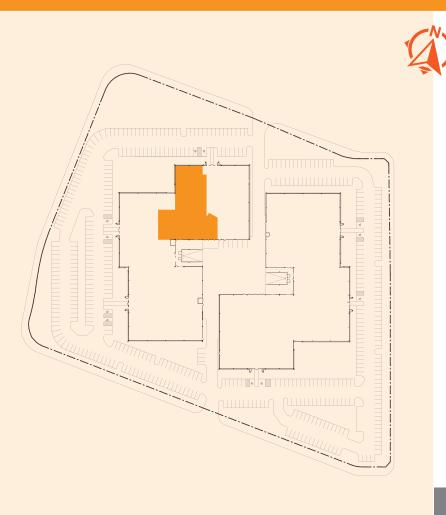

## THE BEST OF BOTH #WORLDS1...

8125-8145 RIVER DRIVE | MORTON GROVE, IL

AVAILABLE SPACE: 8145 (SUITE 100, 102, 103, 106): 15,501 TOTAL SF

For more information or to schedule a tour, please contact:

**STEVE KLING** 