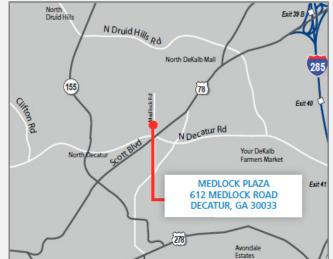

## 612 Medlock Road, Decatur, GA 30033 North Druid Hills N Druid Hills Rd

## **LOCATION**

The property is easily accessible from surface roads and highways. It is conveniently located approximately 1 1/4 mile north of downtown Decatur and approximately 2 and 3/4 miles Southwest of the Interstate 285, Highway 78 exit/interchange.