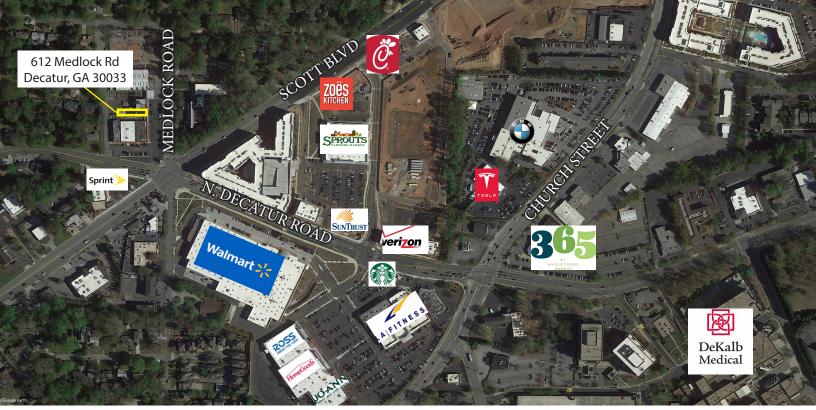

## **HIGHLIGHTS**

- Two bathrooms
- Clean site / clean bill of health certified
- New two, five-ton air conditioners
- Great signage
- Strong Decatur submarket
- Rear drive-in dock door
- Busy intersection; 17,230 VPD on N. Decatur Road
- Across the street new Walmart, LA Fitness, and Sprouts

## **LOCATION**

The property is easily accessible from surface roads and highways. It is conveniently located approximately 1 1/4 mile north of downtown Decatur and approximately 2 and 3/4 miles Southwest of the Interstate 285, Highway 78 exit/interchange.