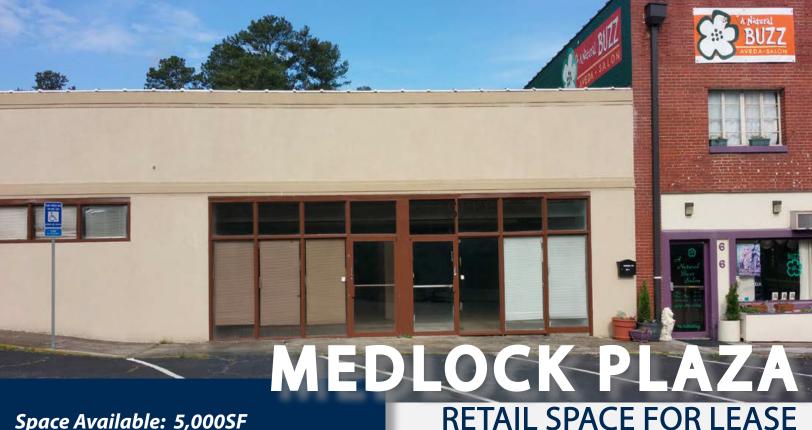

Space Available: 5,000SF

Lease Rate: \$16.00/SF

## **HIGHLIGHTS**

- Two bathrooms
- Clean site / clean bill of health certified
- New two, five-ton air conditioners
- Great signage
- Strong Decatur submarket
- Rear drive-in dock door
- Busy intersection; 17,230 VPD on N. Decatur Road
- Across the street new Walmart, LA Fitness, and Sprouts