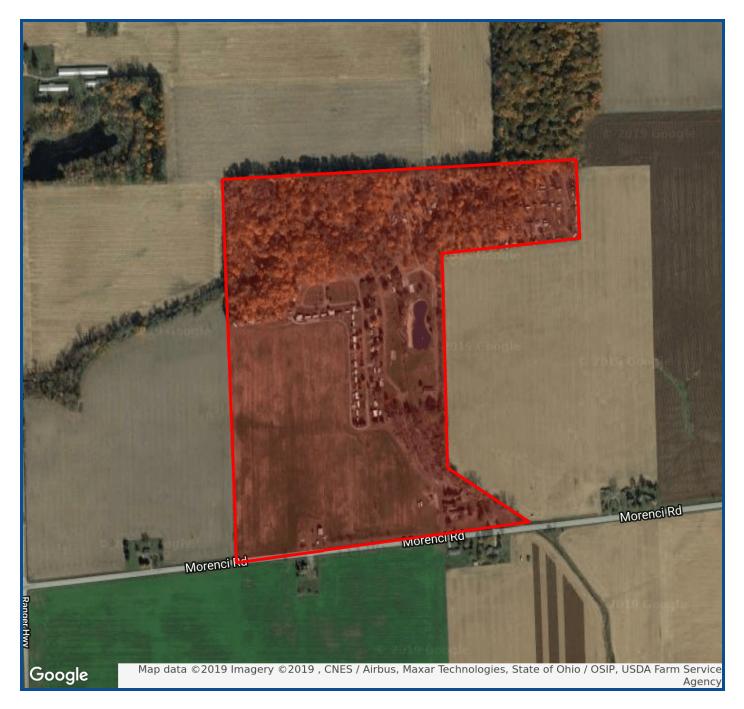

### **OFFERING SUMMARY**

**Sale Price:** \$2,150,000

Price / SF: \$239.15

NOI: \$233,897

Cap Rate: 10.88%

Building Size: 8,990 SF

Lot Size: 80.8 Acres

County: Lenawee