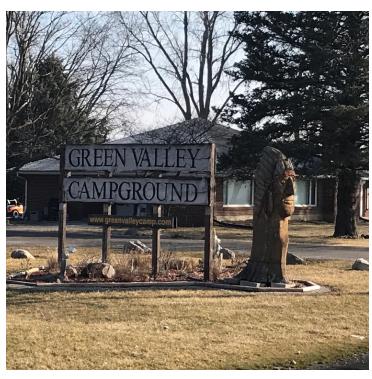

#### **PROPERTY OVERVIEW**

Investment or owner/manager opportunity with a successful rv/campground park with ample opportunity to expand the number of sites and market availability.

### **PROPERTY HIGHLIGHTS**

- · 333 State Licensed Campsites
- · Possible expansion of additional 100 sites
- · Water and 30 amp electric to all sites
- · Wooded and open sites
- · Stable clientele
- · Beautiful ranch style home on site
- 2 bathhouses, Banquet/clubhouse, office and camp store, 2 picnic shelters, storage shed
- · Rental cabin
- · Theater area with screen
- Active schedule for activities and events