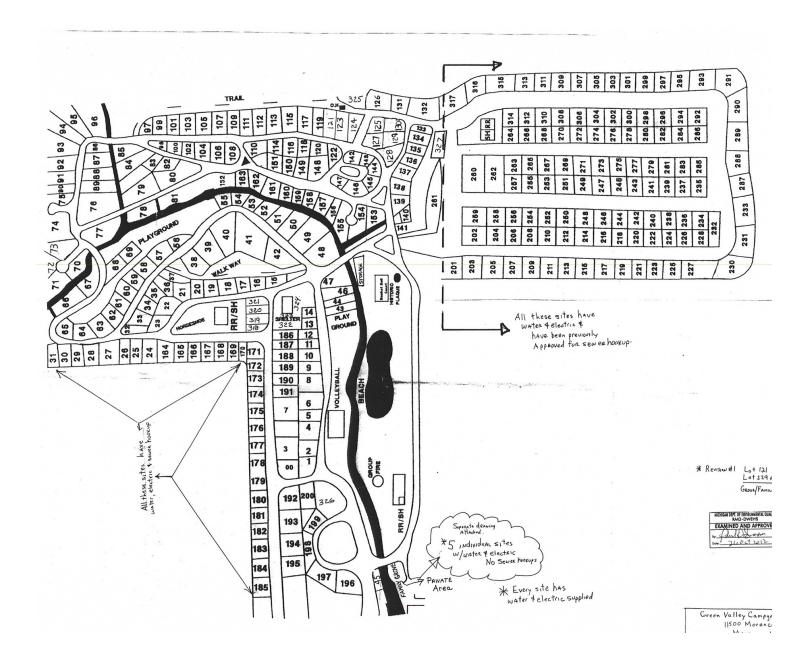

### **PROPERTY HIGHLIGHTS**

- · 333 State Licensed Campsites
- · Possible expansion of additional 100 sites
- · Water and 30 amp electric to all sites
- · Wooded and open sites
- · Stable clientele
- · Beautiful ranch style home on site
- 2 bathhouses, Banquet/clubhouse, office and camp store, 2 picnic shelters, storage shed
- · Rental cabin
- · Theater area with screen
- Active schedule for activities and events