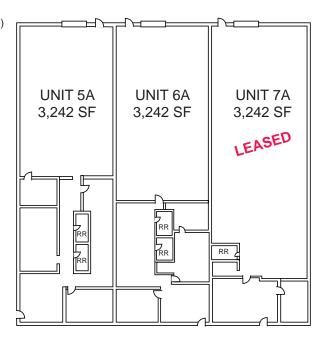

### **Units Available:**

2A: 2,144 SF (25% office)

3A: 2,501 SF (25% office) LEASED

4A: 2,501 SF (80% office)

5A: 3,242 SF (45% office)

6A: 3,242 SF (40% office)

7A: 3,242 SF (20% office) LEASED

# Floorplans (Drawings not to scale)

#### **Details**

Space Available: 2,144-8,985 SF

Building Size: 38,425 SF Lease Rate: \$4.95/SF NNN

Operating Expenses: \$1.90/SF (2011)

Terms: 3-5 years

Zoning: I-2

Ceiling Height: 12' clear Electrical: 200 Amps/unit