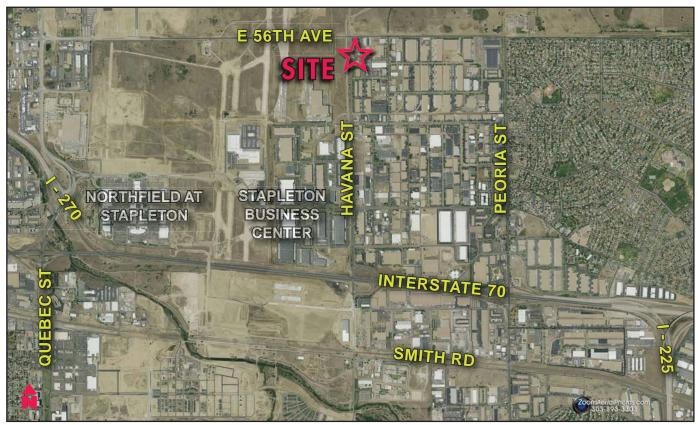

, rental or other conditions, prior sale, lease or financing or withdrawal without notice and to any special conditions imposed by our principal. Newmark Knight Frank Frederick Ross or its independent brokers are or will be acting as agents of the seller/lessor. Newmark Knight Frank Frederick Ross or its independent brokers will not act as your agent unless an agency agreement is signed and in effect.

# 5580 Havana Street

Denver, Colorado



# Floorplans (Drawings not to scale)



## **Industrial For Lease**

#### **Details**

Space Available: 2,144-8,985 SF

Building Size: 38,425 SF Lease Rate: \$4.95/SF NNN

Operating Expenses: \$1.90/SF (2011)

Terms: 3-5 years

Zoning: I-2

Ceiling Height: 12' clear Electrical: 200 Amps/unit

Loading: One (1) drive-in door/unit

### **Aerial View**