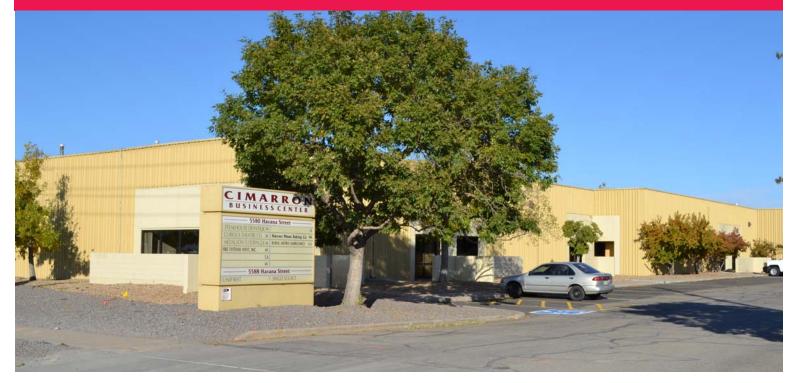

# 5580 Havana Street

Denver, Colorado

## **Cimarron Business Center**

As exclusive agents, we are pleased to offer the following space for lease:

## **Property Highlights**

- Cimarron Business Center offers clean and well-maintained office/warehouse space with easy access to I-70 and Havana Street
- Close to the new restaurants and retail stores at Northfield at Stapleton
- · Grade-level loading doors
- Freshly updated office spaces
- Up to 8,985 square feet contiguous available!