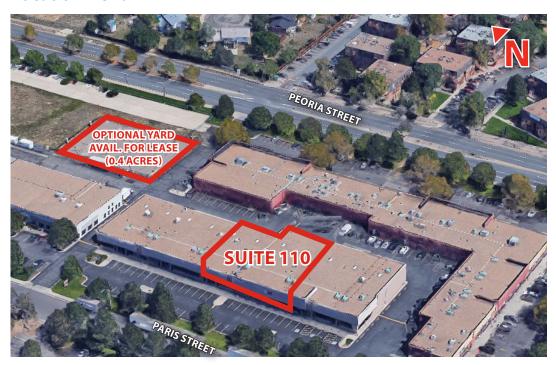

#### **Location Aerial**

#### Space Available

Suite 110: 12,426 sf (1,410 sf office) Additional 0.40 acre fenced/paved/ lighted yard available for lease (price is negotiable).