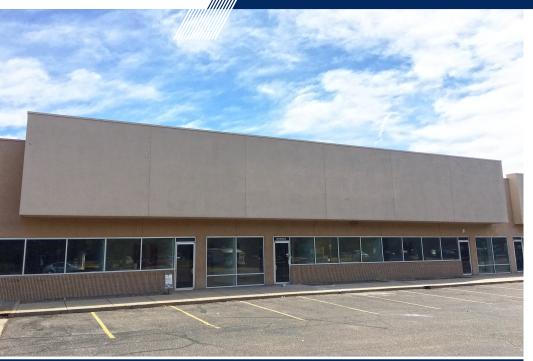

## FOR LEASE - NORTHEAST DENVER 12,426 SF Office/Warehouse (1,410 SF Office)



# 4730 Paris Street Office/Warehouse Space for Lease







#### Partnership. Performance.

For more information, please contact:

Dawn McCombs, Principal 720.508.8110 dawn.mccombs@avisonyoung.com **Kevin Hann,** Associate 303.390.0961 kevin.hann@avisonyoung.com

#### **WAREHOUSE FOR LEASE**

\$8.90/sf NNN NNN: \$2.75/sf

#### Space Available

Suite 110: 12,426 sf (1,410 sf office) Additional 0.40 acre fenced/paved/ lighted yard available for lease (price is negotiable).

#### **Property Highlights**

- Building Size: 33,715 sf
- City/County: Denver/Denver
- Zoning: I-A
- YOC: 1988
- Parking: Above standard industrial zoned
- · Configuration: Front park/rear load
- Clear Height: 19'-3" to structure
- Power: 120/208 volt, 225 amp, 3p
- Loading: Two (2) drive-in doors (additional two (2) d