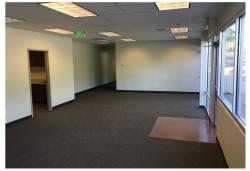

### **Property Photos**

avisonyoung.com

#### Other

- New, never occupied 1,410 sf office area
- Located in Montbello Industrial submarket
- Quick access to I-70 (0.95 miles) via Peoria Street, I-225 (2 miles) and I-270 (3.5 miles)
- Excellent proximity to DIA (15.8 miles)
- Steps away from a convenience store, gas station, retail, restaurants, banking and bus stop
- Excellent space for contractors and service companies