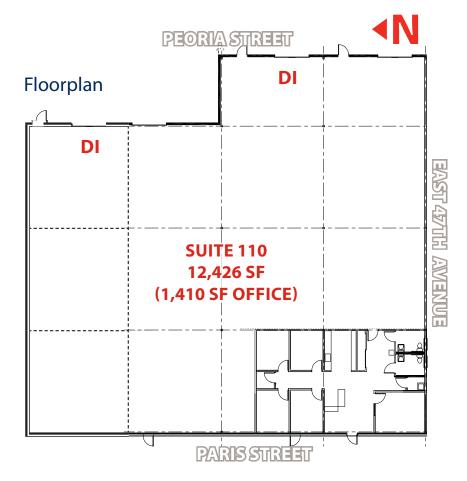

#### Space Available

Suite 110: 12,426 sf (1,410 sf office) Additional 0.40 acre fenced/paved/ lighted yard available for lease (price is negotiable).

#### **Property Highlights**

- Building Size: 33,715 sf
- City/County: Denver/Denver
- Zoning: I-A
- YOC: 1988
- Parking: Above standard industrial zoned
- · Configuration: Front park/rear load
- Clear Height: 19'-3" to structure
- Power: 120/208 volt, 225 amp, 3p
- Loading: Two (2) drive-in doors (additional two (2) drive-in doors possible)