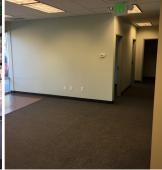

## FOR LEASE - NORTHEAST DENVER 12,426 SF Office/Warehouse (1,410 SF Office)



# 4730 Paris Street Office/Warehouse Space for Lease







#### Partnership. Performance.

For more information, please contact:

Dawn McCombs, Principal 720.508.8110 dawn.mccombs@avisonyoung.com **Kevin Hann,** Associate 303.390.0961 kevin.hann@avisonyoung.com

#### **WAREHOUSE FOR LEASE**

\$8.90/sf NNN NNN: \$2.75/sf

#### Space Available

Suite 110: 12,426 sf (1,410 sf office) Additional 0.40 acre fenced/paved/ lighted yard available for lease (price is negotiable).

#### **Property Highlights**

- Building Size: 33,715 sf
- City/County: Denver/Denver
- Zoning: I-A
- YOC: 1988
- Parking: Above standard industrial zoned
- · Configuration: Front park/rear load
- Clear Height: 19'-3" to structure
- Power: 120/208 volt, 225 amp, 3p
- Loading: Two (2) drive-in doors (additional two (2) drive-in doors possible)

#### Other

- New, never occupied 1