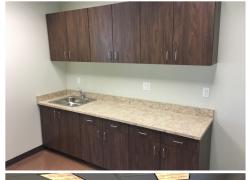

### **Property Photos**

avisonyoung.com

#### Other

- New, never occupied 1,410 sf office area
- Located in Montbello Industrial submarket
- Quick access to I-70 (0.95 miles) via Peoria Street, I-225 (2 miles) and I-270 (3.5 miles)
- Excellent proximity to DIA (15.8 miles)
- Steps away from a convenience store, gas station, retail, restaurants, banking and bus stop
- Excellent space for contractors and service companies