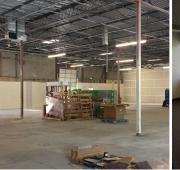

## FOR LEASE - NORTHEAST DENVER 12,426 SF Office/Warehouse (1,410 SF Office)



# 4730 Paris Street Office/Warehouse Space for Lease







#### Partnership. Performance.

For more information, please contact:

Dawn McCombs, Principal 720.508.8110 dawn.mccombs@avisonyoung.com **Kevin Hann,** Associate 303.390.0961 kevin.hann@avisonyoung.com

#### **WAREHOUSE FOR LEASE**

\$8.90/sf NNN NNN: \$2.75/sf

#### Space Available

Suite 110: 12,426 sf (1,410 sf office) Additional 0.40 acre fenced/paved/ lighted yard available for lease (price is negotiable).

#### **Property Highlights**

- Building Size: 33,715 sf
- City/County: Denver/Denver
- Zoning: I-A
- YOC: 1988
- Parking: Above standard industrial zoned
- · Configuration: Front park/rear load
- Clear Height: 19'-3" to structure
- Power: 120/208 volt, 225 amp, 3p
- Loading: Two (2) drive-in doors (additional two (2) drive-in doors possible)

#### Other

- New, never occupi