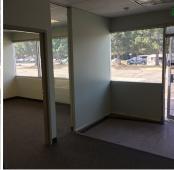

## FOR LEASE - NORTHEAST DENVER 12,426 SF Office/Warehouse (1,410 SF Office)



# 4730 Paris Street Office/Warehouse Space for Lease







#### Partnership. Performance.

For more information, please contact:

Dawn McCombs, Principal 720.508.8110 dawn.mccombs@avisonyoung.com **Kevin Hann,** Associate 303.390.0961 kevin.hann@avisonyoung.com

#### **WAREHOUSE FOR LEASE**

\$8.90/sf NNN NNN: \$2.75/sf

#### Space Available

Suite 110: 12,426 sf (1,410 sf office) Additional 0.40 acre fenced/paved/ lighted yard available for lease (price is negotiable).

#### **Property Highlights**

- Building Size: 33,715 sf
- City/County: Denver/Denver
- Zoning: I-A
- YOC: 1988
- Parking: Above standard industrial zoned
- · Configuration: Front park/rear load
- Clear Height: 19'-3" to structure
- Power: 120/208 volt, 225 amp, 3p
- Loading: Two (2) drive-in doors (additional two (2) drive-in doors possible)

#### Other

- New, never occupied