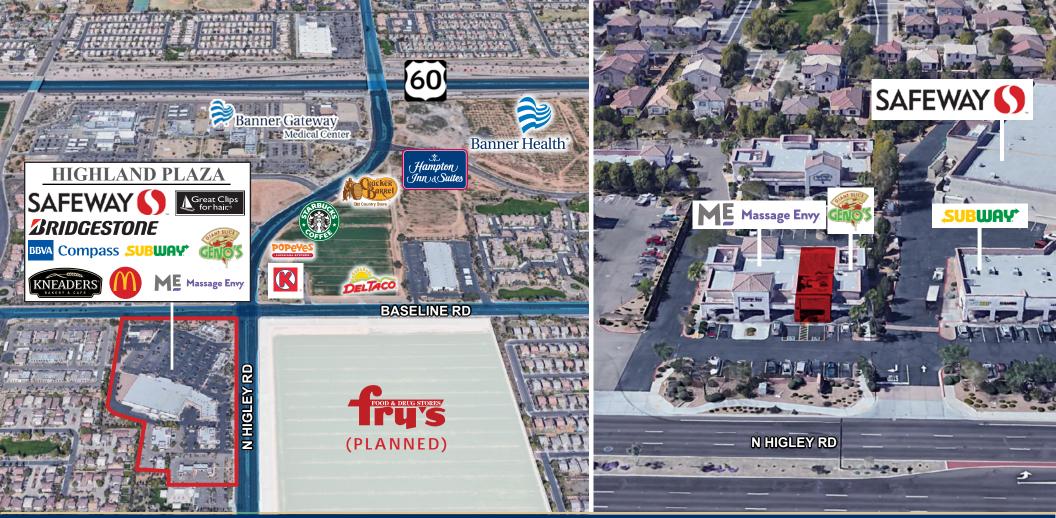

# Highland Plaza

SWC Higley Rd & Baseline Rd 1458 & 1496 N Higley Rd • Gilbert, AZ 85234

Suite 102

## Highland Plaza

| <b>DEMOGRAPHICS*</b> | 1 Mile   | 3 Mile   |
|----------------------|----------|----------|
| Population           | 10,847   | 108,028  |
| Households (HH)      | 3,748    | 41,770   |
| Median HH Income     | \$69,786 | \$66,680 |
| Daytime Employees    | 6,599    | 40,314   |

\*CoStar 2019

TRAFFIC COUNTS\*

S Higley Rd. E Merrill Ave

E Baseline Rd. N Higley Rd.