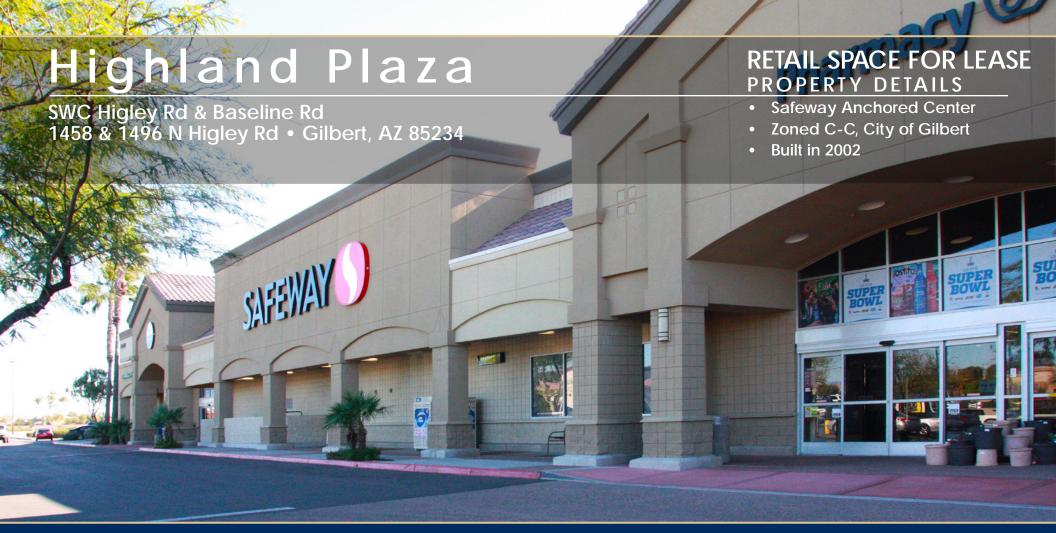

**AVAILABLE SUITE** 

1458 N. Higley Rd Ste 102: ±1,104 SF

Call Broker for Up-to-Date Lease Rates

The information contained herein has been obtained from various sources. We have no reason to doubt its accuracy; however, J & J Commercial Properties, Inc. has not verified such information and makes no quarantee, warranty or representation about such information. The prospective buyer or lessee should independently verify all dimensions, specifications, floor plans, and all information prior to the lease or purchase of the property. All offerings are subject to prior sale, lease, or withdrawal from the market without prior notice. 07 30 19

# Highland Plaza

SWC Higley Rd & Baseline Rd 1458 & 1496 N Higley Rd • Gilbert, AZ 85234

Suite 102