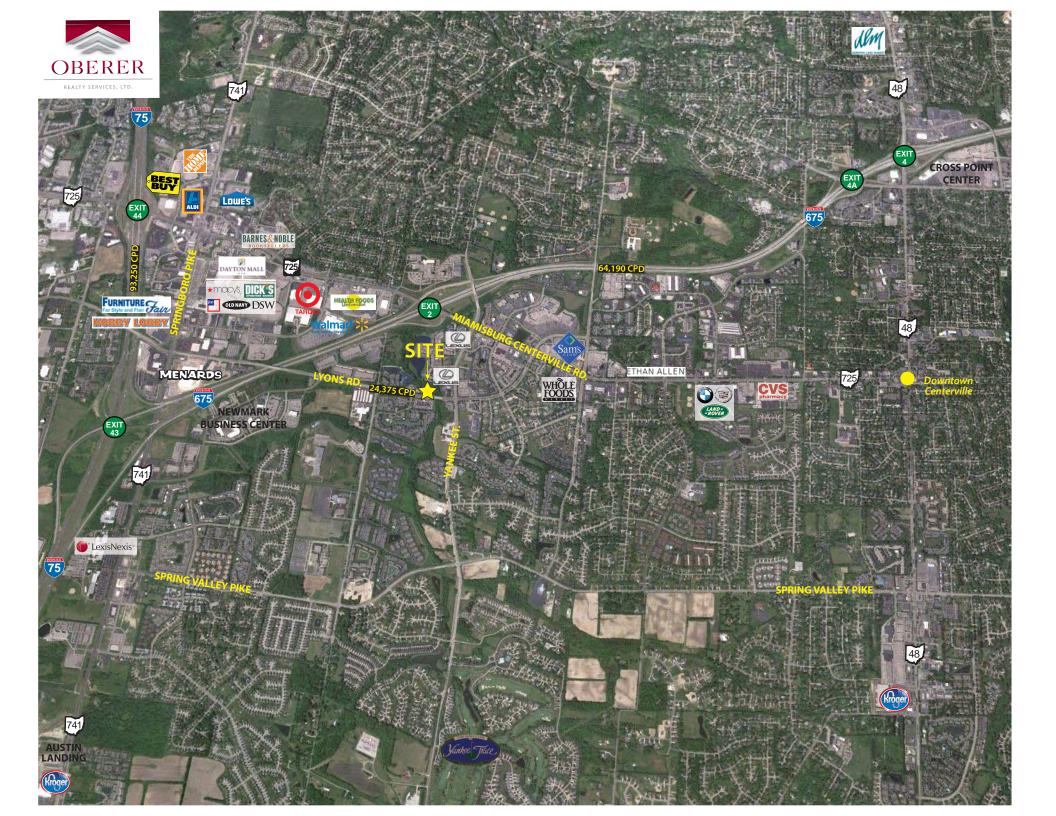

# 1700 LYONS ROAD

Washington Township, Ohio 45458

OBERER REALTY SERVICES, LTD. is pleased to offer for sale a 35,500 +/- square foot, single-story Class A office building that is 100% leased. Situated on 3.9 +/- acres in the highly desirable community of Centerville/Washington Township, Ohio, the building features luxury finishes throughout, ample parking and a high-profile location on Lyons Road in the south Dayton market. Its location provides high visibility with excellent access and close proximity to I-675, I-75, SR 741 and SR 48. The surrounding area offers strong demographics with a dense population base and average household income of over \$87,000.

### **Investment Highlights**

- » Proforma 100% occupied professional office center in Dayton, OH MSA
- Ideally located just off I-675 on Lyons Road in the highly desirable south Dayton market
- Close proximity and easy access to/from major highways (I-675 and I-75) and major arterial roads (SR 725, SR 741 and SR 48)
- Major retailers within close proximity include Whole Foods, Target, Sam's Club, Walmart, Home Depot, Lowes and Menards
- Strong demographics with dense population base in affluent Dayton suburb: