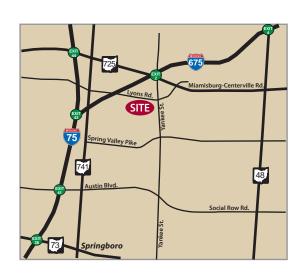

# 1700 LYONS ROAD

Washington Township, Ohio 45458

OBERER REALTY SERVICES, LTD. is pleased to offer for sale a 35,500 +/- square foot, single-story Class A office building that is 100% leased. Situated on 3.9 +/- acres in the highly desirable community of Centerville/Washington Township, Ohio, the building features luxury finishes throughout, ample parking and a high-profile location on Lyons Road in the south Dayton market. Its location provides high visibility with excellent access and close proximity to I-675, I-75, SR 741 and SR 48. The surrounding area offers strong demographics with a dense population base and average household income of over \$87,000.

### **Investment Highlights**

- » Proforma 100% occupied professional office center in Dayton, OH MSA
- Ideally located just off I-675 on Lyons Road in the highly desirable south Dayton market
- Close proximity and easy access to/from major highways (I-675 and I-75) and major arterial roads (SR 725, SR 741 and SR 48)
- Major retailers within close proximity include Whole Foods, Target, Sam's Club, Walmart, Home Depot, Lowes and Menards
- Strong demographics with dense population base in affluent Dayton suburb: