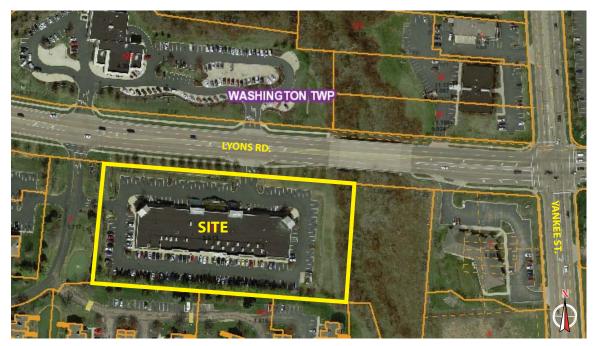

# 1700 LYONS ROAD

Washington Township, Ohio 45458

OBERER REALTY SERVICES, LTD. is pleased to offer for sale a 35,500 +/- square foot, single-story Class A office building that is 100% leased. Situated on 3.9 +/- acres in the highly desirable community of Centerville/Washington Township, Ohio, the building features luxury finishes throughout, ample parking and a high-profile location on Lyons Road in the south Dayton market. Its location provides high visibility with excellent access and close proximity to I-675, I-75, SR 741 and SR 48. The surrounding area offers strong demographics with a dense population base and average household income of over \$87,000.

#### THE OFFERING

| Property                  | 1700 Lyons Road Professional Building    |
|---------------------------|------------------------------------------|
| Property Address          | 1700 Lyons Road<br>Centerville, OH 45458 |
| Assessor's Parcel Numbers | O67 03607 0181                           |
| Zoning                    | Planned Development - Office             |