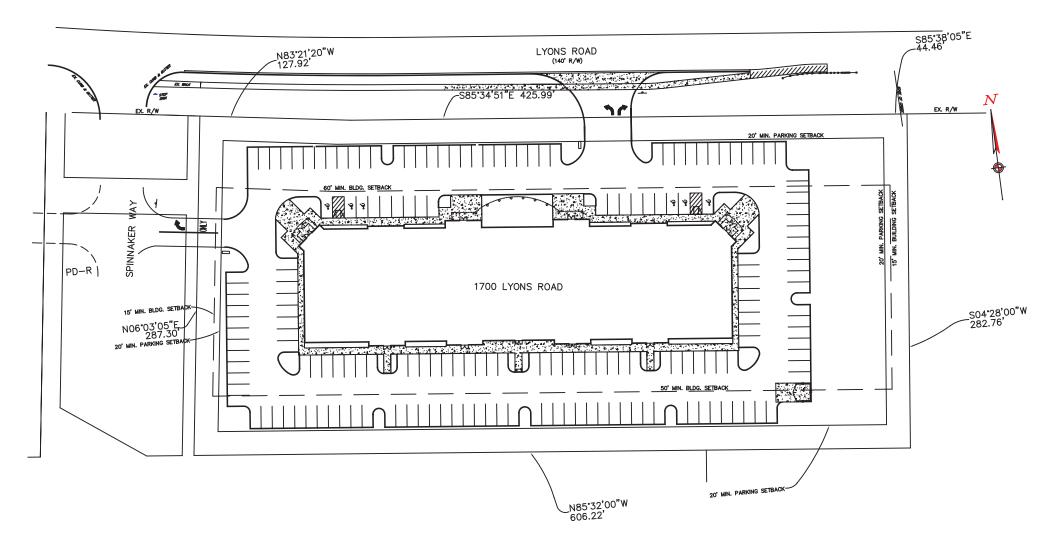

### **SITE PLAN**

#### SITE DESCRIPTION

| Number of Stories         | One         |
|---------------------------|-------------|
| Year Built                | 1999        |
| Gross Leasable Area (GLA) | 35,536 SF   |
| Lot Size                  | 3.913 Acres |
| Type of Ownership         | Fee Simple  |