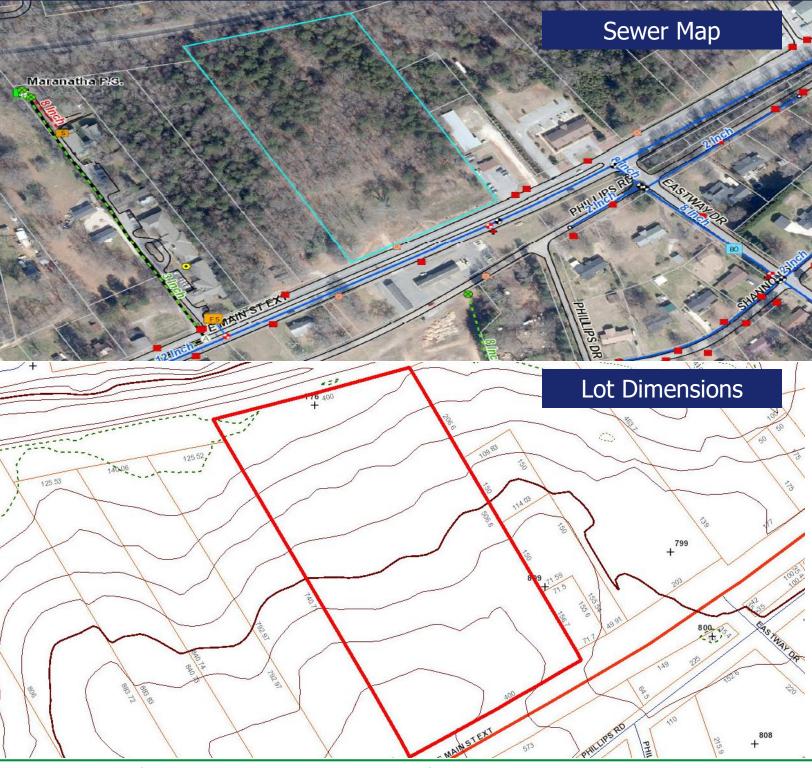

### Acreage Available

- +/- 6.6 Acres with 400ft of Road Frontage
- Flat Topography with Utilities Available to Site
- Ideal for Multi-Family, Senior Living, or Retail Development
- Located Near New Spartanburg High School, Home Depot, Ingles, and Other Retailers
- Neighboring +/- 5.5 Acres Also Available for Sale
- TAX MAP #: 7-10-01.005.00