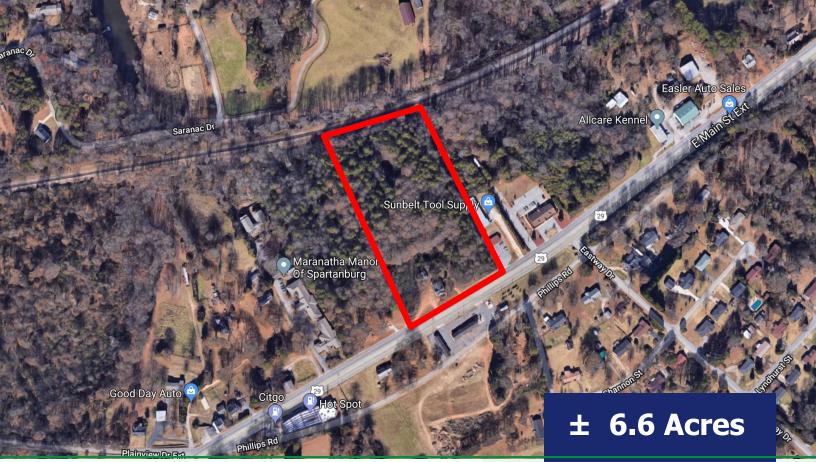

### Acreage Available

- +/- 6.6 Acres with 400ft of Road Frontage
- Flat Topography with Utilities Available to Site
- Ideal for Multi-Family, Senior Living, or Retail Development
- Located Near New Spartanburg High School, Home Depot, Ingles, and Other Retailers
- Neighboring +/- 5.5 Acres Also Available for Sale
- TAX MAP #: 7-10-01.005.00