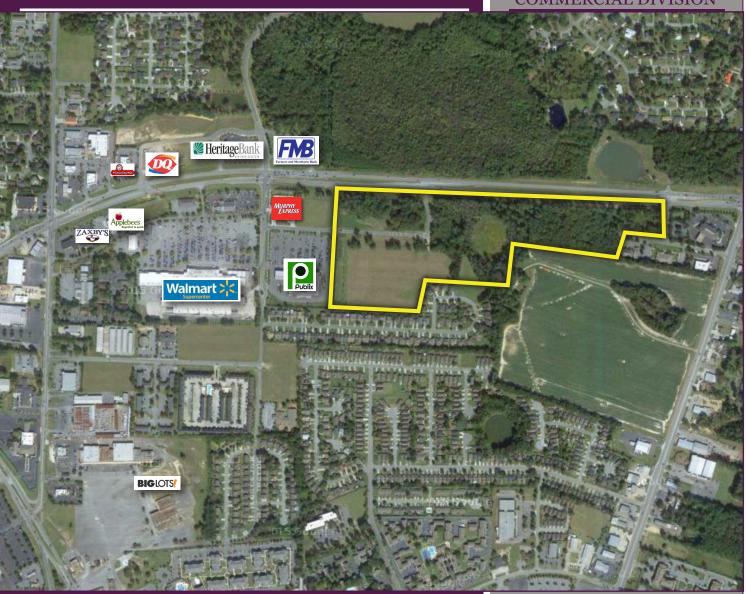

## SOUTH GEORGIA REGIONAL MARKET

North Corridor Trade Area

1700' INNER PERIMETER RD FRONTAGE 31.4 ACRES DEVELOPMENT READY BERKSHIRE HATHAWAY
HomeServices

Georgia Properties

**COMMERCIAL DIVISION** 

Located approx 2.9 miles from South Georgia

## **Property Details:**

1700' Inner Perimeter Rd Frontage 31.4 Acres Development Ready

Current developments adjacent to subject property include Publix, Murphy Express and Heritage Community Bank. Additional surrounding businesses within a one mile radius include but are not limited to: Autozone, Bank of America, Convergys Corporation, Southeastern Federal Credit Union, Synovus First State Bank, US Social Security Administration, Valdosta Orthopedic Associates and Merchants Bank. Retail tenants include, but not limited to Super Wal-mart, Game Stop, Zaxby's, Applebee's and Bed'r Mattress.