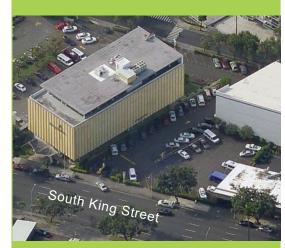

# **KING CENTER BUILDING**

#### PROPERTY

| Address    | 1451 S King Street |
|------------|--------------------|
| Modified   | \$2.77/SF/MONTH +  |
| Gross Rate | \$0.31 RPT + GET   |

#### **FEATURES & BENEFITS**

- Excellent building and location and value for medical, dental or health care professional.
- Medical labs, X-ray, MRI facility and drugstore located 5 minutes away on South King Street, Diamond Head direction.
- Convenient location with plenty of parking.
- Close to City Bus routes.
- Upgraded A/C System