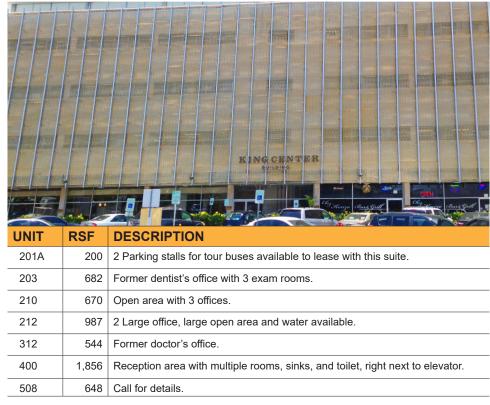

## For Lease: Medical/Dental/Health Care Offices

#### PROPERTY

| Address    | 1451 S King Street |
|------------|--------------------|
| Modified   | \$2.77/SF/MONTH +  |
| Gross Rate | \$0.31 RPT + GET   |

#### **FEATURES & BENEFITS**

- Excellent building and location and value for medical, dental or health care professional.
- Medical labs, X-ray, MRI facility and drugstore located 5 minutes away on South King Street, Diamond Head direction.
- Convenient location with plenty of parking.
- Close to City Bus routes.
- Upgraded A/C System