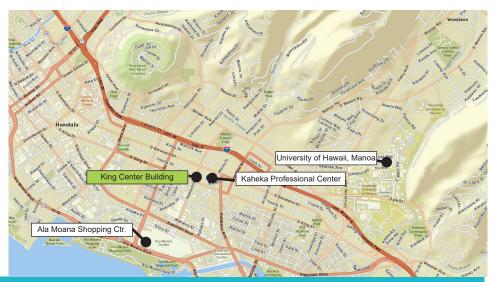

#### **FEATURES & BENEFITS**

- Excellent building and location and value for medical, dental or health care professional.
- Medical labs, X-ray, MRI facility and drugstore located 5 minutes away on South King Street, Diamond Head direction.
- Convenient location with plenty of parking.
- Close to City Bus routes.
- Upgraded A/C System