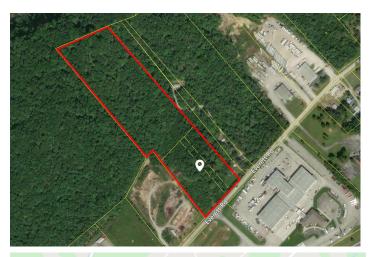

## **CB Zoned Property at I-40/75 & Watt Road Interchange**

## 1412 Everett Rd, Knoxville, TN 37932

Listing ID: 30357303 Status: Active

Property Type: Vacant Land For Sale
Possible Uses: Hospitality, Industrial

16.85 Acres Gross Land Area: \$842,500 Sale Price: Unit Price: \$50,000 Per Acre Cash to Seller Sale Terms: Nearest MSA: Knoxville County: Knox 141 03501 Tax ID/APN: CB Zoning: **Property Visibility:** Good

## **Overview/Comments**

Business and manufacturing zoned (CB) land in Knox County off I-40/75 at Watt Road. The property consists of two parcels totaling approximately 16.85 acres total with about 8.9 acres useable. We have a site plan on file showing how a 126,000 square foot industrial building could potentially fit on the 8.9 acres. Zoning is one of the most flexible in the county.