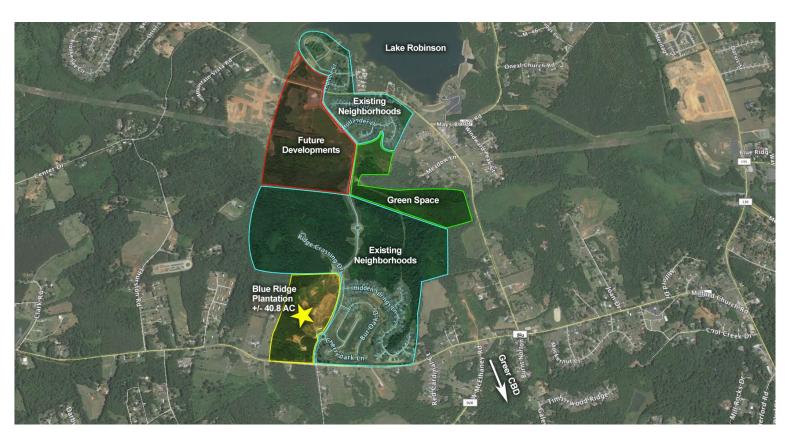

#### **Property Features**

- · Great opportunity for mixed-use residential
- Within Lake Community: homes starting from the \$180's
- Less than 12 miles to Greenville CBD and the BMW Manufacturing Campus
- · Less than 7 miles to Greer CBD
- +/-12 miles to GSP International Airport
- In Greenville County
- Zoned: PD-R

Taylors, South Carolina