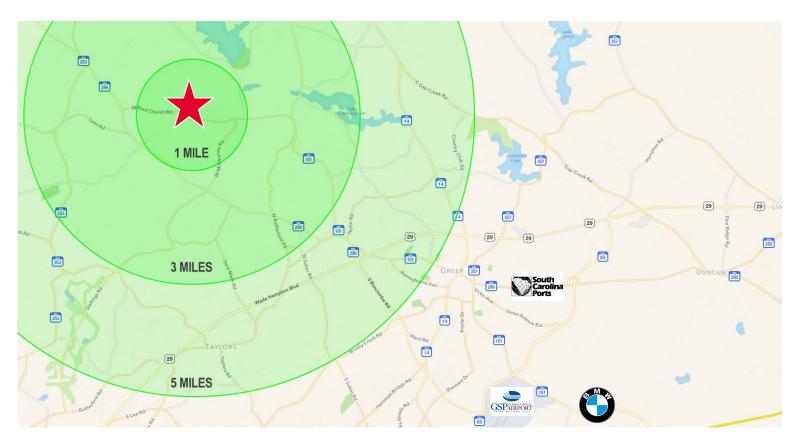

| Demographics       |          |  |
|--------------------|----------|--|
|                    | 5 Miles  |  |
| Population         | 47,420   |  |
| No. of Households  | 18,337   |  |
| Avg. HH Income     | \$52,327 |  |
| Daytime Population | 10,609   |  |
|                    |          |  |

| Road/Highway/Interstate | +/- Miles |  |
|-------------------------|-----------|--|
| Highway 290             | 2         |  |
| SC Highway 29           | 5         |  |
| SC Interstate 85        | 12        |  |