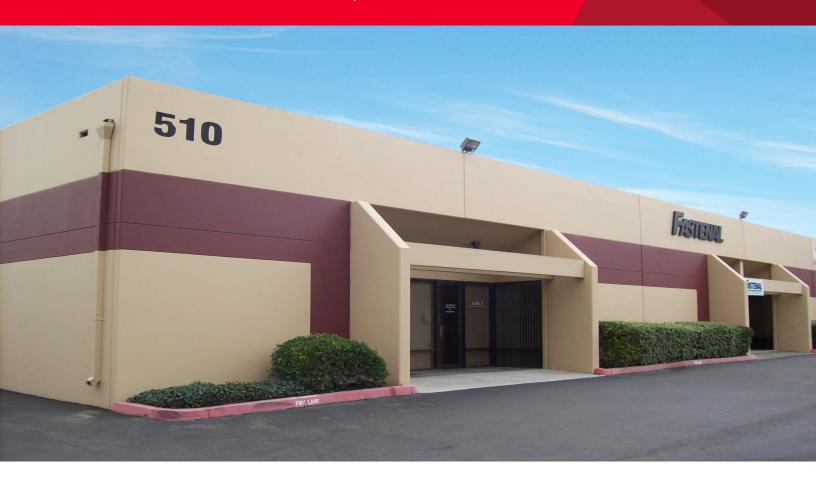

## 510 Parrott Street, Unit 2

San Jose, California

# ±2,826 SF INDUSTRIAL SPACE FOR LEASE

## **PROPERTY HIGHLIGHTS:**

- 45% Improved: 3 Privates, 3 Restrooms
  & Reception/Bullpen Area
- 200 Amps, 208 Volt, 3 Phase
- 12' x 14' Roll-Up Door (Rear Loader)
- ±14' Clear Height in Warehouse
- ±2/1000 Parking
- Frontage on Parrott Street & Adjacent to Costco