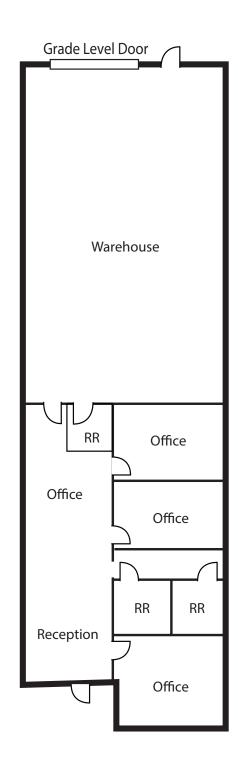

## 510 Parrott Street, Unit 2

San Jose, California



# ±2,826 SF INDUSTRIAL SPACE FOR LEASE

## **PROPERTY HIGHLIGHTS:**

- 45% Improved: 3 Privates, 3 Restrooms
  & Reception/Bullpen Area
- 200 Amps, 208 Volt, 3 Phase
- 12' x 14' Roll-Up Door (Rear Loader)
- ±14' Clear Height in Warehouse
- ±2/1000 Parking
- Frontage on Parrott Street & Adjacent to Costco



#### Mike Baker

Director +1 408 615 3406 mike.baker@cushwake.com LIC #01884037

#### **Tom Snider**

Executive Managing Director +1 408 436 3639 tom.snider@cushwake.com LIC #00847073

300 Santana Row, Fifth Floor San Jose, CA 95128 main +1 408 615 3400 fax +1 408 615 3444 cushmanwakefield.com



# 510 Parrott Street, Unit 2

San Jose, California

### **FLOOR PLAN**



#### Mike Baker

Director +1 408 615 3406 mike.baker@cushwake.com LIC #01884037

#### **Tom Snider**

Executive Managing Director +1 408 436 3639 tom.snider@cushwake.com LIC #00847073 300 Santana Row, Fifth Floor San Jose, CA 95128 main +1 408 615 3400 fax +1 408 615 3444 cushmanwakefield.com