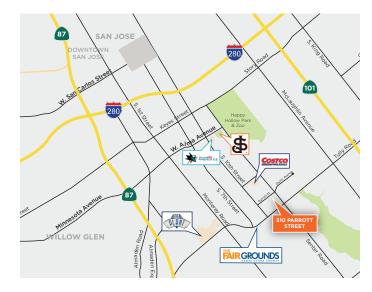

## **PROPERTY HIGHLIGHTS:**

- 45% Improved: 3 Privates, 3 Restrooms
  & Reception/Bullpen Area
- 200 Amps, 208 Volt, 3 Phase
- 12' x 14' Roll-Up Door (Rear Loader)
- ±14' Clear Height in Warehouse
- ±2/1000 Parking
- Frontage on Parrott Street & Adjacent to Costco