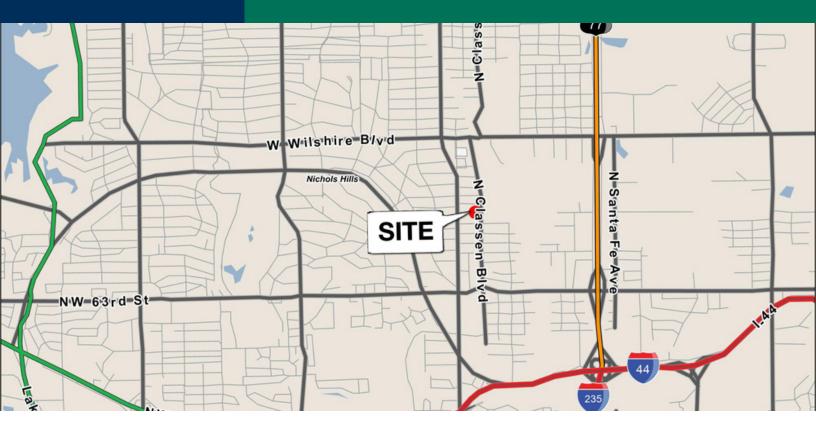

### LOCATION OVERVIEW

201 Classen is located between Wilshire Blvd. and NW 63rd Street, and only a short lrive from I-235, a major thoroughfare for traffic through downtown Oklahoma City nd Edmond, OK.