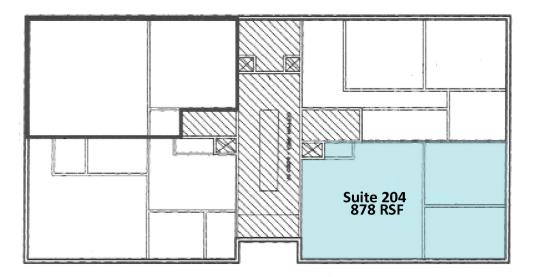

# 7201 N Classen Blvd.

Oklahoma City, OK 73116

| OFFERING SUMMARY         |                        | PF              |
|--------------------------|------------------------|-----------------|
| Available SF: Suite 204: | 878 SF                 | Ea              |
|                          | \$15.00 SF/yr<br>(FSG) | <b>LC</b><br>72 |
| Building Size:           | 7,654 SF               | dr<br>an        |
| Building Class:          | В                      |                 |
| Year Built:              | 1973                   |                 |