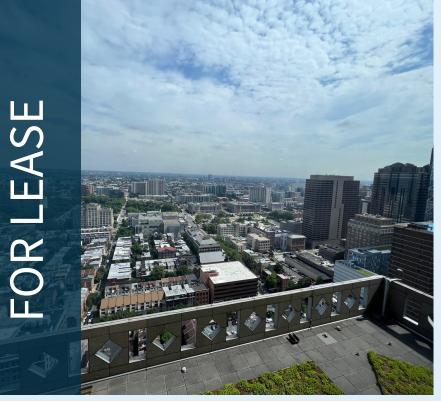

## 1,021 SF AVAILABLE NOW

One Commerce Square is located on Market Street in the Market West area of Center City and is surrounded by the cities best neighborhoods such as Rittenhouse Square and Logan Square/Art Museum District. The building is LEED Silver certified and is comprised of a full city block in the Central Business District.

#### **FEATURES**

- Located in Brandywine Realty **Trust Premier Office Complex Commerce Square**
- Fully furnished

cid:

- Magnificent view on the 31st floor
- Expires September 2028
- Open space with 4 workstations, 2 offices with desks and table/ ΤV
- On-site security
- Upgraded finishes throughout
- Access to building conference room and fitness center