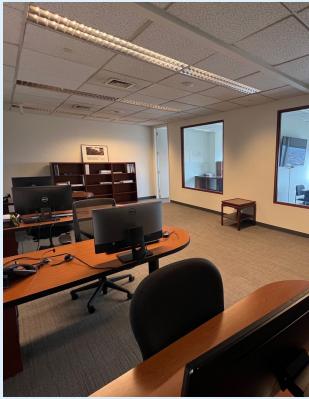

#### 2 OFFICES OPEN SPACE WITH 4 WORKSTATIONS

#### **FEATURES**

- Located in Brandywine Realty **Trust Premier Office Complex Commerce Square**
- Fully furnished

cid:

- Magnificent view on the 31st floor
- Expires September 2028
- Open space with 4 workstations, 2 offices with desks and table/ ΤV
- On-site security
- Upgraded finishes throughout
- Access to building conference room and fitness center