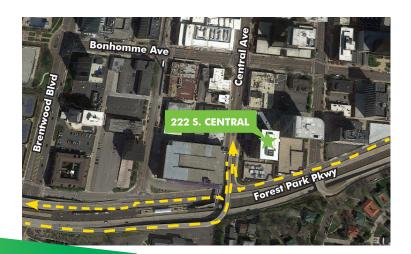

### PROPERTY FEATURES

- + Eleven story building located in the heart of Clayton
- + Building has undergone major renovations, including newly refinished lobbies and common areas, building conference center, building break room, and tenant fitness center
- + Exterior has newly redesigned landscaping, including a monument sign and fountain next to building entrance
- + Close proximity to the courthouses, restaurants and hotels
- + Conveniently located at the entrance ramp to Clayton from Forest Park Parkway with convenient access in and out of Clayton via car or by the Metrolink