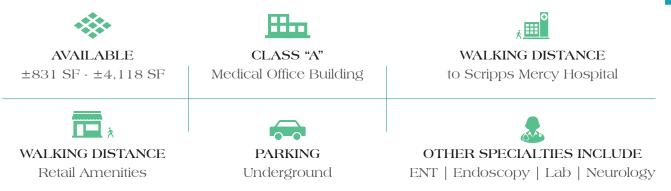

#### FEATURES

| AVAILABILITIES |       |             |              |
|----------------|-------|-------------|--------------|
| Floor          | Suite | Rentable SF | Asking Rates |
| 1              | 105*  | 831 SF      | Negotiable   |
| 2              | 200** | 2,744 SF    | Negotiable   |
| 2              | 202** | 1,075 SF    | Negotiable   |
| 2              | 206** | 1,237 SF    | Negotiable   |
|                |       |             |              |

\*Currently in shell condition.

300\*

400

З

4

 $\ast\ast$  Can be combined with Suites 200 and 202 for 5,056 SF

4,118 SF

3.408 RSF

Negotiable

Negotiable