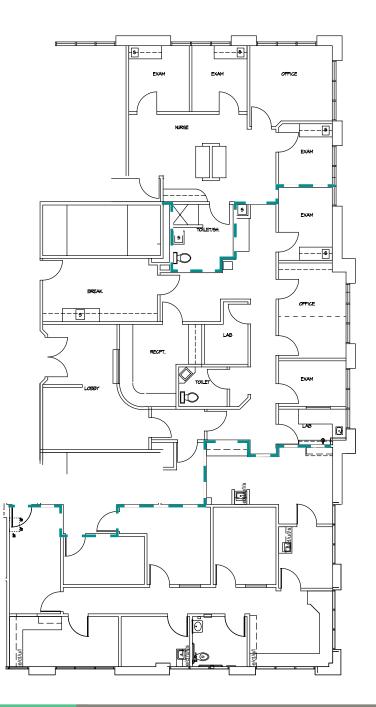

| Suite | Rentable SF | Asking Rates |
| 1              | 105*  | 831 SF      | Negotiable   |
| 2              | 200** | 2,744 SF    | Negotiable   |
| 2              | 202** | 1,075 SF    | Negotiable   |
| 2              | 206** | 1,237 SF    | Negotiable   |
|                |       |             |              |

\*Currently in shell condition.

300\*

400

З

4

 $\ast\ast$  Can be combined with Suites 200 and 202 for 5,056 SF

4,118 SF

3.408 RSF

Negotiable

Negotiable



## HILLCREST MEDICAL CENTRE

#### FLOOR PLANS

#### SUITE 105

831 Square Feet Shell Condition



#### FLOOR PLANS

SUITE 202 1,075 Square Feet

SUITE 200





SUITE 206 1,237 Square Feet



HILLCREST MEDICAL CENTRE

## HILLCREST MEDICAL CENTRE

#### FLOOR PLANS

#### SUITE 200, 202 & 206

5,056 Square Feet



## HILLCREST MEDICAL CENTRE

#### FLOOR PLANS

#### SUITE 300

4,118 Square Feet Shell Condition | Divisible to 2,000 Square Feet



SUITE 400

3,408 Square Feet



## MEDICAL OFFICE SPACE FOR LEASE 4033 Third Avenue // San Diego, California



// Lars Eisenhauer
Vice President
Lic. 01372911
+1 760 438 8534
lars.eisenhauer@cbre.com

#### // Dan Henry Vice President Lic. 02035998 +1 760 438 8569 dan.henry@cbre.com

CBRE, Inc.
5780 Fleet Street
Suite 100
Carlsbad, CA 92008
www.cbre.com/sandiego



CBRE, INC. // Broker Lic. 00409987

© 2019 CBRE, Inc. All rights reserved. This information has been obtained from sources believed reliable, but has not been verified for accuracy or completeness. You should conduct a careful, independent investigation of the property and verify all information.