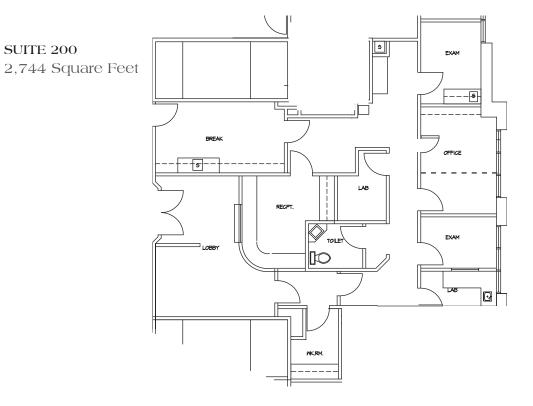

#### FLOOR PLANS

SUITE 202 1,075 Square Feet

SUITE 200

SUITE 206 1,237 Square Feet

HILLCREST MEDICAL CENTRE