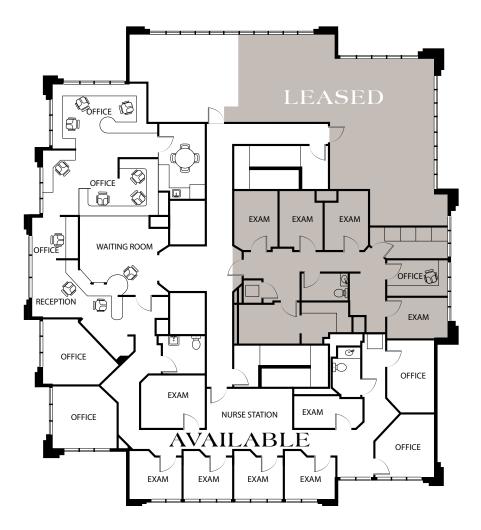

#### SUITE 300

4,118 Square Feet Shell Condition | Divisible to 2,000 Square Feet

SUITE 400

3,408 Square Feet