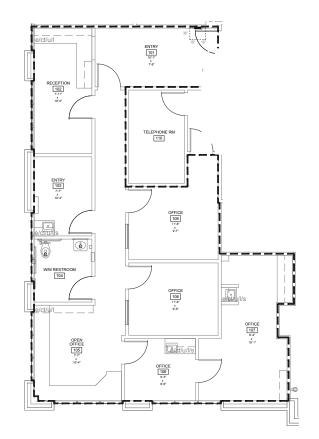

#### FLOOR PLANS

#### SUITE 300

4,118 Square Feet Shell Condition | Divisible to 2,000 Square Feet

SUITE 400

3,408 Square Feet