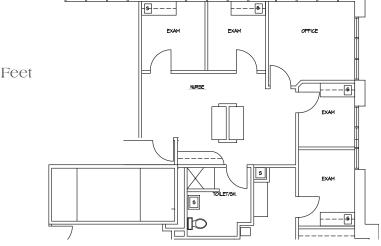

#### FLOOR PLANS

SUITE 202 1,075 Square Feet

SUITE 200

SUITE 206 1,237 Square Feet

HILLCREST MEDICAL CENTRE