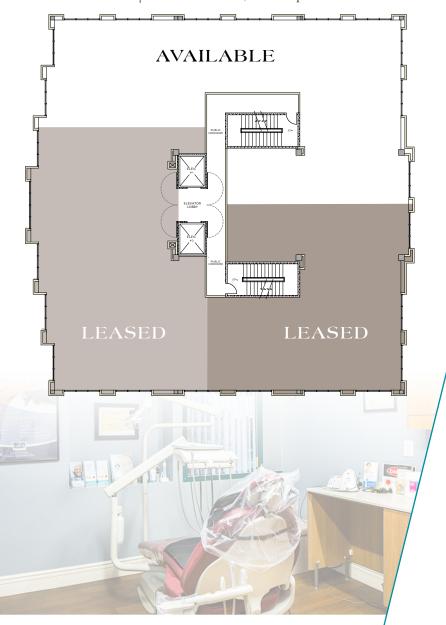

#### SUITE 105

831 Square Feet Shell Condition

#### FLOOR PLANS

SUITE 202 1,075 Square Feet

SUITE 200

SUITE 206 1,237 Square Feet

HILLCREST MEDICAL CENTRE

#### SUITE 200, 202 & 206

5,056 Square Feet