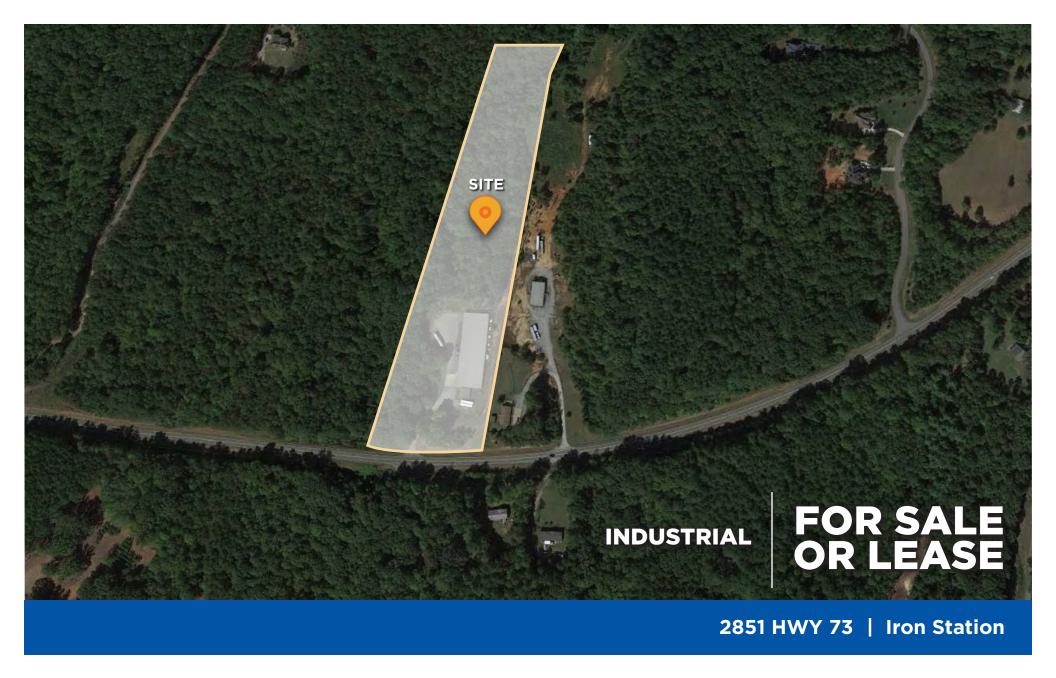

The warehouse and adjacent office sit upon a large site, favorable for expansion.

**DOUG CORE** 704 661 8323 doug.core@cbcmeca.com

### **ACREAGE**

11 acres\*