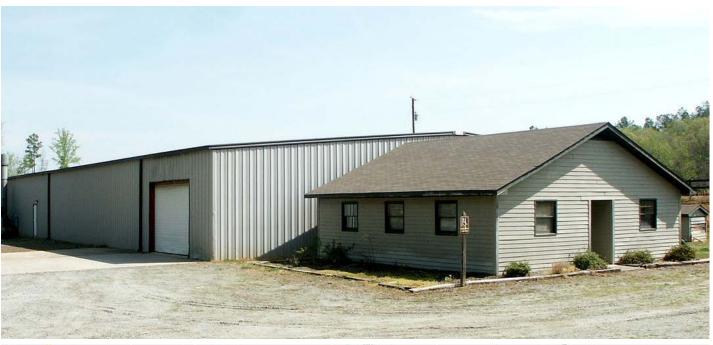

The warehouse and adjacent office sit upon a large site, favorable for expansion.

**DOUG CORE** 704 661 8323 doug.core@cbcmeca.com

# SF

20,000 SF\* Warehouse 900 SF\* Office

### **FEATURES**

- 12' Ceilings
- Two loading docs
- One drive-in door
- One 800 amp panels 3 phase