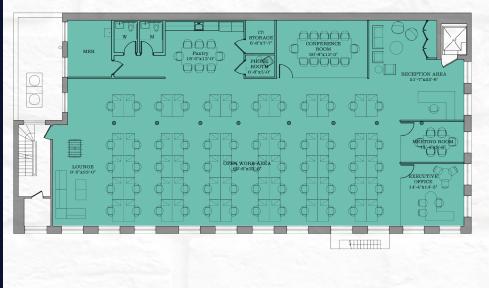

## MAGNIFICENT MEATPACKING CORNER



## HIGHLIGHTS

- Located in the heart of Meatpacking
- Landlord will turn-key for a qualified tenant
- 2 sides of light
- Tenant controlled HVAC

PREMISE

Second Floor 6,450 RSF

CEILING HEIGHT Second Floor

12'

ASKING RENT Upon Request

POSSESSION Immediate

#### **NEIGHBORS**

Apple, Starbucks Reserve Roastery, Dean & Deluca, Intersect by Lexus, Tesla, Hugo Boss, Patagonia, Sephora, Lululemon and Soho House



## SECOND FLOOR 6,450 RSF



## **PROPOSED LAYOUT**





# **400** WEST 14TH ST

EXCLUSIVE OFFICE LEASING AGENTS

### ANTHONY LOPRESTI

212 841 7701 anthony.lopresti@cushwake.com

#### GREG KUHLMAN

212 841 7959 greg.kuhlman@cushwake.com

#### CAROLINE COLLINS 212 318 9745 caroline.collins@cushwake.com



©2019 CUSHMAN & WAKEFIELD ALL RIGHTS RESERVED. THE INFORMATION CONTAINED IN THIS COMMUNICATION IS STRICTLY CONFIDENTIAL THIS INFORMATION HAS BEEN OBTAINED FROM SOURCES BELIVED TO BE RELIABLE BUT HAS NOT BEEN VERIFIED. NO WARRANTY OR REPRESENTATION, EXPRESS OR IMPLIED, IS MADE AS TO THE CONDITION OF THE PROPERTIES) REFERENCED HEREIN OR AS TO THE ACCURACY OR COMPLETENESS OF THE INFORMATION CONTAINED HEREIN, AND SAME IS SUBJECTTO DERRORS, OMISSIONS, CHANGE OF PRICE, RENTAL OR OTHER CONDITIONS, WITHDRAWAL WITHOUT NOTICE, AND TO ANY SPECIAL LIST