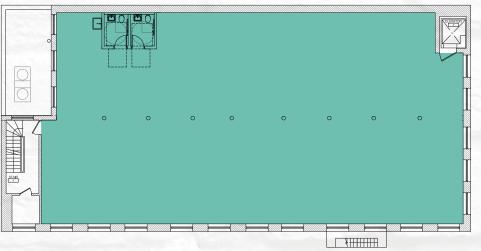

## MAGNIFICENT MEATPACKING CORNER



## HIGHLIGHTS

- Located in the heart of Meatpacking
- Landlord will turn-key for a qualified tenant
- 2 sides of light
- Tenant controlled HVAC

PREMISE

Second Floor 6,450 RSF

CEILING HEIGHT Second Floor

12'

ASKING RENT Upon Request

POSSESSION Immediate

#### **NEIGHBORS**

Apple, Starbucks Reserve Roastery, Dean & Deluca, Intersect by Lexus, Tesla, Hugo Boss, Patagonia, Sephora, Lululemon and Soho House



## SECOND FLOOR 6,450 RSF



## **PROPOSED LAYOUT**





# **400** WEST 14TH ST

EXCLUSIVE OFFICE LEASING AGENTS

### ANTHONY LOPRESTI

212 841 7701 anthony.lopresti@cushwake.com

#### GREG KUHLMAN

212 841 7959 greg.kuhlman@cushwake.com

#### CAROLINE COLLINS 212 318 9745 caroline.collins@cushwake.com



©2019 CUSHMAN & WAKEFIELD ALL RIGHTS RESERVED. THE INFORMATION CONTAINED IN THIS COMMUNICATION IS STRICTLY CONFIDENTIAL THIS INFORMATION HAS BEEN OBTAINED FROM SOURCES BELIVED TO BE RELIABLE BUT HAS NOT BEEN VERIFIED. NO WARRANTY OR REPRESENTATION, EXPRESS OR IMPLIED, IS MADE AS TO THE CONDITION OF THE PROPERTIES) REFERENCED HEREIN OR AS TO THE ACCURACY OR COMPLETENESS OF THE INFORMATION CONTAINED HEREIN, AND SAME IS SUBJECTTO DERRORS, OMISSIONS, CHANGE OF PRICE, RENTAL OR OTHER CONDITIONS, WITHDRAWAL WITHOUT NOTIC