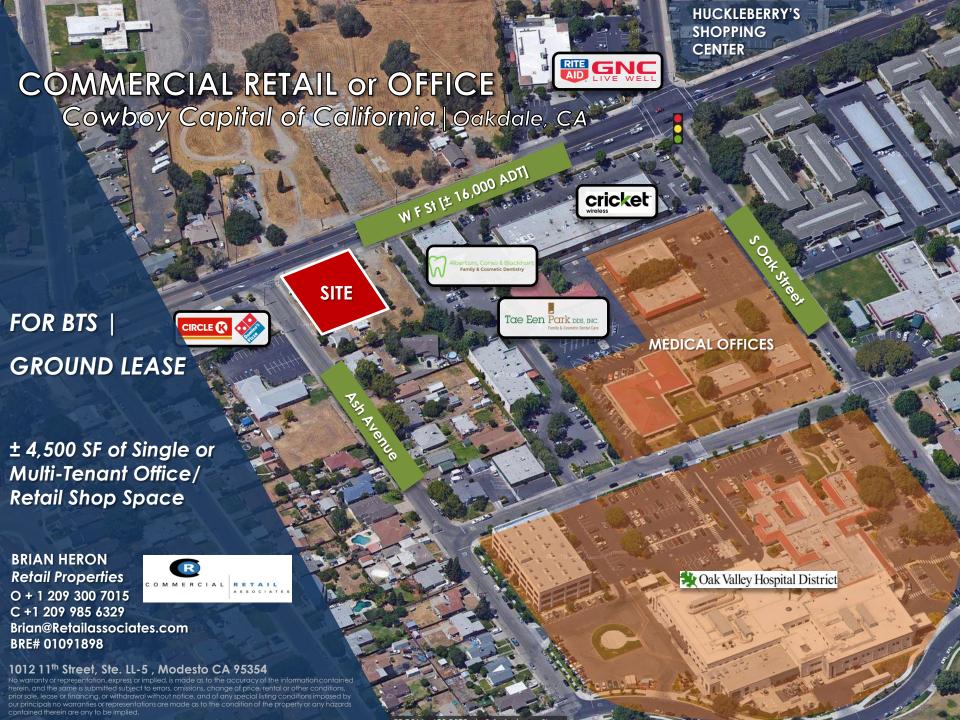

#### **LOCATION**

1437 West F Street, Oakdale CA 95361 – This property is located off of West F Street/Highway 108, a highly trafficked road that runs through Oakdale. Oakdale is the Cowboy Capital of California and is the gateway to the Sierra National Forest and Yosemite National Park. It is also in close proximity to Oak Valley Hospital and a variety of medical offices. Additional surrounding tenants to the property include Dominos, Circle K, Rite Aid, Subway, 7 Eleven, Dollar General and more. The city of Oakdale has a high average household income and within a 1-mile radius of the property the average income is over \$80,000. (See additional demographics on last page)

### **AVAILABLE SF**

4,500 SF of Single Tenant or Multi-Tenant Retail/Office Space on a corner parcel

#### **STREET FRONTAGE & ACCESS**

- Fronts West F Street/California State Highway 108 with traffic counts of approximately 16,000 vehicles daily (CPD)
- Full access from F Street and Ash Avenue
- •F Street runs through the City of Oakdale

## W F St [± 16,000 ADT]

Ash Avenue