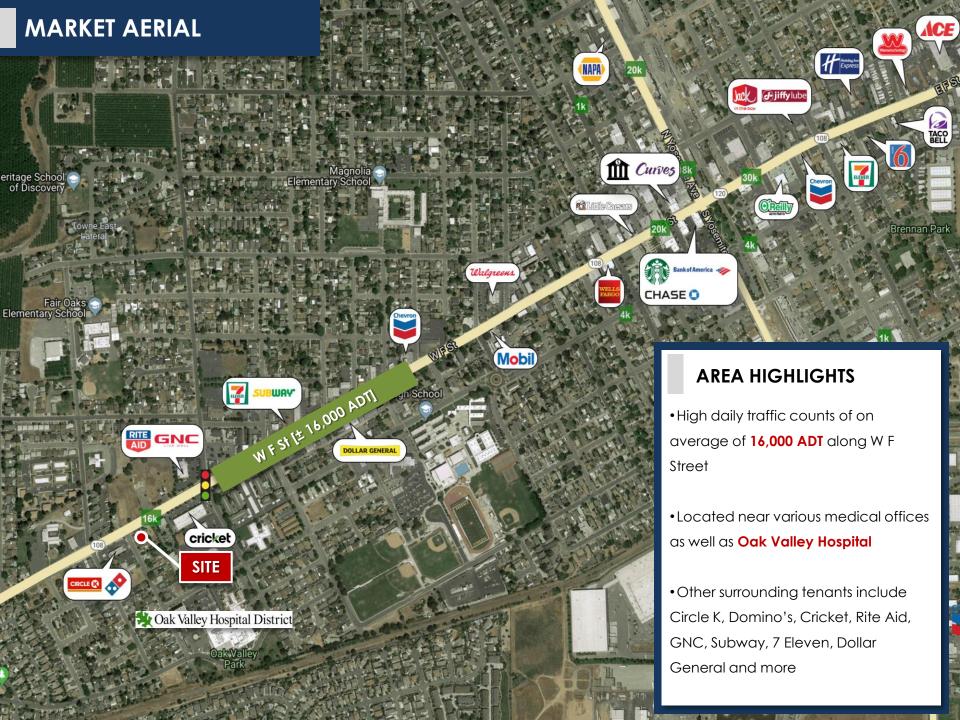

#### **LOCATION**

1437 West F Street, Oakdale CA 95361 – This property is located off of West F Street/Highway 108, a highly trafficked road that runs through Oakdale. Oakdale is the Cowboy Capital of California and is the gateway to the Sierra National Forest and Yosemite National Park. It is also in close proximity to Oak Valley Hospital and a variety of medical offices. Additional surrounding tenants to the property include Dominos, Circle K, Rite Aid, Subway, 7 Eleven, Dollar General and more. The city of Oakdale has a high average household income and within a 1-mile radius of the property the average income is over \$80,000. (See additional demographics on last page)

#### **STREET FRONTAGE & ACCESS**

- Fronts West F Street/California State Highway 108 with traffic counts of approximately 16,000 vehicles daily (CPD)
- Full access from F Street and Ash Avenue
- •F Street runs through the City of Oakdale