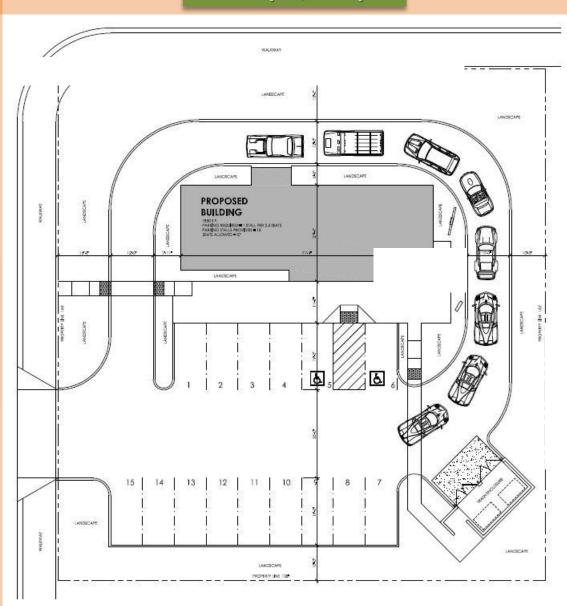

### **AVAILABLE SF**

4,500 SF of Single Tenant or Multi-Tenant Retail/Office Space on a corner parcel