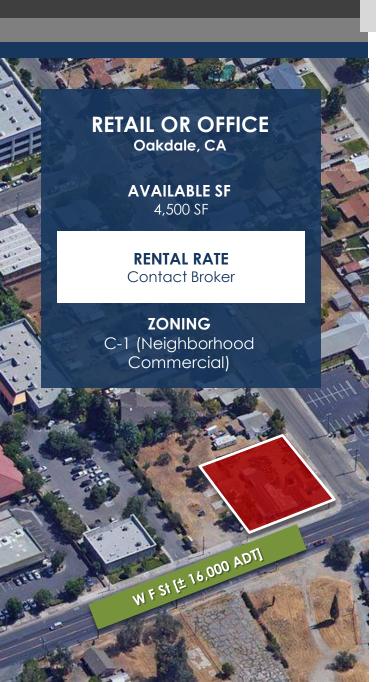

### **AVAILABLE SF**

4,500 SF of Single Tenant or Multi-Tenant Retail/Office Space on a corner parcel

#### **STREET FRONTAGE & ACCESS**

- Fronts West F Street/California State Highway 108 with traffic counts of approximately 16,000 vehicles daily (CPD)
- Full access from F Street and Ash Avenue
- •F Street runs through the City of Oakdale