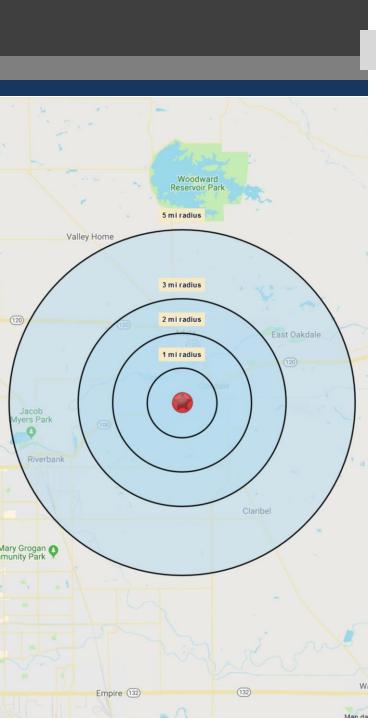

#### **LOCATION**

1437 West F Street, Oakdale CA 95361 – This property is located off of West F Street/Highway 108, a highly trafficked road that runs through Oakdale. Oakdale is the Cowboy Capital of California and is the gateway to the Sierra National Forest and Yosemite National Park. It is also in close proximity to Oak Valley Hospital and a variety of medical offices. Additional surrounding tenants to the property include Dominos, Circle K, Rite Aid, Subway, 7 Eleven, Dollar General and more. The city of Oakdale has a high average household income and within a 1-mile radius of the property the average income is over \$80,000. (See additional demographics on last page)

# **DEMOGRAPHICS**

| POPULATION                | 1 Mi            | 2 Mi            | 3 Mi            | 5 Mi                  |
|---------------------------|-----------------|-----------------|-----------------|-----------------------|
| 2018 Estimated Population | <u>13,470</u>   | <u>22,753</u>   | 26,920          | <u>46,566</u>         |
| 2023 Projected Population | 14,187          | 23,944          | <u>28,334</u>   | <u>49,057</u>         |
| 2010 Census Population    | 11,582          | 19,987          | <u>23,876</u>   | <u>41,846</u>         |
| HOUSEHOLDS                |                 |                 |                 |                       |
| 2018 Estimated Households | <u>4,668</u>    | <u>7,997</u>    | <u>9,441</u>    | <u>15,437</u>         |
| 2023 Projected Households | <u>4,740</u>    | 8,114           | <u>9,579</u>    | <u>15,679</u>         |
| 2010 Census Households    | <u>4,051</u>    | <u>7,081</u>    | <u>8,438</u>    | 13,984                |
| AVERAGE HOUSEHOLD INCOM   | <b>IE</b>       |                 |                 |                       |
| 2018 Est Avg HH Income    | <u>\$80,740</u> | <u>\$78,415</u> | <u>\$83,018</u> | <u>\$86,330</u>       |
| 2018 Est Median HH Income | <u>\$66,652</u> | <u>\$64,913</u> | <u>\$67,071</u> | <u>\$66,754</u>       |
| DAYTIME DEMOGRAPHICS      |                 |                 |                 |                       |
| 2018 Est Total Businesses | <u>337</u>      | 932             | <u>1,023</u>    | 1,387                 |
| 2018 Est Total Employees  | <u>3,874</u>    | <u>8,299</u>    | 9,064           | <u>11,442</u><br>PG 5 |