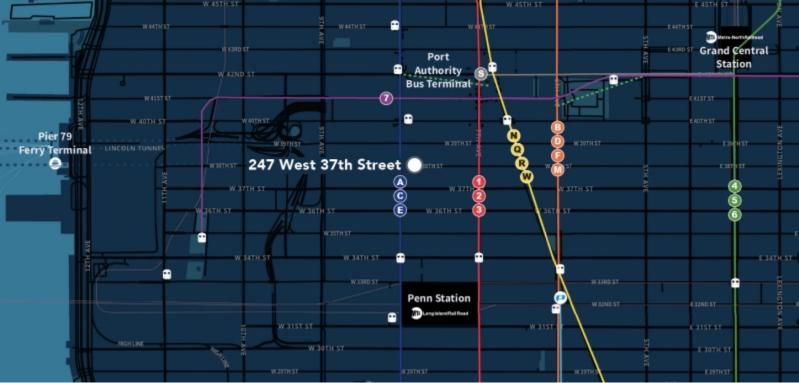

# 247 WEST 37TH STREET

**BETWEEN 7TH & 8TH AVENUE** 

## **BUILDING FEATURES:**

- Situated in the heart of the historic Garment District.
- Steps away from numerous transit options, allowing for hassle-free commute.
- 24/7 attended lobby.
- Convenient walk to an array of amenities, including Madison Square Gardens, Macy's, Bryant Park, Times Square, and many more.