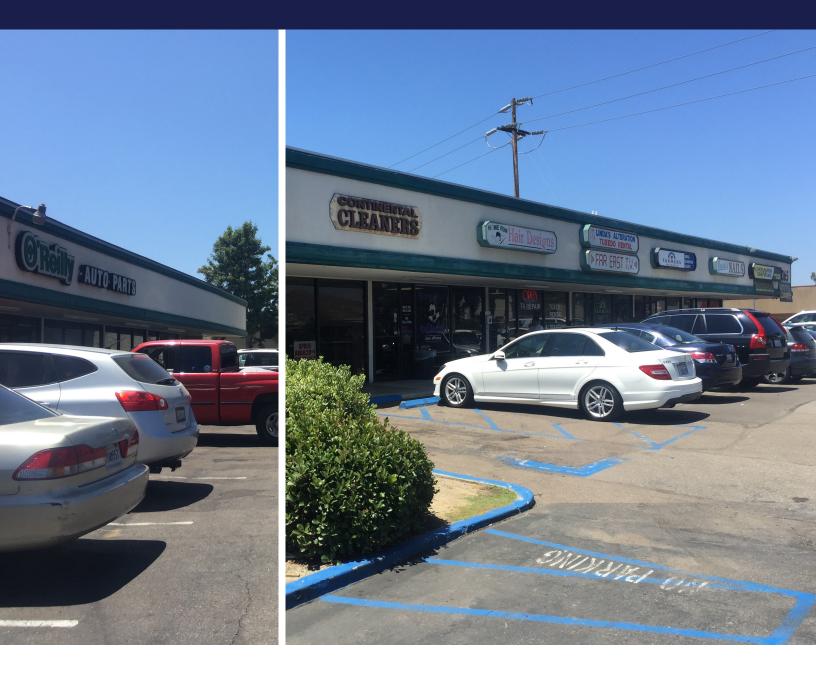

# FOR LEASE - WASHINGTON PLAZA

8365 Paradise Valley Rd, Spring Valley, California

#### **FEATURES**

- · Small shops available in O'Reilly anchored center
- High visibility at signalized intersection
- Extremely dense neighborhood with retail synergy
- Monument signage and off-street parking available

## FOR LEASE - WASHINGTON PLAZA

8365 Paradise Valley Rd, Spring Valley, California

8365 Paradise Valley Rd, Spring Valley, California