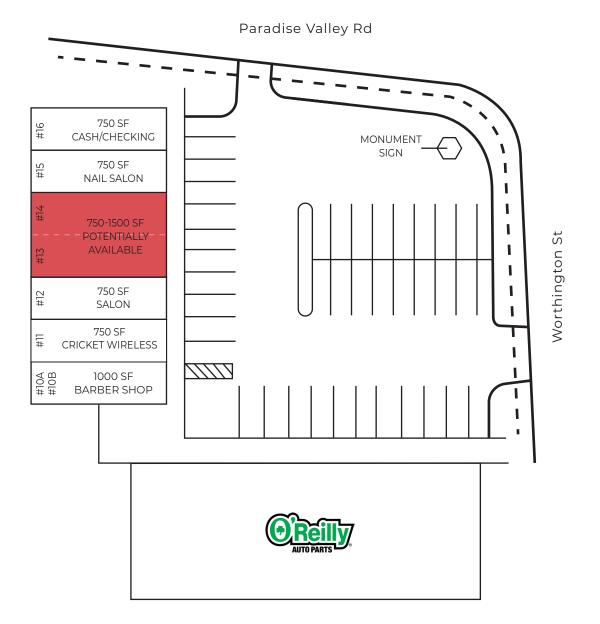

#### SITE PLAN/DEMISED PREMISES

**BRIAN G. PYKE** 

Lic.# 01506790 858.324.6103 bpyke@retailinsite.net

CHAINLINKS RETAIL ADVISORS 12264 EL CAMINO REAL STE. 202 SAN DIEGO, CA 92130 | LIC # 01206760 | T: 858 523 2090 | RETAILINSITE.NET