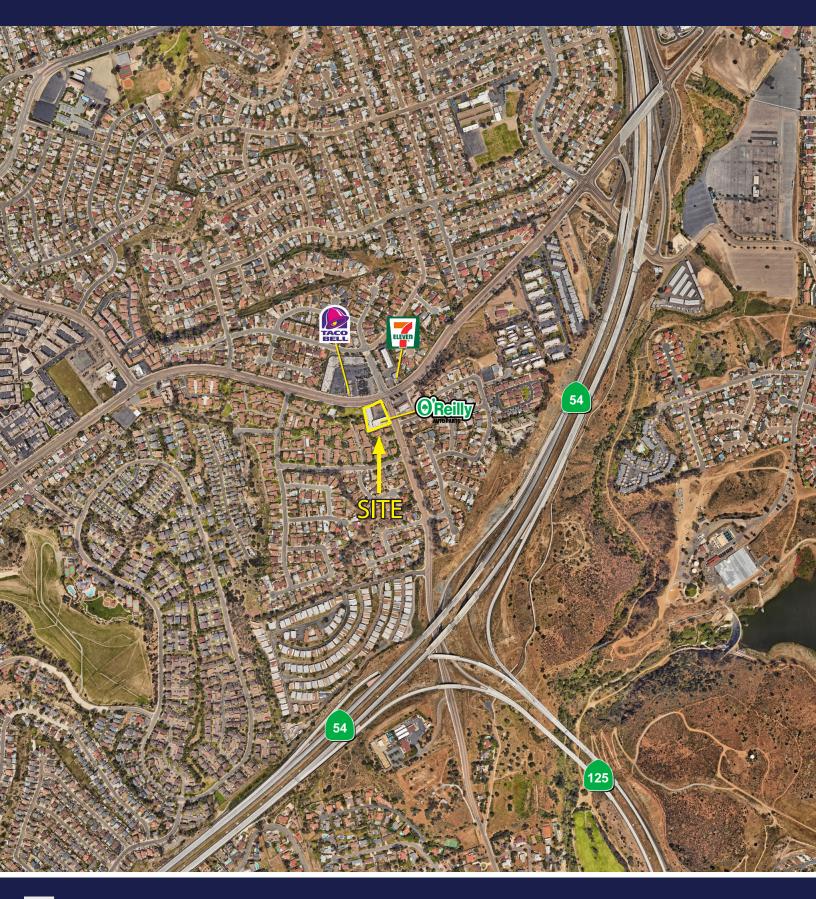

# FOR LEASE - WASHINGTON PLAZA

8365 Paradise Valley Rd, Spring Valley, California

#### **FEATURES**

- · Small shops available in O'Reilly anchored center
- High visibility at signalized intersection
- Extremely dense neighborhood with retail synergy
- Monument signage and off-street parking available

## FOR LEASE - WASHINGTON PLAZA

8365 Paradise Valley Rd, Spring Valley, California

8365 Paradise Valley Rd, Spring Valley, California