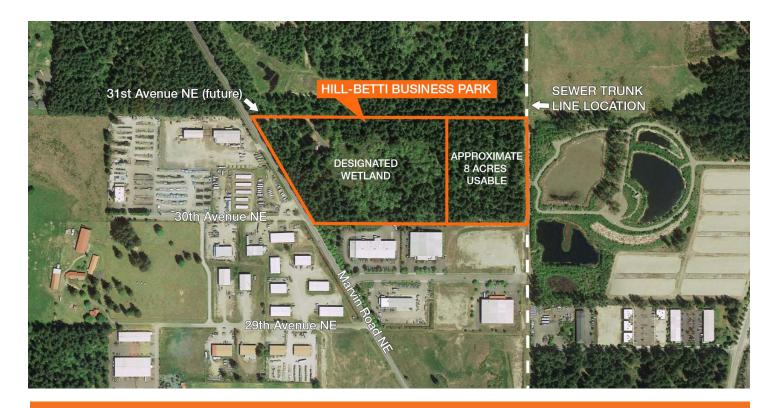

## HILL-BETTI BUSINESS PARK

3100 Marvin Road NE, Lacey, WA

## kiddermathews.com

| Zoned Light Industrial (LI), the City of Lacey |
|------------------------------------------------|
| 22 acres (8 useable)                           |
| Utilities in proximity                         |
| Studies available: Wetlands, boundary survey   |
| Price: \$1,250,000                             |