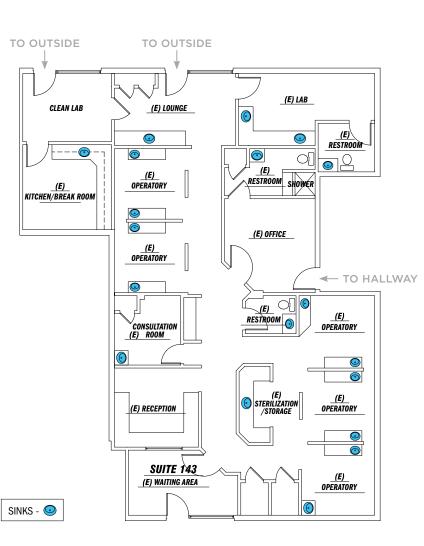

### **MOVE-IN READY DENTAL SPACE**

Suite 143 / ±2,707

**Asking Price:** \$4.25 Full Service

Available Immediately