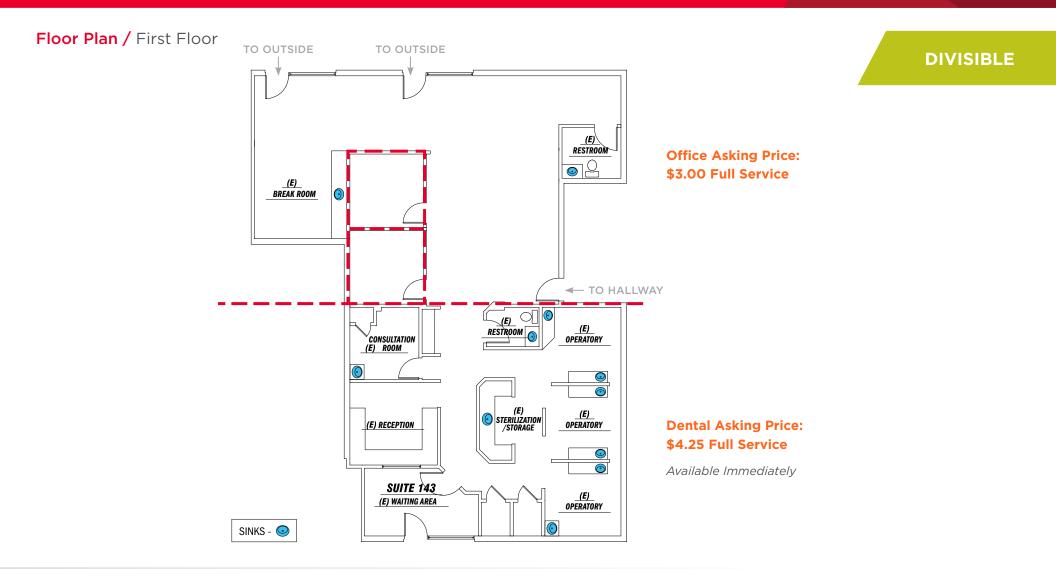

### Floor Plan / First Floor

### **MOVE-IN READY DENTAL SPACE**

Suite 143 / ±2,707

**Asking Price:** \$4.25 Full Service

Available Immediately