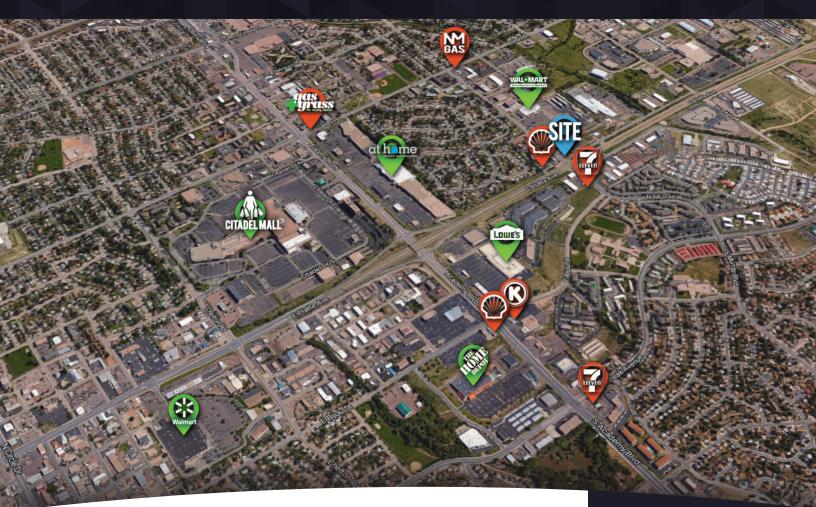

# location highlights

#### traffic counts

| Street             | Cross Street       | VPD                    |
|--------------------|--------------------|------------------------|
| N Murray Boulevard | E Platte Avenue    | 16,475                 |
| E Platte Avenue    | E Murray Boulevard | 45,654<br>costar, 2016 |