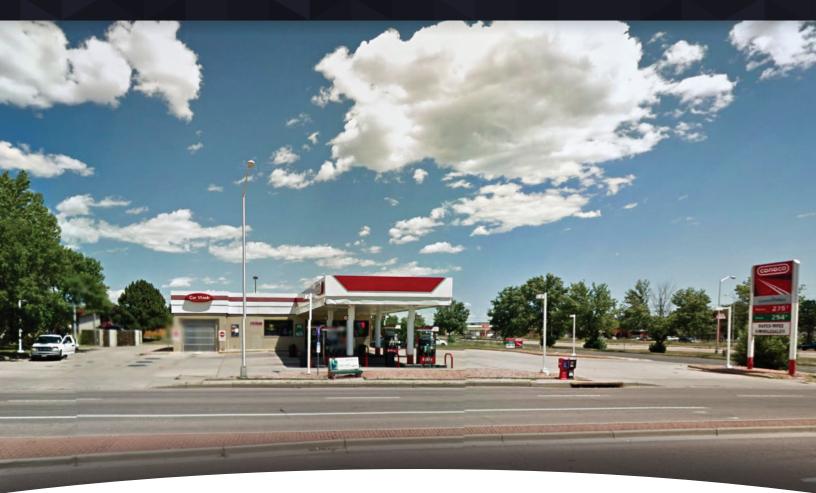

# 515 N MURRAY BLVD | COLORADO SPRINGS, CO

## for sale \$780,0000\*

Located at the busy intersection of N. Murray Boulevard and E. Platte Avenue. The visibility and traffic counts at this property are exceptional. This station serves residents of a heavily-populated area as well as commuters off E Platte Avenue; a major east-west arterial.

#### property features

Convenience Store Sqft: 1,421 SF Car Wash: 377 SF Land: 30,000 SF Parking: 6 Surface Spaces Signage: Building & Pole

\*Includes Real Estate, Improvement, Equipment & Goodwill. Does Not Include Inventory.