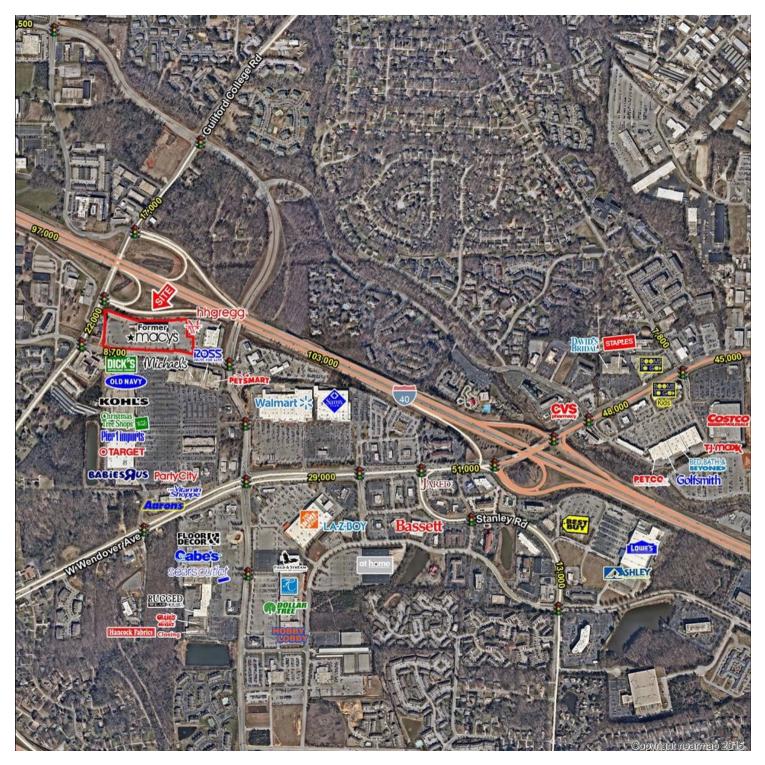

#### LOCATION OVERVIEW

Freestanding Macy's located along vibrant, retail corridor

#### PROPERTY HIGHLIGHTS

- 140,000 SF building on 9 acres
- 700+ feet of frontage along I-40
- Over 2.1 million SF of retail within 1.5 miles of subject property
- Area retailers include: Target, Dick's, Kohl's, Babies R Us, Walmart, Sam's Club, The Home Depot, Michael's, PetSmart, TJMaxx, and Costco
- 10 Minute drive time: Population: 163,508, Average Household Income: \$63,806, Daytime population: 141,791
- Traffic Counts: I-40 103,000 AADT; Guilford College Road 22,000 AADT