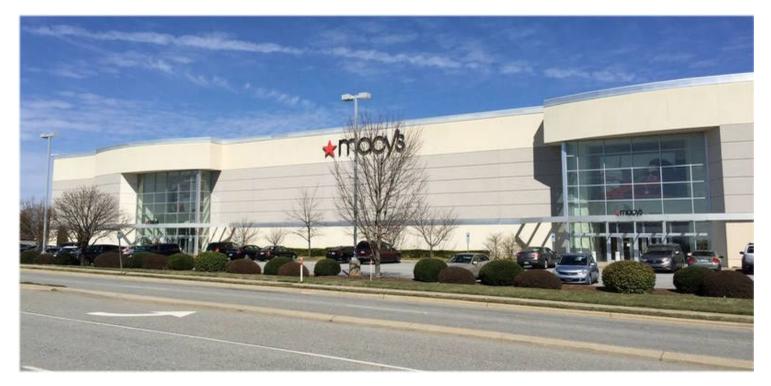

#### LOCATION OVERVIEW

Freestanding Macy's located along vibrant, retail corridor

#### PROPERTY HIGHLIGHTS

- 140,000 SF building on 9 acres
- 700+ feet of frontage along I-40
- Over 2.1 million SF of retail within 1.5 miles of subject property
- Area retailers include: Target, Dick's, Kohl's, Babies R Us, Walmart, Sam's Club, The Home Depot, Michael's, PetSmart, TJMaxx, and Costco
- 10 Minute drive time: Population: 163,508, Average Household Income: \$63,806, Daytime population: 141,791
- Traffic Counts: I-40 103,000 AADT; Guilford College Road 22,000 AADT