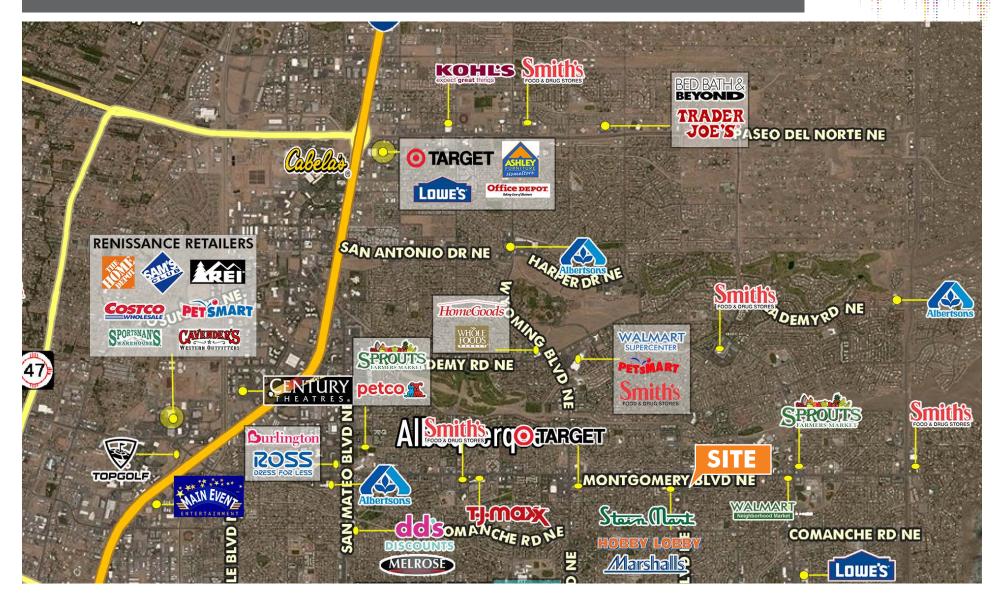

, Ground Lease or Build-to-Suit Available
- + Prominently positioned at the hard corner of Montgomery Blvd & Eubank Blvd
- + Restaurant is currently fully equipped

#### PROPERTY BENEFITS

- + Zoned: MX-M (Mixed-Use/Moderate Intensity)
- + Entire building may be leased or owner will demise into shops space
- + Hard corner of a highly trafficked NE Heights intersection with multiple full access points from Montgomery and Eubank
- Excellent visibility located along two major arterials
   Eubank Blvd 30,100 VPD (2017)
   Montgomery Blvd 28,700 VPD (2017)
- + Prime redevelopment opportunity



**CONTACT US** 

**KYLA STOKER** 

Associate +1 505 837 4927 kyla.stoker@cbre.com



## MONTGOMERY & EUBANK HARD CORNER

LEASE, GROUND LEASE OR BUILD-TO-SUIT

9700 MONTGOMERY BLVD NE, ALBUQUERQUE, NM







# MONTGOMERY & EUBANK HARD CORNER

LEASE, GROUND LEASE OR BUILD-TO-SUIT

9700 MONTGOMERY BLVD NE, ALBUQUERQUE, NM

### RETAIL

### SITE PLAN



### **SURVEY**



www.cbre.com/abq



## MONTGOMERY & EUBANK HARD CORNER

## LEASE, GROUND LEASE OR BUILD-TO-SUIT

9700 MONTGOMERY BLVD NE, ALBUQUERQUE, NM







## MONTGOMERY & EUBANK HARD CORNER

LEASE, GROUND LEASE OR BUILD-TO-SUIT

9700 MONTGOMERY BLVD NE, ALBUQUERQUE, NM



### CONCEPTUAL RENDERING



Conceptual - Subject to change



## MONTGOMERY & EUBANK HARD CORNER

LEASE, GROUND LEASE OR BUILD-TO-SUIT

9700 MONTGOMERY BLVD NE, ALBUQUERQUE, NM



|