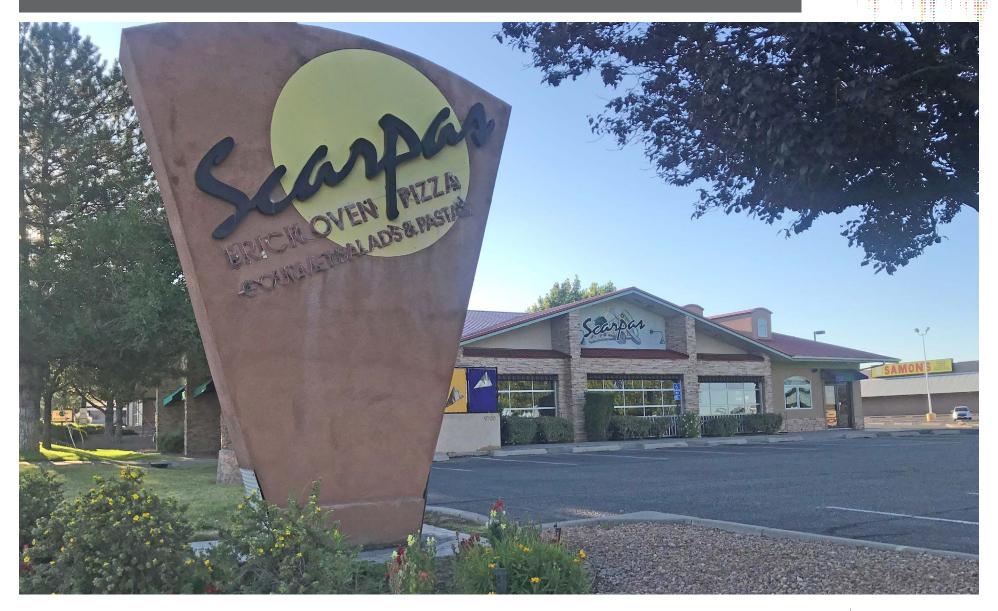

## MONTGOMERY & EUBANK HARD CORNER

LEASE, GROUND LEASE OR BUILD-TO-SUIT

9700 MONTGOMERY BLVD NE, ALBUQUERQUE, NM

### **AVAILABLE**

- + 0.9150± Acres
- + 6,300± SF Existing Building (demisable)
- + Lease, Ground Lease or Build-to-Suit Available
- + Prominently positioned at the hard corner of Montgomery Blvd & Eubank Blvd
- + Restaurant is currently fully equipped

#### PROPERTY BENEFITS

- + Zoned: MX-M (Mixed-Use/Moderate Intensity)
- + Entire building may be leased or owner will demise into shops space
- + Hard corner of a highly trafficked NE Heights intersection with multiple full access points from Montgomery and Eubank
- Excellent visibility located along two major arterials
   Eubank Blvd 30,100 VPD (2017)
   Montgomery Blvd 28,700 VPD (2017)
- + Prime redevelopment opportunity