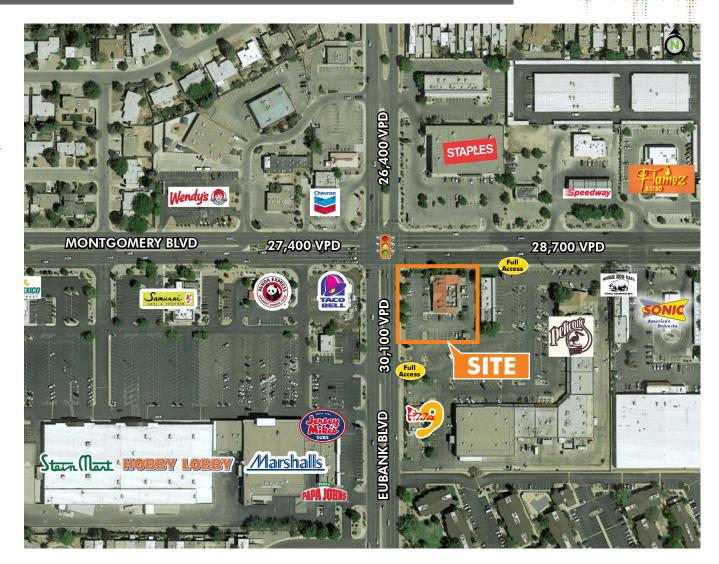

### **AVAILABLE**

- + 0.9150± Acres
- + 6,300± SF Existing Building (demisable)
- + Lease, Ground Lease or Build-to-Suit Available
- + Prominently positioned at the hard corner of Montgomery Blvd & Eubank Blvd
- + Restaurant is currently fully equipped

#### PROPERTY BENEFITS

- + Zoned: MX-M (Mixed-Use/Moderate Intensity)
- + Entire building may be leased or owner will demise into shops space
- + Hard corner of a highly trafficked NE Heights intersection with multiple full access points from Montgomery and Eubank
- Excellent visibility located along two major arterials
   Eubank Blvd 30,100 VPD (2017)
   Montgomery Blvd 28,700 VPD (2017)
- + Prime redevelopment opportunity