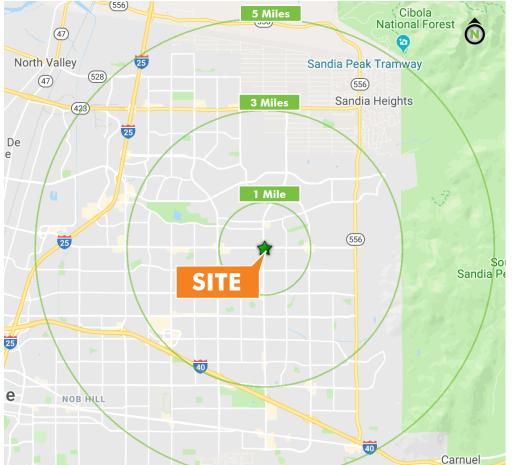

## MONTGOMERY & EUBANK HARD CORNER

LEASE, GROUND LEASE OR BUILD-TO-SUIT

9700 MONTGOMERY BLVD NE, ALBUQUERQUE, NM

|                                                                                                                                                                                                                                                        | _                                                              |                                                                 |                                                                        |
|--------------------------------------------------------------------------------------------------------------------------------------------------------------------------------------------------------------------------------------------------------|----------------------------------------------------------------|-----------------------------------------------------------------|------------------------------------------------------------------------|
| POPULATION —                                                                                                                                                                                                                                           | 1 Mile                                                         | 3 MILES                                                         | 5 MILES                                                                |
| 2019 Population - Current Year Estimate 2024 Population - Five Year Projection 2010 Population - Census 2000 Population - Census                                                                                                                       | 17,719                                                         | 136,462                                                         | 279,333                                                                |
|                                                                                                                                                                                                                                                        | 17,813                                                         | 137,811                                                         | 283,733                                                                |
|                                                                                                                                                                                                                                                        | 17,926                                                         | 136,724                                                         | 275,140                                                                |
|                                                                                                                                                                                                                                                        | 17,858                                                         | 134,424                                                         | 258,621                                                                |
| 2010-2019 Annual Population Growth Rate                                                                                                                                                                                                                | -0.13%                                                         | -0.02%                                                          | 0.16%                                                                  |
| 2019-2024 Annual Population Growth Rate                                                                                                                                                                                                                | 0.11%                                                          | 0.20%                                                           | 0.31%                                                                  |
| HOUSEHOLDS  2019 Households - Current Year Estimate 2024 Households - Five Year Projection 2010 Households - Census 2000 Households - Census 2010-2019 Annual Household Growth Rate 2019-2024 Annual Household Growth Rate 2019 Average Household Size | 8,073                                                          | 61,386                                                          | 121,254                                                                |
|                                                                                                                                                                                                                                                        | 8,095                                                          | 61,845                                                          | 122,814                                                                |
|                                                                                                                                                                                                                                                        | 8,209                                                          | 61,839                                                          | 120,424                                                                |
|                                                                                                                                                                                                                                                        | 7,708                                                          | 57,997                                                          | 109,756                                                                |
|                                                                                                                                                                                                                                                        | -0.18%                                                         | -0,08%                                                          | 0.07%                                                                  |
|                                                                                                                                                                                                                                                        | 0.05%                                                          | 0,15%                                                           | 0.26%                                                                  |
|                                                                                                                                                                                                                                                        | 2.16                                                           | 2,21                                                            | 2.29                                                                   |
| HOUSEHOLD INCOME  2019 Average Household Income 2024 Average Household Income 2019 Median Household Income 2024 Median Household Income 2019 Per Capita Income 2024 Per Capita Income 400 HOUSING UNITS                                                | \$75,730                                                       | \$80,581                                                        | \$75,926                                                               |
|                                                                                                                                                                                                                                                        | \$83,241                                                       | \$87,707                                                        | \$82,946                                                               |
|                                                                                                                                                                                                                                                        | \$57,563                                                       | \$57,451                                                        | \$52,269                                                               |
|                                                                                                                                                                                                                                                        | \$61,409                                                       | \$61,581                                                        | \$55,890                                                               |
|                                                                                                                                                                                                                                                        | \$34,795                                                       | \$36,239                                                        | \$32,969                                                               |
|                                                                                                                                                                                                                                                        | \$38,149                                                       | \$39,346                                                        | \$35,916                                                               |
| 2019 Housing Units 2019 Vacant Housing Units 2019 Occupied Housing Units 2019 Owner Occupied Housing Units 2019 Renter Occupied Housing Units EDUCATION                                                                                                | 8,602<br>529 6.1%<br>8,073 93.9%<br>4,888 56.8%<br>3,185 37.0% | <b>65,657</b> 4,271 6.5% 61,386 93.5% 37,733 57.5% 23,653 36.0% | 130,481<br>9,227 7.1%<br>121,254 92.9%<br>70,135 53.8%<br>51,119 39.2% |
| 2019 Population 25 and Over                                                                                                                                                                                                                            | 13,459                                                         | 101,884                                                         | <b>200,814</b>                                                         |
| HS and Associates Degrees                                                                                                                                                                                                                              | 6,906 51.3%                                                    | 53,817 52.8%                                                    | 106,816 53.2%                                                          |
| Bachelor's Degree or Higher                                                                                                                                                                                                                            | 5,915 43.9%                                                    | 43,429 42.6%                                                    | 79,559 39.6%                                                           |
| PLACE OF WORK 2019 Businesses 2019 Employees                                                                                                                                                                                                           | 735                                                            | 5,373                                                           | 13,149                                                                 |
|                                                                                                                                                                                                                                                        | 6,042                                                          | 49,503                                                          | 153,069                                                                |