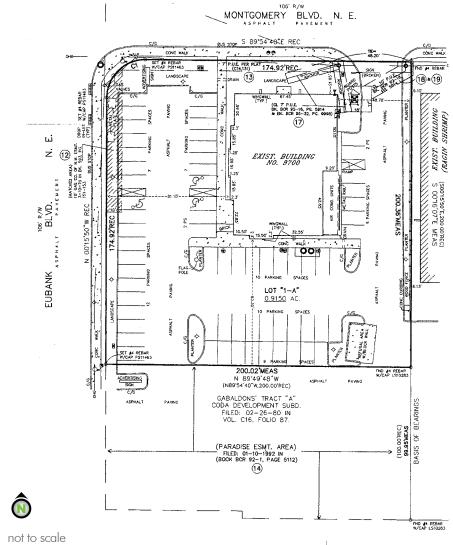

#### PROPERTY BENEFITS

- + Zoned: MX-M (Mixed-Use/Moderate Intensity)
- + Entire building may be leased or owner will demise into shops space
- + Hard corner of a highly trafficked NE Heights intersection with multiple full access points from Montgomery and Eubank
- Excellent visibility located along two major arterials
   Eubank Blvd 30,100 VPD (2017)
   Montgomery Blvd 28,700 VPD (2017)
- + Prime redevelopment opportunity



**CONTACT US** 

**KYLA STOKER** 

Associate +1 505 837 4927 kyla.stoker@cbre.com



## MONTGOMERY & EUBANK HARD CORNER

LEASE, GROUND LEASE OR BUILD-TO-SUIT

9700 MONTGOMERY BLVD NE, ALBUQUERQUE, NM







# MONTGOMERY & EUBANK HARD CORNER

LEASE, GROUND LEASE OR BUILD-TO-SUIT

9700 MONTGOMERY BLVD NE, ALBUQUERQUE, NM

### RETAIL

### SITE PLAN



### **SURVEY**



www.cbre.com/abq



## MONTGOMERY & EUBANK HARD CORNER

## LEASE, GROUND LEASE OR BUILD-TO-SUIT

9700 MONTGOMERY BLVD NE, ALBUQUERQUE, NM







## MONTGOMERY & EUBANK HARD CORNER

LEASE, GROUND LEASE OR BUILD-TO-SUIT

9700 MONTGOMERY BLVD NE, ALBUQUERQUE, NM



### CONCEPTUAL RENDERING



Conceptual - Subject to change



## MONTGOMERY & EUBANK HARD CORNER

LEASE, GROUND LEASE OR BUILD-TO-SUIT

9700 MONTGOMERY BLVD NE, ALBUQUERQUE, NM



|                                                                                                                                                                                                                                                        | _                                                              |